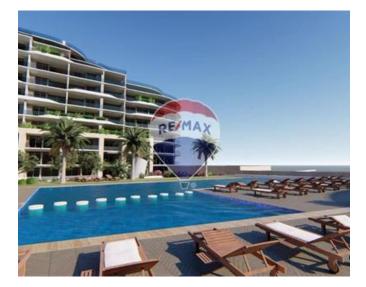

## **Apartment - For Rent - Kalkara**

THE SHORELINE – SMART CITY - One bedroom sea front apartment being offered fully finished and consists of an open-plan kitchen, living and dining area, one double bedroom, a shower room and two terraces. Shoreline is the new development in the south of Malta enjoying a balanced mix of differently sized and well laid-out units, overlying a 30-outlet shopping mall.