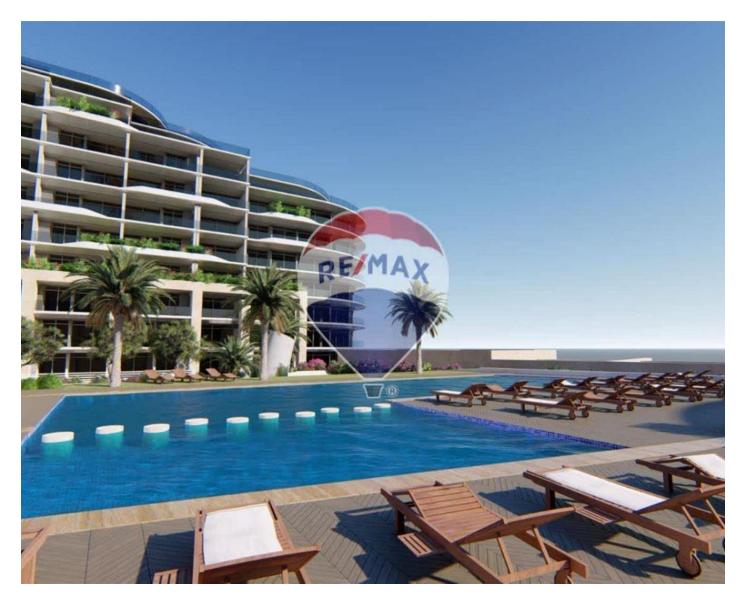

## **Apartment - For Rent - Kalkara**

THE SHORELINE – SMART CITY - One bedroom sea front apartment being offered fully finished and consists of an open-plan kitchen, living and dining area, one double bedroom, a shower room and two terraces. Shoreline is the new development in the south of Malta enjoying a balanced mix of differently sized and well laid-out units, overlying a 30-outlet shopping mall.