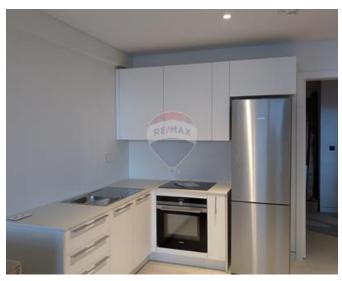

## **Apartment - For Rent - Kalkara**

THE SHORELINE – SMART CITY - One bedroom sea front apartment being offered fully finished and consists of an open-plan kitchen, living and dining area, one double bedroom, a shower room and two terraces. Shoreline is the new development in the south of Malta enjoying a balanced mix of differently sized and well laid-out units, overlying a 30-outlet shopping mall.

### Rooms

- Kitchen/Living/Dining : 0 x 0 m (0 m2)
- Double Bedroom : 0 x 0 m (0 m2)
- Double Bedroom : 0 x 0 m (0 m2)

- Kitchen/Dinette
- En Suite
- ✓ A/C
- Double Glazed