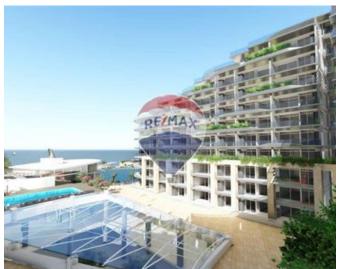

## **Apartment - For Rent - Kalkara**

THE SHORELINE – SMART CITY - One bedroom sea front apartment being offered fully finished and consists of an open-plan kitchen, living and dining area, one double bedroom, a shower room and two terraces. Shoreline is the new development in the south of Malta enjoying a balanced mix of differently sized and well laid-out units, overlying a 30-outlet shopping mall.