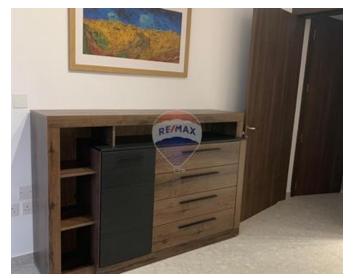

## **Apartment - For Rent - Attard**

ATTARD- This spacious apartment, located in the charming area of Attard, offers a comfortable and modern living experience. The fully equipped kitchen seamlessly flows into the open-plan living and dining area, creating a perfect space for relaxation and entertaining. The apartment features three well-sized bedrooms, including a master bedroom with its own en suite bathroom and a walk-in wardrobe, providing plenty of storage. The property is larger than usual, offering ample living space, and is fully air-conditioned for ultimate comfort year-round. A generous-sized balcony further enhances the appeal, ideal for outdoor relaxation or dining. This apartment combines convenience, style, and comfort, making it the perfect home for anyone seeking a modern lifestyle in a desirable location.

### **Features**

- ✓ Lift
- En Suite
- Soffit Ceilings
- ✓ A/C
- Passenger Lift
- Double Glazed

- Ceramic Floor
- ✓ Walk in Wardrobe
- Gypsum Plastering
- Skirting
- Service Lift
- Balcony