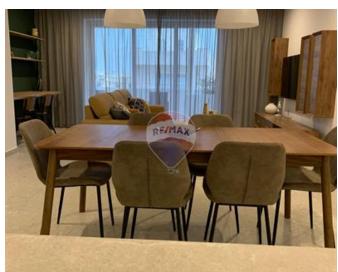

## **Apartment - For Rent - Attard**

ATTARD- This spacious apartment, located in the desirable area of Attard, offers a modern and comfortable living experience. It features a fully equipped kitchen and an open-plan living and dining area, perfect for entertaining or relaxing. The apartment includes two well-sized bedrooms, with the main bedroom boasting an en-suite bathroom and a large walk-in wardrobe. The property is larger than usual, providing ample space for everyday living. It is fully air-conditioned throughout, ensuring comfort all year round. Additionally, a large balcony offers a great outdoor space for enjoying the surroundings. Ideal for those seeking both convenience and luxury in a tranquil setting.

### Rooms

- Kitchen/Living/Dining: 0 x 0 m (0 m2)
- ✓ Double Bedroom : 0 x 0 m (0 m2)
- ✓ Double Bedroom : 0 x 0 m (0 m2)
- Bathroom: 0 x 0 m (0 m2)
- ✓ Shower Ensuite : 0 x 0 m (0 m2)
- ✓ Walk In Wardrobe : 0 x 0 m (0 m2)