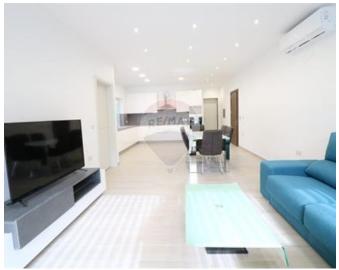

### **Apartment - For Rent - Marsascala**

Marsaskala - Bright and spacious fully furnished apartment located on a quiet street yet close to many restaurants and the rocky beaches in Marsascala. Property consists of an open space kitchen/dining/living area leading onto a balcony, two large double bedrooms (the main bedroom is with en-suite shower), a single bedroom and the main bathroom. The property is fully equipped and fully air-conditioned, ideal for a family. Must be seen to be truly appreciated.

#### Rooms

- Kitchen/Living/Dining: 0 x 0 m (0 m2)
- ✓ Double Bedroom : 0 x 0 m (0 m2)
- ✓ Double Bedroom : 0 x 0 m (0 m2)
- ✓ Single Bedroom : 0 x 0 m (0 m2)
- Bathroom: 0 x 0 m (0 m2)
- ✓ Shower Ensuite : 0 x 0 m (0 m2)