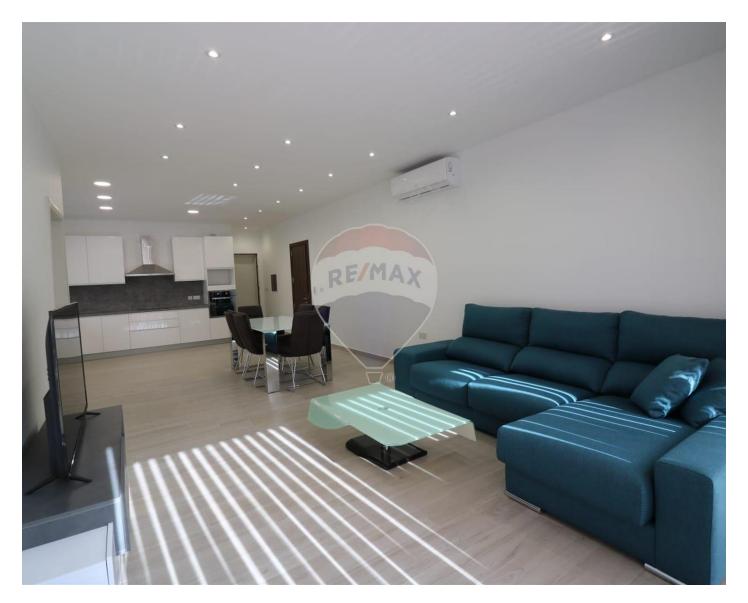

### **Apartment - For Rent - Marsascala**

Marsaskala - Bright and spacious fully furnished apartment located on a quiet street yet close to many restaurants and the rocky beaches in Marsascala. Property consists of an open space kitchen/dining/living area leading onto a balcony, two large double bedrooms (the main bedroom is with en-suite shower), a single bedroom and the main bathroom. The property is fully equipped and fully air-conditioned, ideal for a family. Must be seen to be truly appreciated.

#### Rooms

- Kitchen/Living/Dining: 0 x 0 m (0 m2)
- ✓ Double Bedroom : 0 x 0 m (0 m2)
- ✓ Double Bedroom : 0 x 0 m (0 m2)
- ✓ Single Bedroom : 0 x 0 m (0 m2)
- Bathroom: 0 x 0 m (0 m2)
- ✓ Shower Ensuite : 0 x 0 m (0 m2)