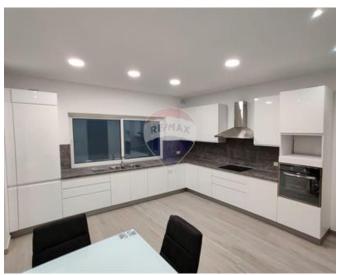

### **Apartment - For Rent - Marsascala**

Marsaskala - Bright and spacious fully furnished apartment located on a quiet street yet close to many restaurants and the rocky beaches in Marsascala. Property consists of an open space kitchen/dining/living area leading onto a balcony, two large double bedrooms (the main bedroom is with en-suite shower), a single bedroom and the main bathroom. The property is fully equipped and fully air-conditioned, ideal for a family. Must be seen to be truly appreciated.

#### Rooms

- Kitchen/Living/Dining: 0 x 0 m (0 m2)
- ✓ Double Bedroom : 0 x 0 m (0 m2)
- ✓ Double Bedroom : 0 x 0 m (0 m2)
- ✓ Single Bedroom : 0 x 0 m (0 m2)
- Bathroom: 0 x 0 m (0 m2)
- ✓ Shower Ensuite : 0 x 0 m (0 m2)