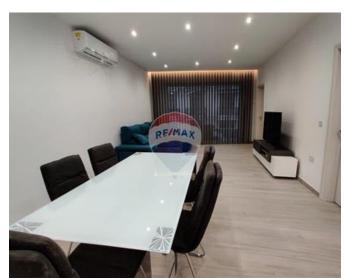

### **Apartment - For Rent - Marsascala**

Marsaskala - Bright and spacious fully furnished apartment located on a quiet street yet close to many restaurants and the rocky beaches in Marsascala. Property consists of an open space kitchen/dining/living area leading onto a balcony, two large double bedrooms (the main bedroom is with en-suite shower), a single bedroom and the main bathroom. The property is fully equipped and fully air-conditioned, ideal for a family. Must be seen to be truly appreciated.

#### **Features**

- ✓ Lift
- En Suite
- ✓ A/C
- Double Glazed

- ✓ Kitchen/Dinette
- Soffit Ceilings
- Skirting
- Balcony

#### Rooms

- Kitchen/Living/Dining: 0 x 0 m (0 m2)
- ✓ Double Bedroom : 0 x 0 m (0 m2)
- ✓ Double Bedroom : 0 x 0 m (0 m2)
- ✓ Single Bedroom : 0 x 0 m (0 m2)
- Bathroom: 0 x 0 m (0 m2)
- ✓ Shower Ensuite : 0 x 0 m (0 m2)