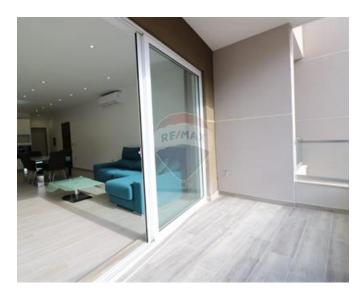

### **Apartment - For Rent - Marsascala**

Marsaskala - Bright and spacious fully furnished apartment located on a quiet street yet close to many restaurants and the rocky beaches in Marsascala. Property consists of an open space kitchen/dining/living area leading onto a balcony, two large double bedrooms (the main bedroom is with en-suite shower), a single bedroom and the main bathroom. The property is fully equipped and fully air-conditioned, ideal for a family. Must be seen to be truly appreciated.

#### **Features**

- ✓ Lift
- En Suite
- ✓ A/C
- Double Glazed

- ✓ Kitchen/Dinette
- Soffit Ceilings
- Skirting
- Balcony

#### Rooms

- Kitchen/Living/Dining: 0 x 0 m (0 m2)
- ✓ Double Bedroom : 0 x 0 m (0 m2)
- ✓ Double Bedroom : 0 x 0 m (0 m2)
- ✓ Single Bedroom : 0 x 0 m (0 m2)
- Bathroom: 0 x 0 m (0 m2)
- ✓ Shower Ensuite : 0 x 0 m (0 m2)