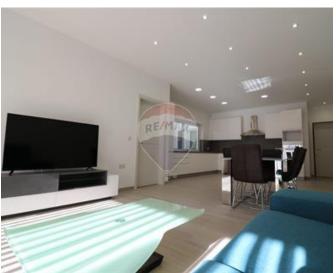

### **Apartment - For Rent - Marsascala**

Marsaskala - Bright and spacious fully furnished apartment located on a quiet street yet close to many restaurants and the rocky beaches in Marsascala. Property consists of an open space kitchen/dining/living area leading onto a balcony, two large double bedrooms (the main bedroom is with en-suite shower), a single bedroom and the main bathroom. The property is fully equipped and fully air-conditioned, ideal for a family. Must be seen to be truly appreciated.

#### **Features**

- ✓ Lift
- En Suite
- ✓ A/C
- Double Glazed

- ✓ Kitchen/Dinette
- Soffit Ceilings
- Skirting
- Balcony

#### Rooms

- Kitchen/Living/Dining: 0 x 0 m (0 m2)
- ✓ Double Bedroom : 0 x 0 m (0 m2)
- ✓ Double Bedroom : 0 x 0 m (0 m2)
- ✓ Single Bedroom : 0 x 0 m (0 m2)
- Bathroom: 0 x 0 m (0 m2)
- ✓ Shower Ensuite : 0 x 0 m (0 m2)