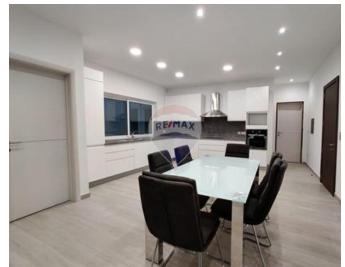

### **Apartment - For Rent - Marsascala**

Marsaskala - Bright and spacious fully furnished apartment located on a quiet street yet close to many restaurants and the rocky beaches in Marsascala. Property consists of an open space kitchen/dining/living area leading onto a balcony, two large double bedrooms (the main bedroom is with en-suite shower), a single bedroom and the main bathroom. The property is fully equipped and fully air-conditioned, ideal for a family. Must be seen to be truly appreciated.

#### **Features**

- ✓ Lift
- En Suite
- ✓ A/C
- Double Glazed

- ✓ Kitchen/Dinette
- Soffit Ceilings
- Skirting
- Balcony

#### Rooms

- Kitchen/Living/Dining: 0 x 0 m (0 m2)
- ✓ Double Bedroom : 0 x 0 m (0 m2)
- ✓ Double Bedroom : 0 x 0 m (0 m2)
- ✓ Single Bedroom : 0 x 0 m (0 m2)
- Bathroom: 0 x 0 m (0 m2)
- ✓ Shower Ensuite : 0 x 0 m (0 m2)