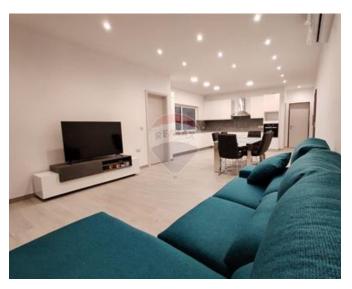

### **Apartment - For Rent - Marsascala**

Marsaskala - Bright and spacious fully furnished apartment located on a quiet street yet close to many restaurants and the rocky beaches in Marsascala. Property consists of an open space kitchen/dining/living area leading onto a balcony, two large double bedrooms (the main bedroom is with en-suite shower), a single bedroom and the main bathroom. The property is fully equipped and fully air-conditioned, ideal for a family. Must be seen to be truly appreciated.

## **Gallery**

Marina Vella Rapa RE/MAX Elite - Sliema

M: 79735135

E: mvellarapa@remax.com.mt

T: 21344024