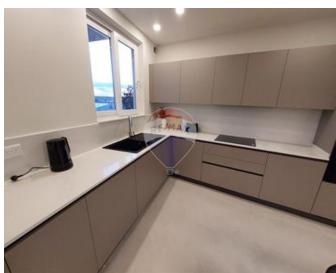

### **Apartment - For Rent - Birkirkara**

Birkirkara- Spacious designer finished APARTMENT, situated in the much south after area of this town, close to QUAD business center & Trident Park. This apartment comprises of an open space lounge area leading on to a good size balcony, kitchen/dining area, two large double bedrooms (one of which has an ensuite) a single bedroom, main bathroom and a laundry room. This property is being offered fully equipped and fully furnished to very high standards.

### Rooms

- Kitchen/Living/Dining: 0 x 0 m (0 m2)
- ✓ Double Bedroom : 0 x 0 m (0 m2)
- ✓ Double Bedroom : 0 x 0 m (0 m2)
- ✓ Single Bedroom : 0 x 0 m (0 m2)
- ✓ Bathroom : 0 x 0 m (0 m2)
- ✓ Shower Ensuite : 0 x 0 m (0 m2)
- Laundry: 0 x 0 m (0 m2)