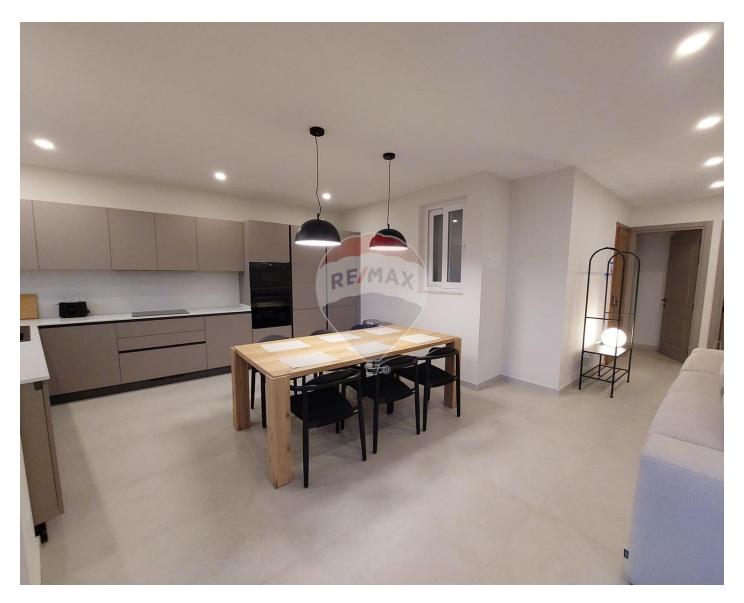

### **Apartment - For Rent - Birkirkara**

Birkirkara- Spacious designer finished APARTMENT, situated in the much south after area of this town, close to QUAD business center & Trident Park. This apartment comprises of an open space lounge area leading on to a good size balcony, kitchen/dining area, two large double bedrooms (one of which has an ensuite) a single bedroom, main bathroom and a laundry room. This property is being offered fully equipped and fully furnished to very high standards.

# **Gallery**

Marina Vella Rapa RE/MAX Elite - Sliema

M: 79735135

E: mvellarapa@remax.com.mt

T: 21344024