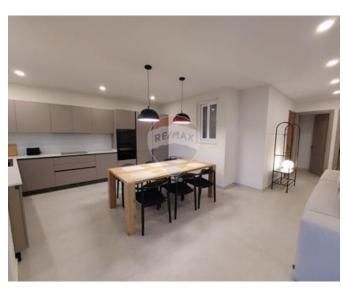

### **Apartment - For Rent - Birkirkara**

Birkirkara- Spacious designer finished APARTMENT, situated in the much south after area of this town, close to QUAD business center & Trident Park. This apartment comprises of an open space lounge area leading on to a good size balcony, kitchen/dining area, two large double bedrooms (one of which has an ensuite) a single bedroom, main bathroom and a laundry room. This property is being offered fully equipped and fully furnished to very high standards.