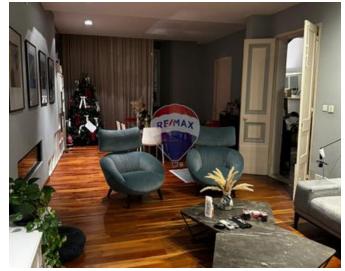

## **Townhouse - For Rent - Sliema**

SLIEMA - This recently renovated beautiful townhouse showcases an authentic Maltese exterior while having a completely designed interior and enjoying a modern look. The ground floor houses a spacious open-plan kitchen, living, dining area and a guest toilet. The main staircase leads to the first floor, which accommodates three large bedrooms with custom furniture and all with en-suite bathrooms. To complement this property there is a large outdoor area with outdoor furniture, making this area ideal for entertaining both in summer and in winter. The finishing is of superior quality, making the property ready for immediate occupancy. The property is situated close to the seafront, restaurants, cafes, shops and all amenities.