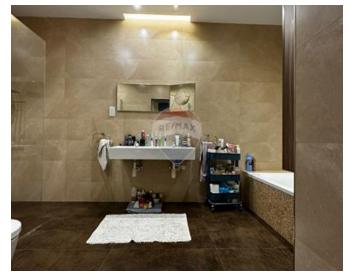

## **Townhouse - For Rent - Sliema**

SLIEMA - This recently renovated beautiful townhouse showcases an authentic Maltese exterior while having a completely designed interior and enjoying a modern look. The ground floor houses a spacious open-plan kitchen, living, dining area and a guest toilet. The main staircase leads to the first floor, which accommodates three large bedrooms with custom furniture and all with en-suite bathrooms. To complement this property there is a large outdoor area with outdoor furniture, making this area ideal for entertaining both in summer and in winter. The finishing is of superior quality, making the property ready for immediate occupancy. The property is situated close to the seafront, restaurants, cafes, shops and all amenities.

### Rooms

- Kitchen/Living/Dining: 0 x 0 m (0 m2)
- ✓ Double Bedroom : 0 x 0 m (0 m2)
- ✓ Double Bedroom : 0 x 0 m (0 m2)
- ✓ Double Bedroom : 0 x 0 m (0 m2)
- ✓ Shower Ensuite : 0 x 0 m (0 m2)
- ✓ Shower Ensuite : 0 x 0 m (0 m2)
- ✓ Shower Ensuite : 0 x 0 m (0 m2)
- Bathroom: 0 x 0 m (0 m2)