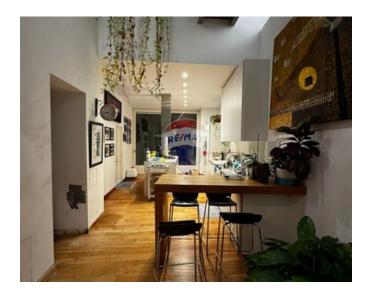

## **Townhouse - For Rent - Sliema**

SLIEMA - This recently renovated beautiful townhouse showcases an authentic Maltese exterior while having a completely designed interior and enjoying a modern look. The ground floor houses a spacious open-plan kitchen, living, dining area and a guest toilet. The main staircase leads to the first floor, which accommodates three large bedrooms with custom furniture and all with en-suite bathrooms. To complement this property there is a large outdoor area with outdoor furniture, making this area ideal for entertaining both in summer and in winter. The finishing is of superior quality, making the property ready for immediate occupancy. The property is situated close to the seafront, restaurants, cafes, shops and all amenities.