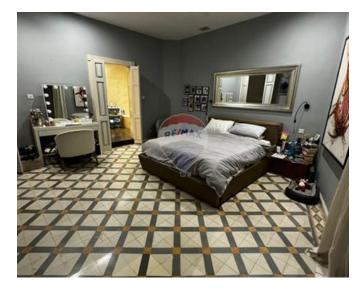

## **Townhouse - For Rent - Sliema**

SLIEMA - This recently renovated beautiful townhouse showcases an authentic Maltese exterior while having a completely designed interior and enjoying a modern look. The ground floor houses a spacious open-plan kitchen, living, dining area and a guest toilet. The main staircase leads to the first floor, which accommodates three large bedrooms with custom furniture and all with en-suite bathrooms. To complement this property there is a large outdoor area with outdoor furniture, making this area ideal for entertaining both in summer and in winter. The finishing is of superior quality, making the property ready for immediate occupancy. The property is situated close to the seafront, restaurants, cafes, shops and all amenities.

### Rooms

- Kitchen/Living/Dining: 0 x 0 m (0 m2)
- ✓ Double Bedroom : 0 x 0 m (0 m2)
- ✓ Double Bedroom : 0 x 0 m (0 m2)
- ✓ Double Bedroom : 0 x 0 m (0 m2)
- ✓ Shower Ensuite : 0 x 0 m (0 m2)
- ✓ Shower Ensuite : 0 x 0 m (0 m2)
- ✓ Shower Ensuite : 0 x 0 m (0 m2)
- Bathroom: 0 x 0 m (0 m2)