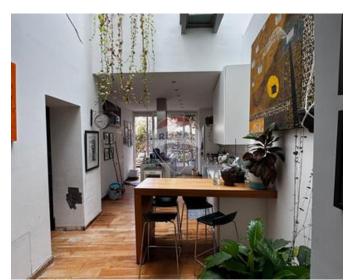

## **Townhouse - For Rent - Sliema**

SLIEMA - This recently renovated beautiful townhouse showcases an authentic Maltese exterior while having a completely designed interior and enjoying a modern look. The ground floor houses a spacious open-plan kitchen, living, dining area and a guest toilet. The main staircase leads to the first floor, which accommodates three large bedrooms with custom furniture and all with en-suite bathrooms. To complement this property there is a large outdoor area with outdoor furniture, making this area ideal for entertaining both in summer and in winter. The finishing is of superior quality, making the property ready for immediate occupancy. The property is situated close to the seafront, restaurants, cafes, shops and all amenities.