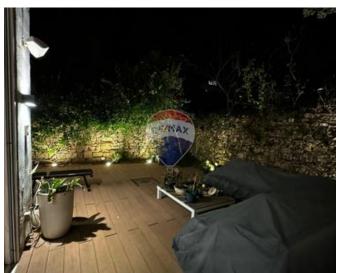

## **Townhouse - For Rent - Sliema**

SLIEMA - This recently renovated beautiful townhouse showcases an authentic Maltese exterior while having a completely designed interior and enjoying a modern look. The ground floor houses a spacious open-plan kitchen, living, dining area and a guest toilet. The main staircase leads to the first floor, which accommodates three large bedrooms with custom furniture and all with en-suite bathrooms. To complement this property there is a large outdoor area with outdoor furniture, making this area ideal for entertaining both in summer and in winter. The finishing is of superior quality, making the property ready for immediate occupancy. The property is situated close to the seafront, restaurants, cafes, shops and all amenities.