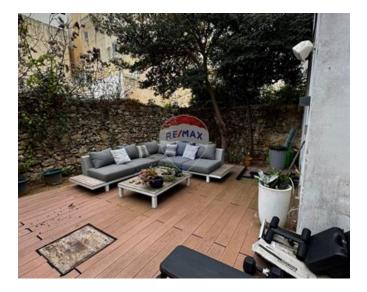

## **Townhouse - For Rent - Sliema**

SLIEMA - This recently renovated beautiful townhouse showcases an authentic Maltese exterior while having a completely designed interior and enjoying a modern look. The ground floor houses a spacious open-plan kitchen, living, dining area and a guest toilet. The main staircase leads to the first floor, which accommodates three large bedrooms with custom furniture and all with en-suite bathrooms. To complement this property there is a large outdoor area with outdoor furniture, making this area ideal for entertaining both in summer and in winter. The finishing is of superior quality, making the property ready for immediate occupancy. The property is situated close to the seafront, restaurants, cafes, shops and all amenities.