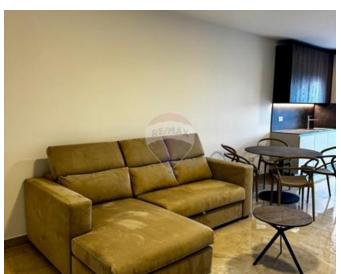

### **Apartment - For Rent - San Gwann**

SAN GWANN - Two bedroom APARTMENT close to all amenities, shops, university and busstop. Comprises an open living dining kitchen leading to a front balcony with open views across the valley. Two double bedrooms. The primary bedroom has an ensuite shower room and a double bed. The second bedroom has two single beds, and ensuite shower room, a walk in wardrobe and a back balcony. A must see!

#### Rooms

- ✓ Kitchen/Living/Dining: 0 x 0 m (0 m2)
- ✓ Double Bedroom : 0 x 0 m (0 m2)
- ✓ Double Bedroom : 0 x 0 m (0 m2)
- ✓ Shower Ensuite : 0 x 0 m (0 m2)
- ✓ Bathroom : 0 x 0 m (0 m2)