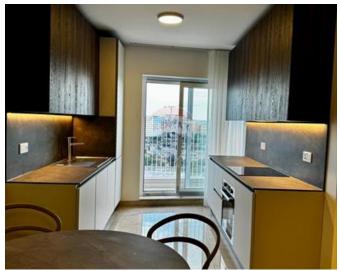

### **Apartment - For Rent - San Gwann**

SAN GWANN - Two bedroom APARTMENT close to all amenities, shops, university and busstop. Comprises an open living dining kitchen leading to a front balcony with open views across the valley. Two double bedrooms. The primary bedroom has an ensuite shower room and a double bed. The second bedroom has two single beds, and ensuite shower room, a walk in wardrobe and a back balcony. A must see!

#### Rooms

- ✓ Kitchen/Living/Dining: 0 x 0 m (0 m2)
- ✓ Double Bedroom : 0 x 0 m (0 m2)
- ✓ Double Bedroom : 0 x 0 m (0 m2)
- ✓ Shower Ensuite : 0 x 0 m (0 m2)
- ✓ Bathroom : 0 x 0 m (0 m2)