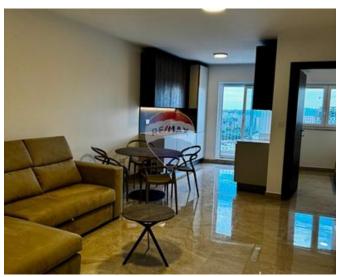

### **Apartment - For Rent - San Gwann**

SAN GWANN - Two bedroom APARTMENT close to all amenities, shops, university and busstop. Comprises an open living dining kitchen leading to a front balcony with open views across the valley. Two double bedrooms. The primary bedroom has an ensuite shower room and a double bed. The second bedroom has two single beds, and ensuite shower room, a walk in wardrobe and a back balcony. A must see!

#### Rooms

- ✓ Kitchen/Living/Dining: 0 x 0 m (0 m2)
- ✓ Double Bedroom : 0 x 0 m (0 m2)
- ✓ Double Bedroom : 0 x 0 m (0 m2)
- ✓ Shower Ensuite : 0 x 0 m (0 m2)
- ✓ Bathroom : 0 x 0 m (0 m2)