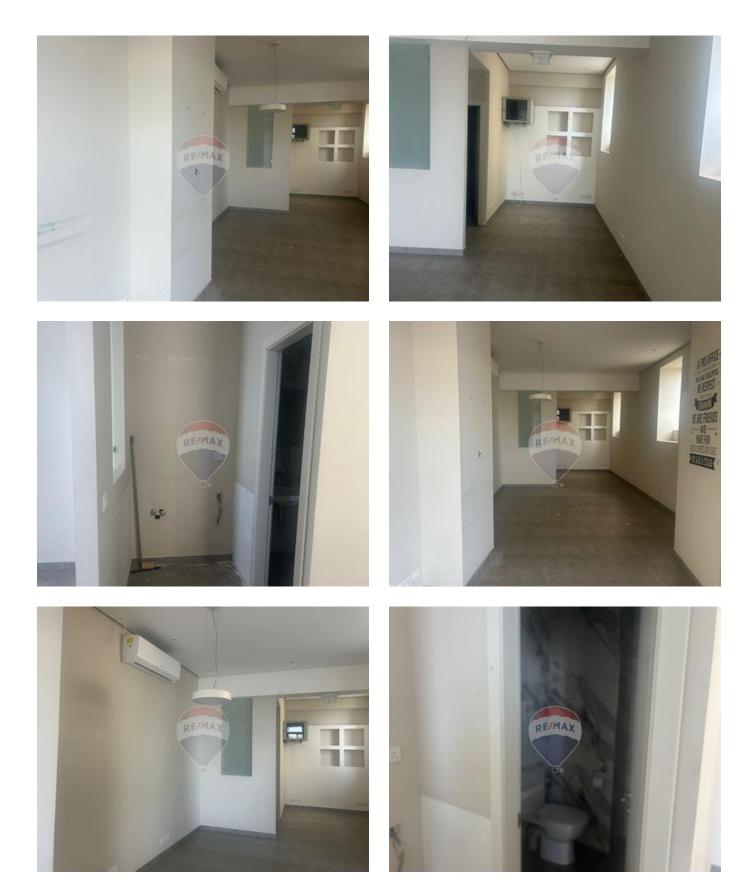

## **Office Space - For Rent - Sliema**

Sliema - A Seafront Office situated in a prominent part of Sliema's promenade. This office is finished to high standards, Measuring approximately 30sqm. Having an open space, a space for a kitchenette and a bathroom. The property is fully air conditioned. Must be viewed.

## Rooms

Office / Study : 5 x 10 m (50 m2)

Marina Vella Rapa RE/MAX Elite - Sliema

M: 79735135 E: mvellarapa@remax.com.mt T: 21344024

**RE/MAX Elite - Sliema** 241,Tower Road, Sliema, Malta