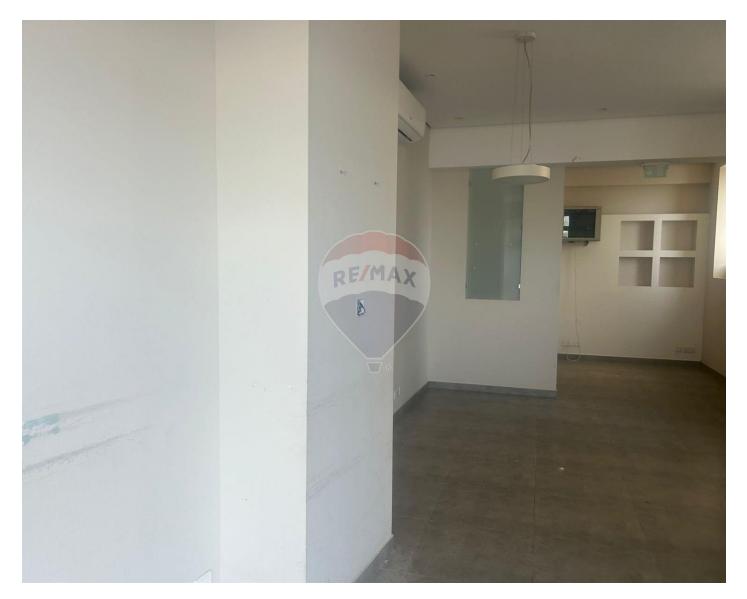

## **Office Space - For Rent - Sliema**

Sliema - A Seafront Office situated in a prominent part of Sliema's promenade. This office is finished to high standards, Measuring approximately 30sqm. Having an open space, a space for a kitchenette and a bathroom. The property is fully air conditioned. Must be viewed.

## Rooms

Office / Study : 5 x 10 m (50 m2)

Marina Vella Rapa RE/MAX Elite - Sliema

M: 79735135 E: mvellarapa@remax.com.mt T: 21344024

**RE/MAX Elite - Sliema** 241,Tower Road, Sliema, Malta