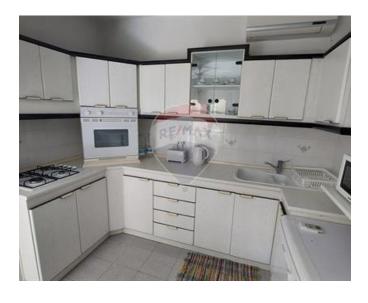

### **Apartment - For Rent - St Paul's Bay**

Qawra- A fully furnished first floor Apartment, forming part of a small block, situated in an excellent residential area, close to the Promenade, restaurants, coffee shops and other amenities. Accommodation comprises of kitchen/living/dining area, 2 double bedrooms, bathroom, a front balcony and a very large back balcony. Served with a passenger lift. Highly recommended