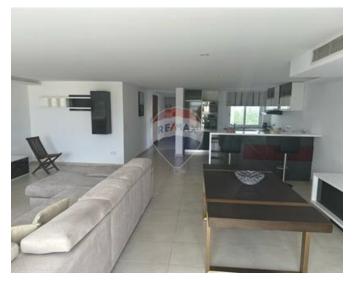

# **Apartment - For Rent - St Julian's**

ST JULIAN"S - Fully equipped apartment located in the heart of this town, situated in a quite area, close to the promenade. This property comprises of a fully equipped kitchen, living and dining area, three spacious double bedrooms and two bathrooms one of which is an en suite shower room. This property is also fully air conditioned. Contact us today to secure a viewing now.

## Rooms

- Kitchen/Living/Dining : 0 x 0 m (0 m2)
- Double Bedroom : 0 x 0 m (0 m2)
- Double Bedroom : 0 x 0 m (0 m2)
- Double Bedroom : 0 x 0 m (0 m2)
- Bathroom : 0 x 0 m (0 m2)
- Shower Ensuite : 0 x 0 m (0 m2)