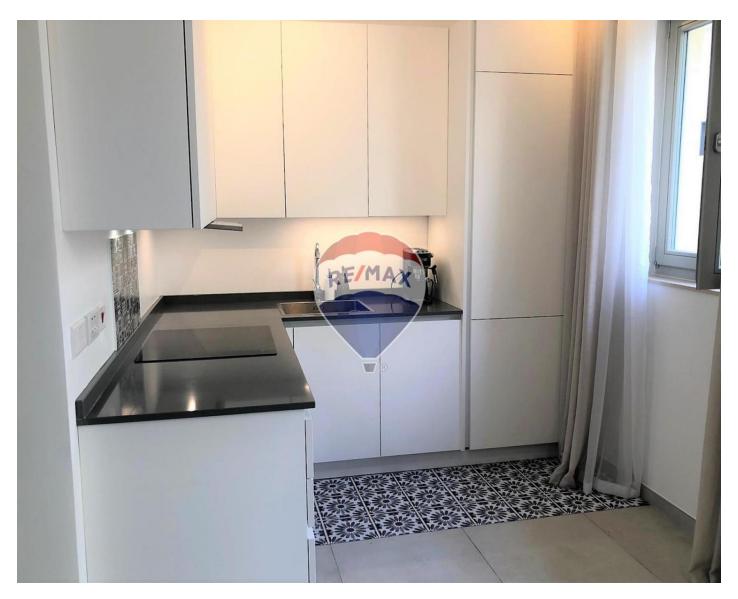

### **Apartment - For Rent - Sliema**

SLIEMA - A fully furnished third floor Apartment, forming part of a small block of only 4 units, situated in an excellent residential area, close to Tower Road Promenade. Accommodation comprises an entrance hall, 2 bedrooms, bathroom, shower ensuite, a front terrace and a back balcony. Served with a passenger lift. Highly recommended

### **Features**

- ✓ Lift
- Ceramic Floor
- Soffit Ceilings
- Double Glazed
- Balcony

- ✓ Kitchen/Dinette
- En Suite
- ✓ A/C
- Terrace

#### Rooms

- Kitchen/Living/Dining: 0 x 0 m (0 m2)
- ✓ Double Bedroom : 0 x 0 m (0 m2)
- ✓ Shower Ensuite : 0 x 0 m (0 m2)
- ✓ Bathroom : 0 x 0 m (0 m2)
- ✓ Double Bedroom : 0 x 0 m (0 m2)