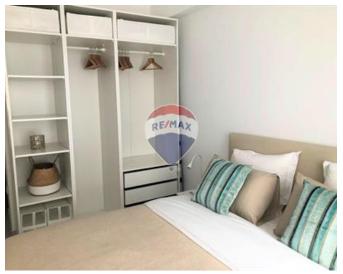

### **Apartment - For Rent - Sliema**

SLIEMA - A fully furnished third floor Apartment, forming part of a small block of only 4 units, situated in an excellent residential area, close to Tower Road Promenade. Accommodation comprises an entrance hall, 2 bedrooms, bathroom, shower ensuite, a front terrace and a back balcony. Served with a passenger lift. Highly recommended

#### Rooms

- Kitchen/Living/Dining: 0 x 0 m (0 m2)
- ✓ Double Bedroom : 0 x 0 m (0 m2)
- ✓ Shower Ensuite : 0 x 0 m (0 m2)
- ✓ Bathroom : 0 x 0 m (0 m2)
- ✓ Double Bedroom : 0 x 0 m (0 m2)