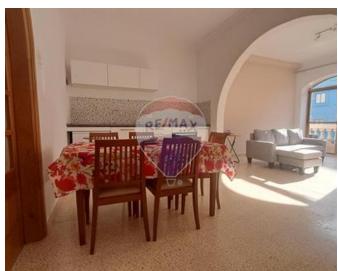

### **Apartment - For Rent - Birkirkara**

Sliema - 3 bedroom spacious Apartment in a central residential area, close to shops, bus stop and other amenities. This property consists of kitchen/dining/living area, 3 bedrooms and 2 bathrooms (one of which is an en-suite). One of the bedrooms is left empty and can be used as a study or a single bedroom. The property is fully furnished and equipped with air-conditioning throughout. Must be seen