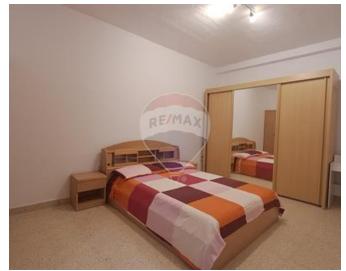

### **Apartment - For Rent - Birkirkara**

Sliema - 3 bedroom spacious Apartment in a central residential area, close to shops, bus stop and other amenities. This property consists of kitchen/dining/living area, 3 bedrooms and 2 bathrooms (one of which is an en-suite). One of the bedrooms is left empty and can be used as a study or a single bedroom. The property is fully furnished and equipped with air-conditioning throughout. Must be seen

#### Rooms

- ✓ Kitchen/Living/Dining: 0 x 0 m (0 m2)
- ✓ Double Bedroom : 0 x 0 m (0 m2)
- ✓ Double Bedroom : 0 x 0 m (0 m2)
- ✓ Double Bedroom : 0 x 0 m (0 m2)
- ✓ Bathroom : 0 x 0 m (0 m2)
- ✓ Shower Ensuite : 0 x 0 m (0 m2)
- Office / Study : 0 x 0 m (0 m2)