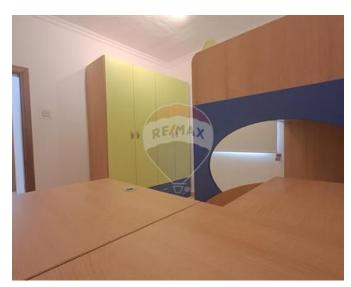

### **Apartment - For Rent - Birkirkara**

Sliema - 3 bedroom spacious Apartment in a central residential area, close to shops, bus stop and other amenities. This property consists of kitchen/dining/living area, 3 bedrooms and 2 bathrooms (one of which is an en-suite). One of the bedrooms is left empty and can be used as a study or a single bedroom. The property is fully furnished and equipped with air-conditioning throughout. Must be seen

#### Rooms

- ✓ Kitchen/Living/Dining: 0 x 0 m (0 m2)
- ✓ Double Bedroom : 0 x 0 m (0 m2)
- ✓ Double Bedroom : 0 x 0 m (0 m2)
- ✓ Double Bedroom : 0 x 0 m (0 m2)
- ✓ Bathroom : 0 x 0 m (0 m2)
- ✓ Shower Ensuite : 0 x 0 m (0 m2)
- Office / Study : 0 x 0 m (0 m2)