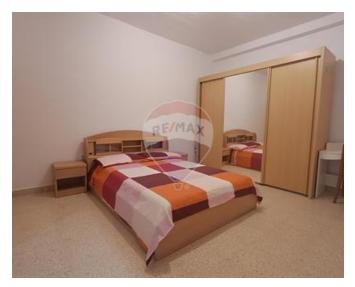

### **Apartment - For Rent - Birkirkara**

Sliema - 3 bedroom spacious Apartment in a central residential area, close to shops, bus stop and other amenities. This property consists of kitchen/dining/living area, 3 bedrooms and 2 bathrooms (one of which is an en-suite). One of the bedrooms is left empty and can be used as a study or a single bedroom. The property is fully furnished and equipped with air-conditioning throughout. Must be seen

#### Rooms

- ✓ Kitchen/Living/Dining: 0 x 0 m (0 m2)
- ✓ Double Bedroom : 0 x 0 m (0 m2)
- ✓ Double Bedroom : 0 x 0 m (0 m2)
- ✓ Double Bedroom : 0 x 0 m (0 m2)
- ✓ Bathroom : 0 x 0 m (0 m2)
- ✓ Shower Ensuite : 0 x 0 m (0 m2)
- Office / Study : 0 x 0 m (0 m2)