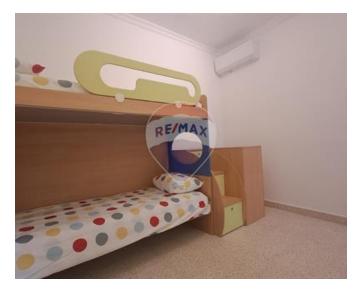

### **Apartment - For Rent - Birkirkara**

Sliema - 3 bedroom spacious Apartment in a central residential area, close to shops, bus stop and other amenities. This property consists of kitchen/dining/living area, 3 bedrooms and 2 bathrooms (one of which is an en-suite). One of the bedrooms is left empty and can be used as a study or a single bedroom. The property is fully furnished and equipped with air-conditioning throughout. Must be seen

#### Rooms

- ✓ Kitchen/Living/Dining: 0 x 0 m (0 m2)
- ✓ Double Bedroom : 0 x 0 m (0 m2)
- ✓ Double Bedroom : 0 x 0 m (0 m2)
- ✓ Double Bedroom : 0 x 0 m (0 m2)
- ✓ Bathroom : 0 x 0 m (0 m2)
- ✓ Shower Ensuite : 0 x 0 m (0 m2)
- Office / Study : 0 x 0 m (0 m2)