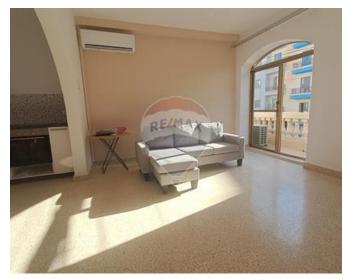

### **Apartment - For Rent - Birkirkara**

Sliema - 3 bedroom spacious Apartment in a central residential area, close to shops, bus stop and other amenities. This property consists of kitchen/dining/living area, 3 bedrooms and 2 bathrooms (one of which is an en-suite). One of the bedrooms is left empty and can be used as a study or a single bedroom. The property is fully furnished and equipped with air-conditioning throughout. Must be seen