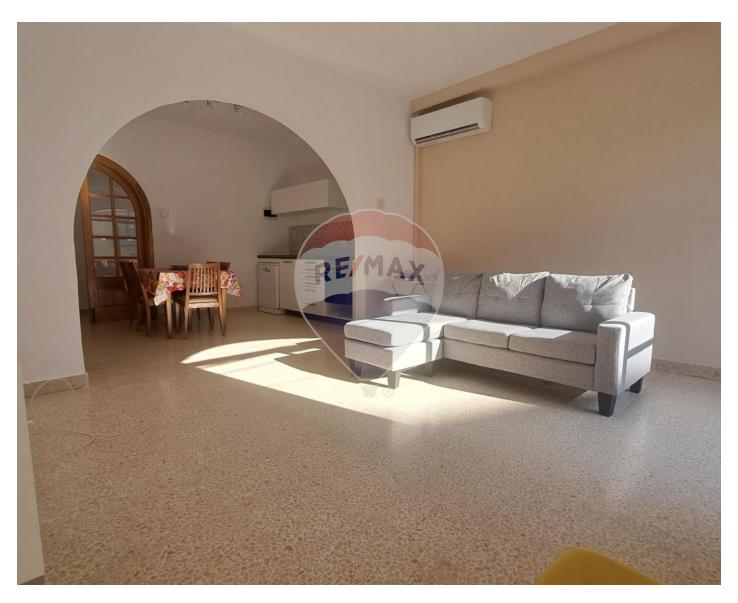

### **Apartment - For Rent - Birkirkara**

Sliema - 3 bedroom spacious Apartment in a central residential area, close to shops, bus stop and other amenities. This property consists of kitchen/dining/living area, 3 bedrooms and 2 bathrooms (one of which is an en-suite). One of the bedrooms is left empty and can be used as a study or a single bedroom. The property is fully furnished and equipped with air-conditioning throughout. Must be seen