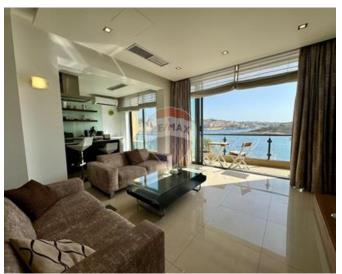

## **Apartment - For Rent - Sliema**

Sliema - beautiful double fronted apartment , enjoying Direct sea views of Valletta , Manuel Island and Sliema coast line . This property comprises of the kitchen/dining/living area enjoying sea views, three spacious bedrooms and two bathrooms one of which is en suite . All rooms are fully air conditioned / heated with brand new units . The property is situated right on the promenade, close to shops, restaurants, cafes, tigne point shopping mall and other amenities.

#### **Features**

- ✓ Lift
- Ceramic Floor
- Soffit Ceilings
- Skirting
- Service Lift
- Balcony

- ✓ Kitchen/Dinette
- En Suite
- ✓ A/C
- Passenger Lift
- Double Glazed