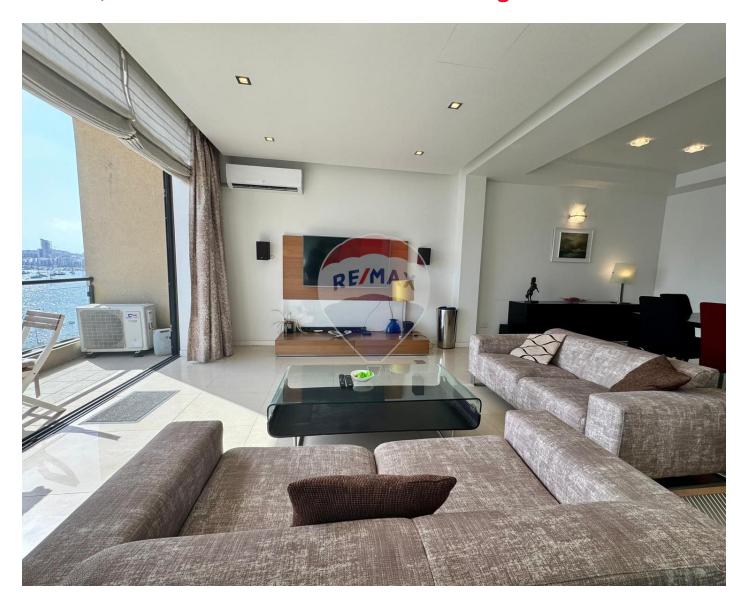

## **Apartment - For Rent - Sliema**

Sliema - beautiful double fronted apartment , enjoying Direct sea views of Valletta , Manuel Island and Sliema coast line . This property comprises of the kitchen/dining/living area enjoying sea views, three spacious bedrooms and two bathrooms one of which is en suite . All rooms are fully air conditioned / heated with brand new units . The property is situated right on the promenade, close to shops, restaurants, cafes, tigne point shopping mall and other amenities.

#### **Features**

- ✓ Lift
- Ceramic Floor
- Soffit Ceilings
- Skirting
- Service Lift
- Balcony

- ✓ Kitchen/Dinette
- En Suite
- ✓ A/C
- Passenger Lift
- Double Glazed