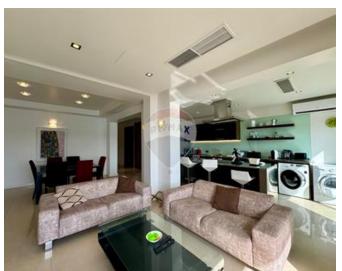

## **Apartment - For Rent - Sliema**

Sliema - beautiful double fronted apartment , enjoying Direct sea views of Valletta , Manuel Island and Sliema coast line . This property comprises of the kitchen/dining/living area enjoying sea views, three spacious bedrooms and two bathrooms one of which is en suite . All rooms are fully air conditioned / heated with brand new units . The property is situated right on the promenade, close to shops, restaurants, cafes, tigne point shopping mall and other amenities.

#### **Features**

- ✓ Lift
- Ceramic Floor
- Soffit Ceilings
- Skirting
- Service Lift
- Balcony

- ✓ Kitchen/Dinette
- En Suite
- ✓ A/C
- Passenger Lift
- Double Glazed

### Rooms

- ✓ Kitchen/Living/Dining: 0 x 0 m (0 m2)
- ✓ Double Bedroom : 0 x 0 m (0 m2)
- ✓ Double Bedroom : 0 x 0 m (0 m2)
- Double Bedroom: 0 x 0 m (0 m2)
- ✓ Bathroom : 0 x 0 m (0 m2)
- Shower Ensuite : 0 x 0 m (0 m2)