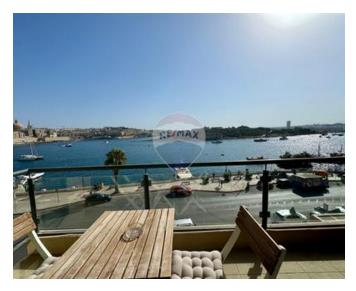

## **Apartment - For Rent - Sliema**

Sliema - beautiful double fronted apartment , enjoying Direct sea views of Valletta , Manuel Island and Sliema coast line . This property comprises of the kitchen/dining/living area enjoying sea views, three spacious bedrooms and two bathrooms one of which is en suite . All rooms are fully air conditioned / heated with brand new units . The property is situated right on the promenade, close to shops, restaurants, cafes, tigne point shopping mall and other amenities.