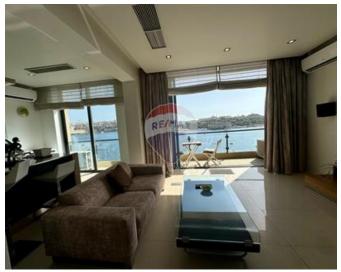

## **Apartment - For Rent - Sliema**

Sliema - beautiful double fronted apartment , enjoying Direct sea views of Valletta , Manuel Island and Sliema coast line . This property comprises of the kitchen/dining/living area enjoying sea views, three spacious bedrooms and two bathrooms one of which is en suite . All rooms are fully air conditioned / heated with brand new units . The property is situated right on the promenade, close to shops, restaurants, cafes, tigne point shopping mall and other amenities.

#### **Features**

- ✓ Lift
- Ceramic Floor
- Soffit Ceilings
- Skirting
- Service Lift
- Balcony

- ✓ Kitchen/Dinette
- En Suite
- ✓ A/C
- Passenger Lift
- Double Glazed