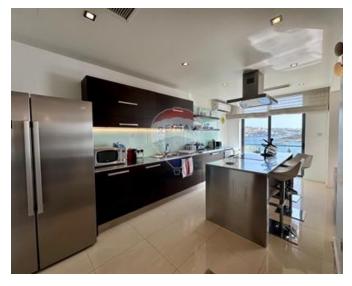

## **Apartment - For Rent - Sliema**

Sliema - beautiful double fronted apartment , enjoying Direct sea views of Valletta , Manuel Island and Sliema coast line . This property comprises of the kitchen/dining/living area enjoying sea views, three spacious bedrooms and two bathrooms one of which is en suite . All rooms are fully air conditioned / heated with brand new units . The property is situated right on the promenade, close to shops, restaurants, cafes, tigne point shopping mall and other amenities.

### Rooms

- ✓ Kitchen/Living/Dining: 0 x 0 m (0 m2)
- ✓ Double Bedroom : 0 x 0 m (0 m2)
- ✓ Double Bedroom : 0 x 0 m (0 m2)
- Double Bedroom: 0 x 0 m (0 m2)
- ✓ Bathroom : 0 x 0 m (0 m2)
- Shower Ensuite : 0 x 0 m (0 m2)