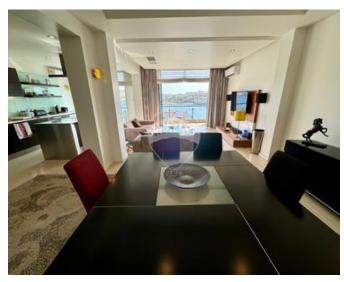

## **Apartment - For Rent - Sliema**

Sliema - beautiful double fronted apartment , enjoying Direct sea views of Valletta , Manuel Island and Sliema coast line . This property comprises of the kitchen/dining/living area enjoying sea views, three spacious bedrooms and two bathrooms one of which is en suite . All rooms are fully air conditioned / heated with brand new units . The property is situated right on the promenade, close to shops, restaurants, cafes, tigne point shopping mall and other amenities.

### Rooms

- ✓ Kitchen/Living/Dining: 0 x 0 m (0 m2)
- ✓ Double Bedroom : 0 x 0 m (0 m2)
- ✓ Double Bedroom : 0 x 0 m (0 m2)
- Double Bedroom: 0 x 0 m (0 m2)
- ✓ Bathroom : 0 x 0 m (0 m2)
- Shower Ensuite : 0 x 0 m (0 m2)