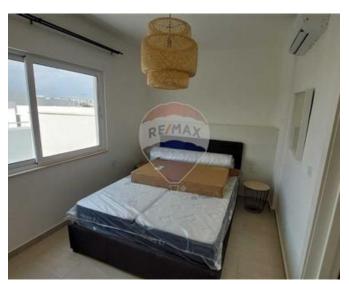

### **Penthouse - For Rent - Pieta**

PIETA - a brand new cozy and bright PENTHOUSE located near the bus stop, shops and all amenities. Comprises of a kitchen/living/dining, a double bedroom and a main bathroom. The property is being offered fully furnished and equipped with air conditioning. Viewings are highly recommended!

#### Rooms

✓ Kitchen/Living/Dining: 0 x 0 m (0 m2)

✓ Double Bedroom : 0 x 0 m (0 m2)

✓ Bathroom : 0 x 0 m (0 m2)