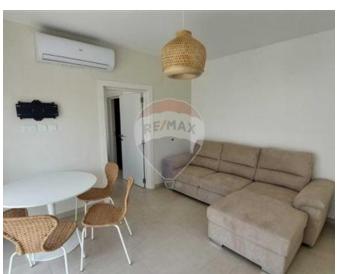

### **Penthouse - For Rent - Pieta**

PIETA - a brand new cozy and bright PENTHOUSE located near the bus stop, shops and all amenities. Comprises of a kitchen/living/dining, a double bedroom and a main bathroom. The property is being offered fully furnished and equipped with air conditioning. Viewings are highly recommended!

#### Rooms

✓ Kitchen/Living/Dining: 0 x 0 m (0 m2)

✓ Double Bedroom : 0 x 0 m (0 m2)

✓ Bathroom : 0 x 0 m (0 m2)