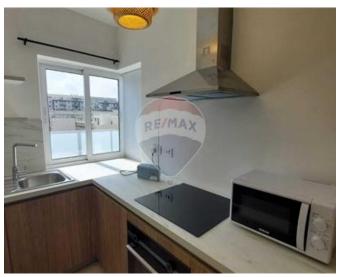

### **Penthouse - For Rent - Pieta**

PIETA - a brand new cozy and bright PENTHOUSE located near the bus stop, shops and all amenities. Comprises of a kitchen/living/dining, a double bedroom and a main bathroom. The property is being offered fully furnished and equipped with air conditioning. Viewings are highly recommended!

#### Rooms

✓ Kitchen/Living/Dining: 0 x 0 m (0 m2)

✓ Double Bedroom : 0 x 0 m (0 m2)

✓ Bathroom : 0 x 0 m (0 m2)