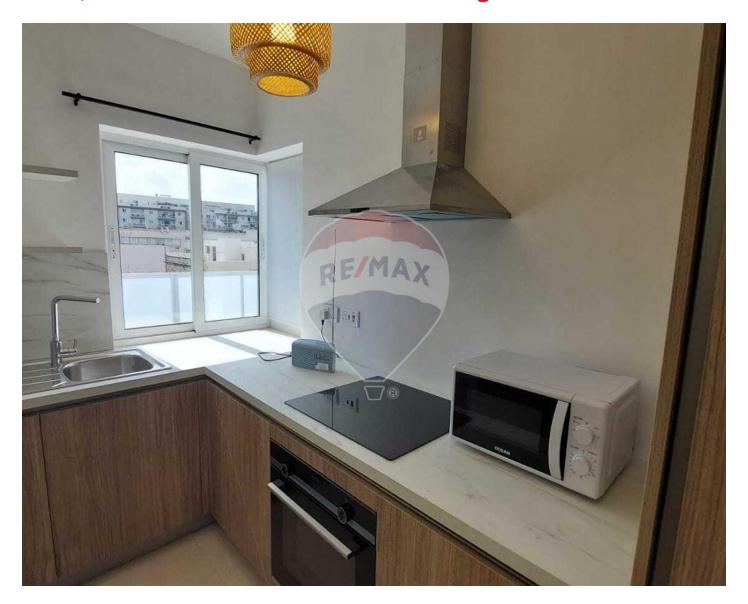

### **Penthouse - For Rent - Pieta**

PIETA - a brand new cozy and bright PENTHOUSE located near the bus stop, shops and all amenities. Comprises of a kitchen/living/dining, a double bedroom and a main bathroom. The property is being offered fully furnished and equipped with air conditioning. Viewings are highly recommended!

#### Rooms

✓ Kitchen/Living/Dining: 0 x 0 m (0 m2)

✓ Double Bedroom : 0 x 0 m (0 m2)

✓ Bathroom : 0 x 0 m (0 m2)