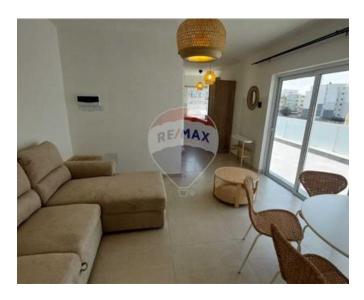

### **Penthouse - For Rent - Pieta**

PIETA - a brand new cozy and bright PENTHOUSE located near the bus stop, shops and all amenities. Comprises of a kitchen/living/dining, a double bedroom and a main bathroom. The property is being offered fully furnished and equipped with air conditioning. Viewings are highly recommended!

#### Rooms

✓ Kitchen/Living/Dining: 0 x 0 m (0 m2)

✓ Double Bedroom : 0 x 0 m (0 m2)

✓ Bathroom : 0 x 0 m (0 m2)