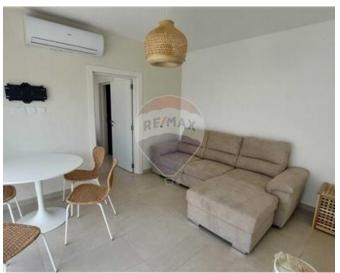

### **Penthouse - For Rent - Pieta**

PIETA - a brand new cozy and bright PENTHOUSE located near the bus stop, shops and all amenities. Comprises of a kitchen/living/dining, a double bedroom and a main bathroom. The property is being offered fully furnished and equipped with air conditioning. Viewings are highly recommended!

#### Rooms

✓ Kitchen/Living/Dining: 0 x 0 m (0 m2)

✓ Double Bedroom : 0 x 0 m (0 m2)

✓ Bathroom : 0 x 0 m (0 m2)