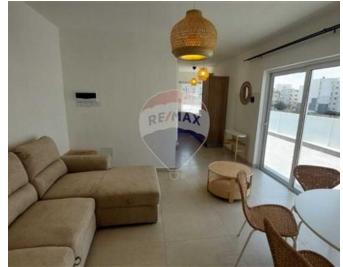

### **Penthouse - For Rent - Pieta**

PIETA - a brand new cozy and bright PENTHOUSE located near the bus stop, shops and all amenities. Comprises of a kitchen/living/dining, a double bedroom and a main bathroom. The property is being offered fully furnished and equipped with air conditioning. Viewings are highly recommended!

#### Rooms

✓ Kitchen/Living/Dining: 0 x 0 m (0 m2)

✓ Double Bedroom : 0 x 0 m (0 m2)

✓ Bathroom : 0 x 0 m (0 m2)