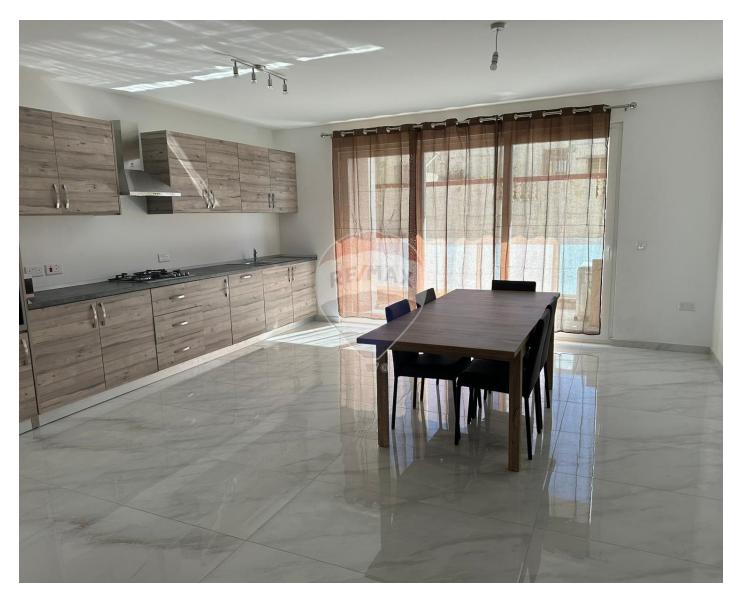

## Penthouse - For Rent - Birkirkara

Birkirkara - Modern, very spacious penthouse located near all amenities, bus stop and shops. This property has an open-plan, fully-equipped kitchen/living/ dining area leading onto a large terrace, main double bedroom with en-suite shower, two twin bedrooms (en-suite), main bathroom and the back balcony. The property is fully equipped and air-conditioned throughout. Property is situated on a quiet road and close to all amenities We highly recommend viewing this property

### Rooms

- Kitchen/Living/Dining : 0 x 0 m (0 m2)
- Double Bedroom : 0 x 0 m (0 m2)
- Double Bedroom : 0 x 0 m (0 m2)
- Double Bedroom : 0 x 0 m (0 m2)
- Bathroom : 0 x 0 m (0 m2)
- Shower Ensuite : 0 x 0 m (0 m2)
- Shower Ensuite : 0 x 0 m (0 m2)