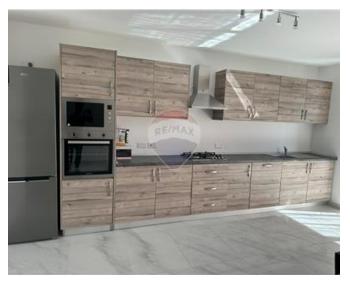

## Penthouse - For Rent - Birkirkara

Birkirkara - Modern, very spacious penthouse located near all amenities, bus stop and shops. This property has an open-plan, fully-equipped kitchen/living/ dining area leading onto a large terrace, main double bedroom with en-suite shower, two twin bedrooms (en-suite), main bathroom and the back balcony. The property is fully equipped and air-conditioned throughout. Property is situated on a quiet road and close to all amenities We highly recommend viewing this property

### Rooms

- Kitchen/Living/Dining : 0 x 0 m (0 m2)
- Double Bedroom : 0 x 0 m (0 m2)
- Double Bedroom : 0 x 0 m (0 m2)
- Double Bedroom : 0 x 0 m (0 m2)
- Bathroom : 0 x 0 m (0 m2)
- Shower Ensuite : 0 x 0 m (0 m2)
- Shower Ensuite : 0 x 0 m (0 m2)