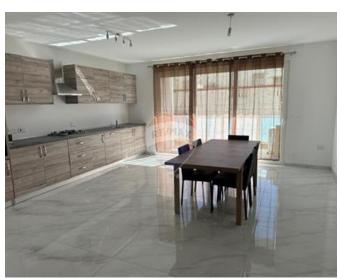

## Penthouse - For Rent - Birkirkara

Birkirkara - Modern, very spacious penthouse located near all amenities, bus stop and shops. This property has an open-plan, fully-equipped kitchen/living/ dining area leading onto a large terrace, main double bedroom with en-suite shower, two twin bedrooms (en-suite), main bathroom and the back balcony. The property is fully equipped and air-conditioned throughout. Property is situated on a quiet road and close to all amenities We highly recommend viewing this property

### Rooms

- Kitchen/Living/Dining : 0 x 0 m (0 m2)
- Double Bedroom : 0 x 0 m (0 m2)
- Double Bedroom : 0 x 0 m (0 m2)
- Double Bedroom : 0 x 0 m (0 m2)
- Bathroom : 0 x 0 m (0 m2)
- Shower Ensuite : 0 x 0 m (0 m2)
- Shower Ensuite : 0 x 0 m (0 m2)