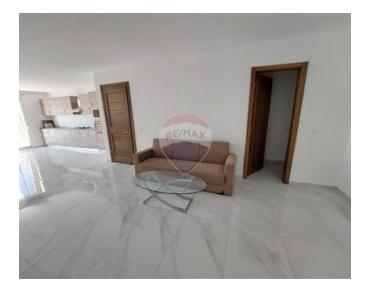

## Penthouse - For Rent - Birkirkara

Birkirkara - Modern, very spacious penthouse located near all amenities, bus stop and shops. This property has an open-plan, fully-equipped kitchen/living/ dining area leading onto a large terrace, main double bedroom with en-suite shower, two twin bedrooms (en-suite), main bathroom and the back balcony. The property is fully equipped and air-conditioned throughout. Property is situated on a quiet road and close to all amenities We highly recommend viewing this property