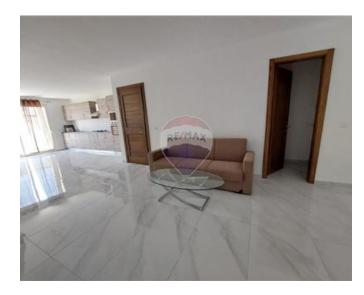

## Penthouse - For Rent - Birkirkara

Birkirkara - Modern, very spacious penthouse located near all amenities, bus stop and shops. This property has an open-plan, fully-equipped kitchen/living/ dining area leading onto a large terrace, main double bedroom with en-suite shower, two twin bedrooms (en-suite), main bathroom and the back balcony. The property is fully equipped and air-conditioned throughout. Property is situated on a quiet road and close to all amenities We highly recommend viewing this property