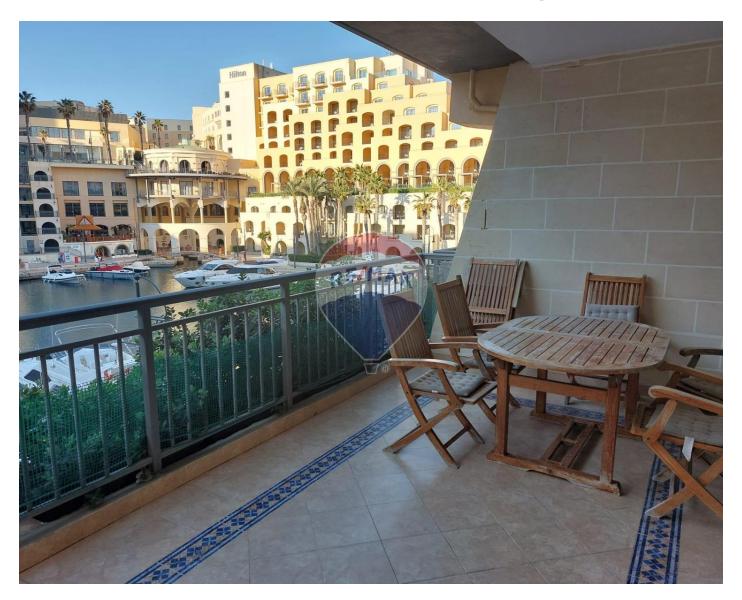

### **Apartment - For Rent - St Julian's**

PORTOMASO - Luxuriously finished and well designed corner APARTMENT situated in this prestigious residence in Malta, enjoying stunning open views of the Marina and the sea beyond. Layout comprises of an imposing hall, fully fitted Scavolini kitchen, spacious living area leading to a very good size terrace, two double bedrooms (main bedroom with en-suite) and guest toilet. All necessary amenities are just a few minutes walk from the apartment, including supermarket, restaurant and the Hilton hotel. Great value!

#### **Features**

- ✓ Lift
- Ceramic Floor
- Entrance Hall
- ✓ A/C
- Passenger Lift
- Double Glazed

- Kitchen/Dinette
- En Suite
- Soffit Ceilings
- Skirting
- Service Lift
- Balcony