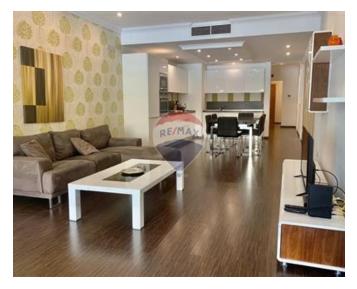

### **Apartment - For Rent - St Julian's**

PORTOMASO - Luxuriously finished and well designed corner APARTMENT situated in this prestigious residence in Malta, enjoying stunning open views of the Marina and the sea beyond. Layout comprises of an imposing hall, fully fitted Scavolini kitchen, spacious living area leading to a very good size terrace, two double bedrooms (main bedroom with en-suite) and guest toilet. All necessary amenities are just a few minutes walk from the apartment, including supermarket, restaurant and the Hilton hotel. Great value!

### Rooms

- Kitchen/Living/Dining: 0 x 0 m (0 m2)
- ✓ Double Bedroom : 0 x 0 m (0 m2)
- ✓ Double Bedroom : 0 x 0 m (0 m2)
- ✓ Shower Ensuite : 0 x 0 m (0 m2)
- Bathroom: 0 x 0 m (0 m2)