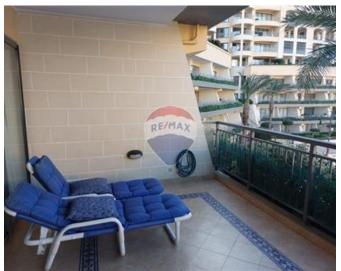

### **Apartment - For Rent - St Julian's**

PORTOMASO - Luxuriously finished and well designed corner APARTMENT situated in this prestigious residence in Malta, enjoying stunning open views of the Marina and the sea beyond. Layout comprises of an imposing hall, fully fitted Scavolini kitchen, spacious living area leading to a very good size terrace, two double bedrooms (main bedroom with en-suite) and guest toilet. All necessary amenities are just a few minutes walk from the apartment, including supermarket, restaurant and the Hilton hotel. Great value!

#### **Features**

- ✓ Lift
- Ceramic Floor
- Entrance Hall
- ✓ A/C
- Passenger Lift
- Double Glazed

- Kitchen/Dinette
- En Suite
- Soffit Ceilings
- Skirting
- Service Lift
- Balcony