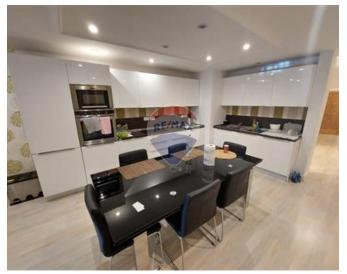

### **Apartment - For Rent - St Julian's**

PORTOMASO - Luxuriously finished and well designed corner APARTMENT situated in this prestigious residence in Malta, enjoying stunning open views of the Marina and the sea beyond. Layout comprises of an imposing hall, fully fitted Scavolini kitchen, spacious living area leading to a very good size terrace, two double bedrooms (main bedroom with en-suite) and guest toilet. All necessary amenities are just a few minutes walk from the apartment, including supermarket, restaurant and the Hilton hotel. Great value!

#### **Features**

- ✓ Lift
- Ceramic Floor
- Entrance Hall
- ✓ A/C
- Passenger Lift
- Double Glazed

- Kitchen/Dinette
- En Suite
- Soffit Ceilings
- Skirting
- Service Lift
- Balcony