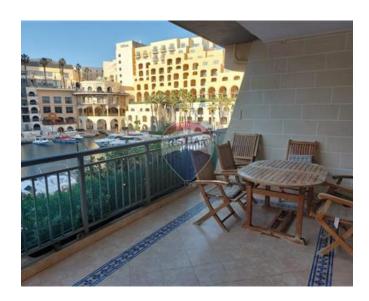

### **Apartment - For Rent - St Julian's**

PORTOMASO - Luxuriously finished and well designed corner APARTMENT situated in this prestigious residence in Malta, enjoying stunning open views of the Marina and the sea beyond. Layout comprises of an imposing hall, fully fitted Scavolini kitchen, spacious living area leading to a very good size terrace, two double bedrooms (main bedroom with en-suite) and guest toilet. All necessary amenities are just a few minutes walk from the apartment, including supermarket, restaurant and the Hilton hotel. Great value!

#### **Features**

- ✓ Lift
- Ceramic Floor
- Entrance Hall
- ✓ A/C
- Passenger Lift
- Double Glazed

- Kitchen/Dinette
- En Suite
- Soffit Ceilings
- Skirting
- Service Lift
- Balcony