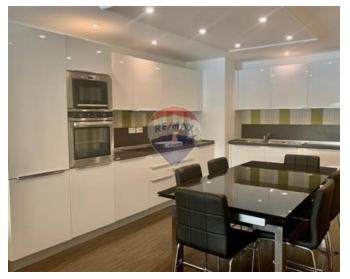

### **Apartment - For Rent - St Julian's**

PORTOMASO - Luxuriously finished and well designed corner APARTMENT situated in this prestigious residence in Malta, enjoying stunning open views of the Marina and the sea beyond. Layout comprises of an imposing hall, fully fitted Scavolini kitchen, spacious living area leading to a very good size terrace, two double bedrooms (main bedroom with en-suite) and guest toilet. All necessary amenities are just a few minutes walk from the apartment, including supermarket, restaurant and the Hilton hotel. Great value!

### Rooms

- Kitchen/Living/Dining: 0 x 0 m (0 m2)
- ✓ Double Bedroom : 0 x 0 m (0 m2)
- ✓ Double Bedroom : 0 x 0 m (0 m2)
- ✓ Shower Ensuite : 0 x 0 m (0 m2)
- Bathroom: 0 x 0 m (0 m2)