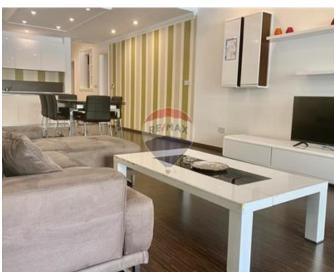

### **Apartment - For Rent - St Julian's**

PORTOMASO - Luxuriously finished and well designed corner APARTMENT situated in this prestigious residence in Malta, enjoying stunning open views of the Marina and the sea beyond. Layout comprises of an imposing hall, fully fitted Scavolini kitchen, spacious living area leading to a very good size terrace, two double bedrooms (main bedroom with en-suite) and guest toilet. All necessary amenities are just a few minutes walk from the apartment, including supermarket, restaurant and the Hilton hotel. Great value!

### Rooms

- Kitchen/Living/Dining: 0 x 0 m (0 m2)
- ✓ Double Bedroom : 0 x 0 m (0 m2)
- ✓ Double Bedroom : 0 x 0 m (0 m2)
- ✓ Shower Ensuite : 0 x 0 m (0 m2)
- Bathroom: 0 x 0 m (0 m2)