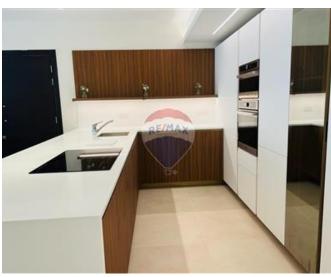

# **Penthouse - For Rent - Gharghur**

Gharghur- Two bedroom penthouse having exceptional open views and finished to a very high specification. This property comprises of a large and well decorated open plan living area with a large fiat screen TV, a dinning area & a fully fitted Kitchen (Including an island and all appliances such as Built in Oven, Microwave, dish washer & Fridge/Freezer), Master Bedroom with en-suite, double bedroom, main bathroom, Wash room/ Utility room with washing machine. The penthouse is Fully air conditioned and has Electric curtains & Electric Roller blinds. To compliment this property there is a large terrace with very open view and a two car optional garage. The penthouse is situated close to all amenities, bus stop and shops. One of a kind property, must be seen to be appreciated