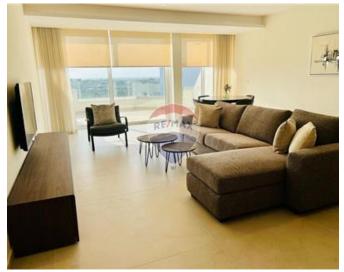

# **Penthouse - For Rent - Gharghur**

Gharghur- Two bedroom penthouse having exceptional open views and finished to a very high specification. This property comprises of a large and well decorated open plan living area with a large fiat screen TV, a dinning area & a fully fitted Kitchen (Including an island and all appliances such as Built in Oven, Microwave, dish washer & Fridge/Freezer), Master Bedroom with en-suite, double bedroom, main bathroom, Wash room/ Utility room with washing machine. The penthouse is Fully air conditioned and has Electric curtains & Electric Roller blinds. To compliment this property there is a large terrace with very open view and a two car optional garage. The penthouse is situated close to all amenities, bus stop and shops. One of a kind property, must be seen to be appreciated