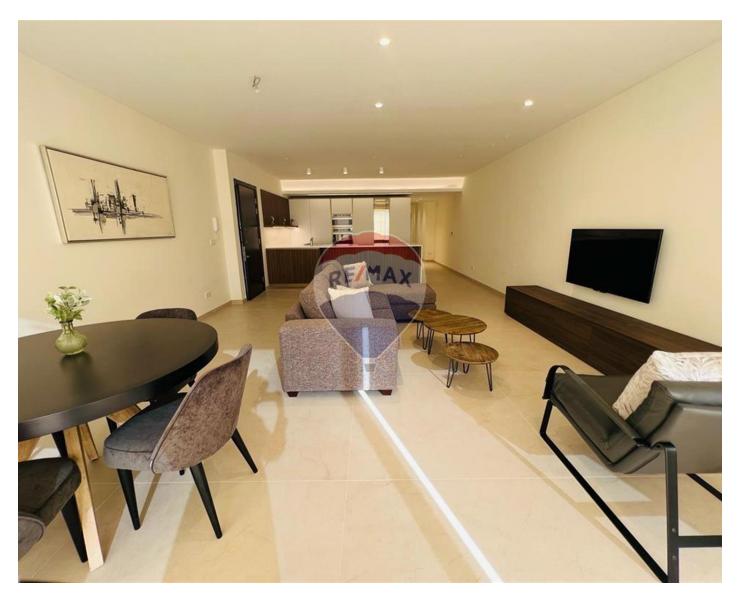

# **Penthouse - For Rent - Gharghur**

Gharghur- Two bedroom penthouse having exceptional open views and finished to a very high specification. This property comprises of a large and well decorated open plan living area with a large fiat screen TV, a dinning area & a fully fitted Kitchen (Including an island and all appliances such as Built in Oven, Microwave, dish washer & Fridge/Freezer), Master Bedroom with en-suite, double bedroom, main bathroom, Wash room/ Utility room with washing machine. The penthouse is Fully air conditioned and has Electric curtains & Electric Roller blinds. To compliment this property there is a large terrace with very open view and a two car optional garage. The penthouse is situated close to all amenities, bus stop and shops. One of a kind property, must be seen to be appreciated