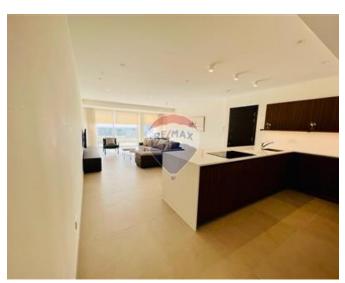

# **Penthouse - For Rent - Gharghur**

Gharghur- Two bedroom penthouse having exceptional open views and finished to a very high specification. This property comprises of a large and well decorated open plan living area with a large fiat screen TV, a dinning area & a fully fitted Kitchen (Including an island and all appliances such as Built in Oven, Microwave, dish washer & Fridge/Freezer), Master Bedroom with en-suite, double bedroom, main bathroom, Wash room/ Utility room with washing machine. The penthouse is Fully air conditioned and has Electric curtains & Electric Roller blinds. To compliment this property there is a large terrace with very open view and a two car optional garage. The penthouse is situated close to all amenities, bus stop and shops. One of a kind property, must be seen to be appreciated