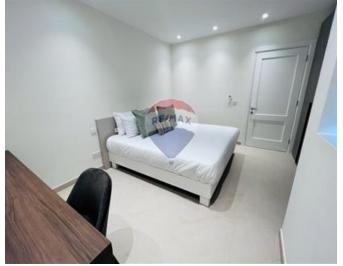

# **Penthouse - For Rent - Gharghur**

Gharghur- Two bedroom penthouse having exceptional open views and finished to a very high specification. This property comprises of a large and well decorated open plan living area with a large fiat screen TV, a dinning area & a fully fitted Kitchen (Including an island and all appliances such as Built in Oven, Microwave, dish washer & Fridge/Freezer), Master Bedroom with en-suite, double bedroom, main bathroom, Wash room/ Utility room with washing machine. The penthouse is Fully air conditioned and has Electric curtains & Electric Roller blinds. To compliment this property there is a large terrace with very open view and a two car optional garage. The penthouse is situated close to all amenities, bus stop and shops. One of a kind property, must be seen to be appreciated