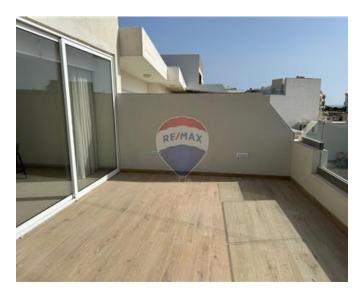

# **Penthouse - For Rent - Gharghur**

Gharghur- Two bedroom penthouse having exceptional open views and finished to a very high specification. This property comprises of a large and well decorated open plan living area with a large fiat screen TV, a dinning area & a fully fitted Kitchen (Including an island and all appliances such as Built in Oven, Microwave, dish washer & Fridge/Freezer), Master Bedroom with en-suite, double bedroom, main bathroom, Wash room/ Utility room with washing machine. The penthouse is Fully air conditioned and has Electric curtains & Electric Roller blinds. To compliment this property there is a large terrace with very open view and a two car optional garage. The penthouse is situated close to all amenities, bus stop and shops. One of a kind property, must be seen to be appreciated