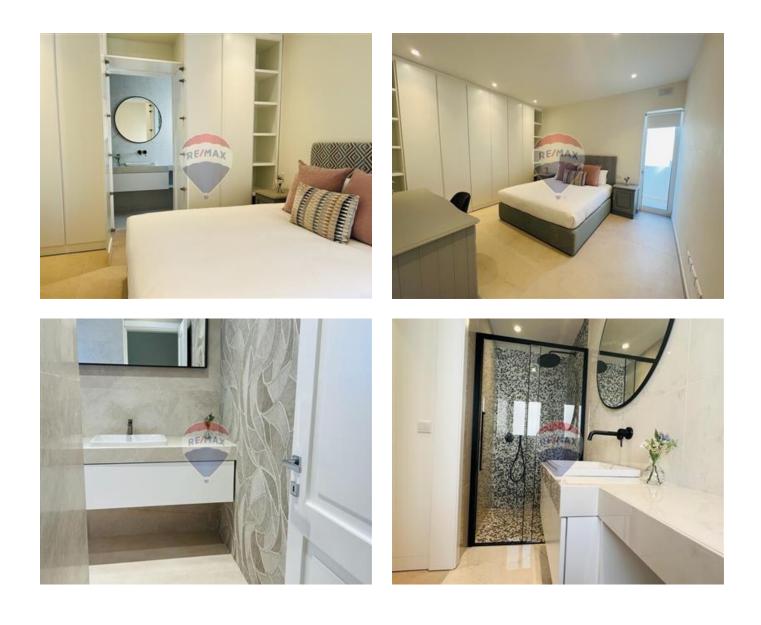

# **Penthouse - For Rent - Gharghur**

Gharghur- Two bedroom penthouse having exceptional open views and finished to a very high specification. This property comprises of a large and well decorated open plan living area with a large fiat screen TV, a dinning area & a fully fitted Kitchen (Including an island and all appliances such as Built in Oven, Microwave, dish washer & Fridge/Freezer), Master Bedroom with en-suite, double bedroom, main bathroom, Wash room/ Utility room with washing machine. The penthouse is Fully air conditioned and has Electric curtains & Electric Roller blinds. To compliment this property there is a large terrace with very open view and a two car optional garage. The penthouse is situated close to all amenities, bus stop and shops. One of a kind property, must be seen to be appreciated