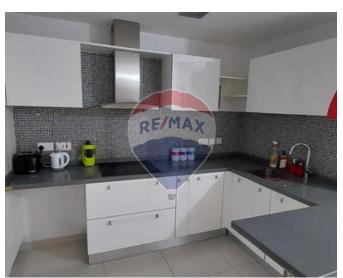

## **Apartment - For Rent - Attard**

Attard - Two bedroom well furnished apartment comprising of an open plan Kitchen/Living/Dining leading onto a balcony, main bedroom them with en-suite shower, another bedroom can be used as a study or as a bedroom, main bathroom and a washroom. This property i situated in a quiet area yet close to all the amenities, restaurants and shops. To compliment this property there is also a garage with storage. Must be seen!