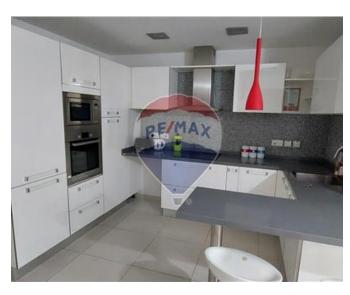

## **Apartment - For Rent - Attard**

Attard - Two bedroom well furnished apartment comprising of an open plan Kitchen/Living/Dining leading onto a balcony, main bedroom them with en-suite shower, another bedroom can be used as a study or as a bedroom, main bathroom and a washroom. This property i situated in a quiet area yet close to all the amenities, restaurants and shops. To compliment this property there is also a garage with storage. Must be seen!