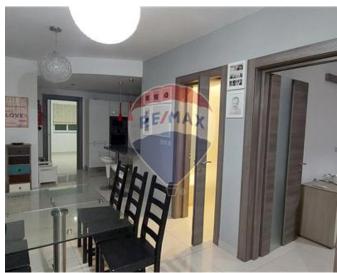

## **Apartment - For Rent - Attard**

Attard - Two bedroom well furnished apartment comprising of an open plan Kitchen/Living/Dining leading onto a balcony, main bedroom them with en-suite shower, another bedroom can be used as a study or as a bedroom, main bathroom and a washroom. This property i situated in a quiet area yet close to all the amenities, restaurants and shops. To compliment this property there is also a garage with storage. Must be seen!

### Rooms

- Kitchen/Living/Dining: 0 x 0 m (0 m2)
- ✓ Double Bedroom : 0 x 0 m (0 m2)
- ✓ Double Bedroom : 0 x 0 m (0 m2)
- ✓ Bathroom : 0 x 0 m (0 m2)
- ✓ Shower Ensuite : 0 x 0 m (0 m2)