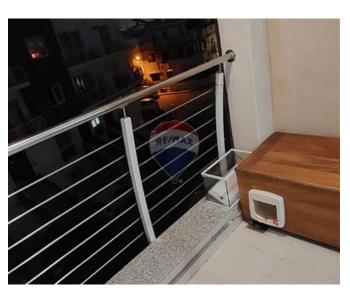

## **Apartment - For Rent - Attard**

Attard - Two bedroom well furnished apartment comprising of an open plan Kitchen/Living/Dining leading onto a balcony, main bedroom them with en-suite shower, another bedroom can be used as a study or as a bedroom, main bathroom and a washroom. This property i situated in a quiet area yet close to all the amenities, restaurants and shops. To compliment this property there is also a garage with storage. Must be seen!

#### **Features**

- ✓ Lift
- Ceramic Floor
- Soffit Ceilings
- Skirting
- ✓ Balcony

- ✓ Kitchen/Dinette
- En Suite
- ✓ A/C
- Double Glazed