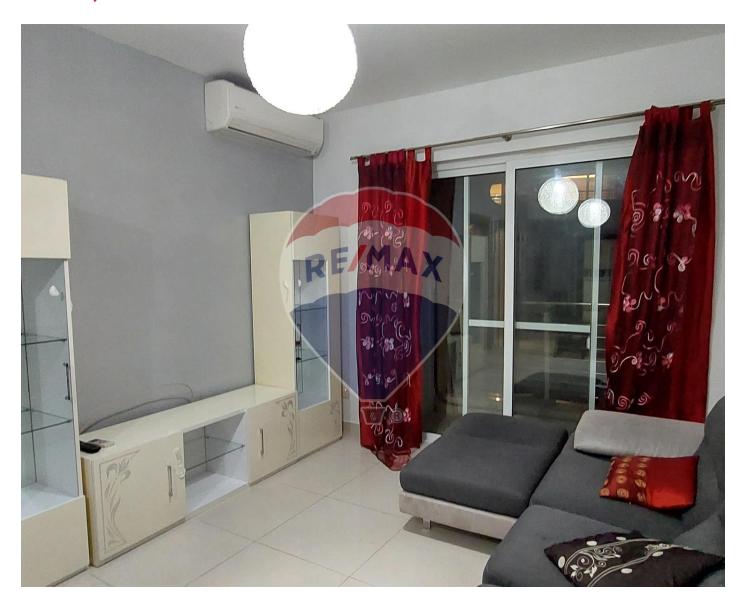

## **Apartment - For Rent - Attard**

Attard - Two bedroom well furnished apartment comprising of an open plan Kitchen/Living/Dining leading onto a balcony, main bedroom them with en-suite shower, another bedroom can be used as a study or as a bedroom, main bathroom and a washroom. This property i situated in a quiet area yet close to all the amenities, restaurants and shops. To compliment this property there is also a garage with storage. Must be seen!

#### **Features**

- ✓ Lift
- Ceramic Floor
- Soffit Ceilings
- Skirting
- ✓ Balcony

- ✓ Kitchen/Dinette
- En Suite
- ✓ A/C
- Double Glazed