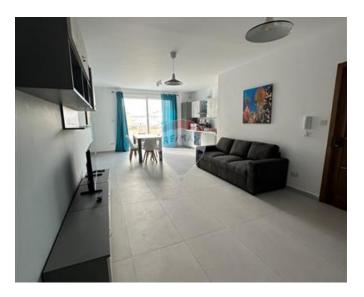

## **Apartment - For Rent - Kalkara**

Kalkara - Highly finished, very spacious modern apartment in this much sought after area close to all amenities, bus stop and shops. The layout of this property is in the form of a bright open plan Kitchen/living/dining leading onto a balcony, three large double bedrooms (main is with en-suite shower and a balcony) and a guest bathroom. This property is fully equipped and enjoys AC throughout. Optional garage is also available.

#### Rooms

- Kitchen/Living/Dining : 0 x 0 m (0 m2)
- Double Bedroom : 0 x 0 m (0 m2)
- Double Bedroom : 0 x 0 m (0 m2)
- Double Bedroom : 0 x 0 m (0 m2)
- ✓ Shower Ensuite : 0 x 0 m (0 m2)
- Bathroom : 0 x 0 m (0 m2)