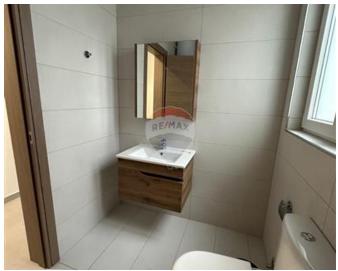

#### Rooms

- Kitchen/Living/Dining : 0 x 0 m (0 m2)
- Double Bedroom : 0 x 0 m (0 m2)
- Double Bedroom : 0 x 0 m (0 m2)
- Double Bedroom : 0 x 0 m (0 m2)
- ✓ Shower Ensuite : 0 x 0 m (0 m2)
- Bathroom : 0 x 0 m (0 m2)