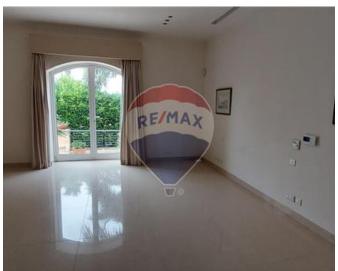

# Villa Detached - For Rent - San Pawl tat Targa

Description- San Pawl Tat-Targa- One of a kind unfurnished Fully Detached Villa with an exceptional outside area. Villa is set on three floors having a welcoming entrance hall with high ceilings, spacious lounge area, formal dining room overlooking the garden, guest toilet, large kitchen/ dining area, sitting room leading onto the terrace overlooking the pool, four double bedrooms (two of which enjoy an ensuite shower and the main bedroom also has a walk in wardrobe). A staircase takes you to the first floor where one finds a large room which can be used as an office or a living room leading onto the spacious terrace and a guest toilet. At a lower level this property enjoys an additional summer kitchen and living room leading to the pool and the garden, it also has a space for a gym room and extra study room. This villa has a large outdoor space surrounded by gardens ideal for entertaining! Washroom, service room and a 6 car garage also can be found at the lower level. A must see!

#### Rooms

- Kitchen/Dining : 0 x 0 m (0 m2)
- Dining : 0 x 0 m (0 m2)
- Living : 0 x 0 m (0 m2)
- Double Bedroom : 0 x 0 m (0 m2)
- Double Bedroom : 0 x 0 m (0 m2)
- Double Bedroom : 0 x 0 m (0 m2)
- Double Bedroom : 0 x 0 m (0 m2)