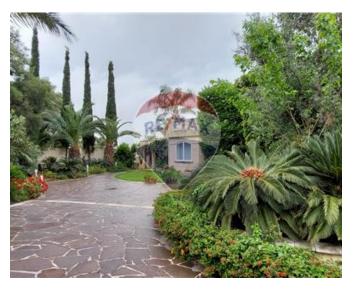

# Villa Detached - For Rent - San Pawl tat Targa

Description- San Pawl Tat-Targa- One of a kind unfurnished Fully Detached Villa with an exceptional outside area. Villa is set on three floors having a welcoming entrance hall with high ceilings, spacious lounge area, formal dining room overlooking the garden, guest toilet, large kitchen/ dining area, sitting room leading onto the terrace overlooking the pool, four double bedrooms (two of which enjoy an ensuite shower and the main bedroom also has a walk in wardrobe). A staircase takes you to the first floor where one finds a large room which can be used as an office or a living room leading onto the spacious terrace and a guest toilet. At a lower level this property enjoys an additional summer kitchen and living room leading to the pool and the garden, it also has a space for a gym room and extra study room. This villa has a large outdoor space surrounded by gardens ideal for entertaining! Washroom, service room and a 6 car garage also can be found at the lower level. A must see!

# Gallery

Marina Vella Rapa RE/MAX Elite - Sliema

M: 79735135 E: mvellarapa@remax.com.mt T: 21344024

**RE/MAX Elite - Sliema** 241,Tower Road, Sliema, Malta