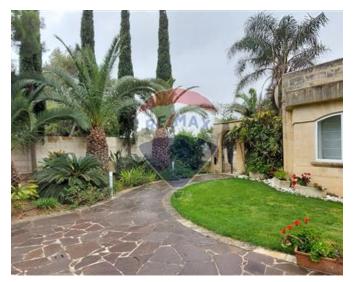

# Villa Detached - For Rent - San Pawl tat Targa

Description- San Pawl Tat-Targa- One of a kind unfurnished Fully Detached Villa with an exceptional outside area. Villa is set on three floors having a welcoming entrance hall with high ceilings, spacious lounge area, formal dining room overlooking the garden, guest toilet, large kitchen/ dining area, sitting room leading onto the terrace overlooking the pool, four double bedrooms (two of which enjoy an ensuite shower and the main bedroom also has a walk in wardrobe). A staircase takes you to the first floor where one finds a large room which can be used as an office or a living room leading onto the spacious terrace and a guest toilet. At a lower level this property enjoys an additional summer kitchen and living room leading to the pool and the garden, it also has a space for a gym room and extra study room. This villa has a large outdoor space surrounded by gardens ideal for entertaining! Washroom, service room and a 6 car garage also can be found at the lower level. A must see!

# Gallery

Marina Vella Rapa RE/MAX Elite - Sliema

M: 79735135 E: mvellarapa@remax.com.mt T: 21344024

**RE/MAX Elite - Sliema** 241,Tower Road, Sliema, Malta