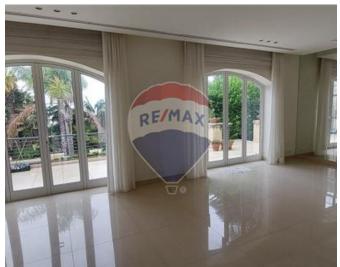

# Villa Detached - For Rent - San Pawl tat Targa

Description- San Pawl Tat-Targa- One of a kind unfurnished Fully Detached Villa with an exceptional outside area. Villa is set on three floors having a welcoming entrance hall with high ceilings, spacious lounge area, formal dining room overlooking the garden, guest toilet, large kitchen/ dining area, sitting room leading onto the terrace overlooking the pool, four double bedrooms (two of which enjoy an ensuite shower and the main bedroom also has a walk in wardrobe). A staircase takes you to the first floor where one finds a large room which can be used as an office or a living room leading onto the spacious terrace and a guest toilet. At a lower level this property enjoys an additional summer kitchen and living room leading to the pool and the garden, it also has a space for a gym room and extra study room. This villa has a large outdoor space surrounded by gardens ideal for entertaining! Washroom, service room and a 6 car garage also can be found at the lower level. A must see!