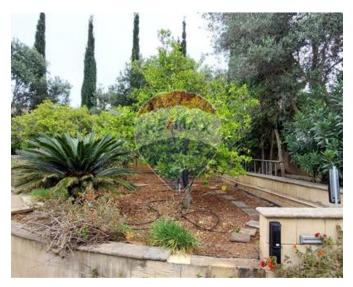

# Villa Detached - For Rent - San Pawl tat Targa

Description- San Pawl Tat-Targa- One of a kind unfurnished Fully Detached Villa with an exceptional outside area. Villa is set on three floors having a welcoming entrance hall with high ceilings, spacious lounge area, formal dining room overlooking the garden, guest toilet, large kitchen/ dining area, sitting room leading onto the terrace overlooking the pool, four double bedrooms (two of which enjoy an ensuite shower and the main bedroom also has a walk in wardrobe). A staircase takes you to the first floor where one finds a large room which can be used as an office or a living room leading onto the spacious terrace and a guest toilet. At a lower level this property enjoys an additional summer kitchen and living room leading to the pool and the garden, it also has a space for a gym room and extra study room. This villa has a large outdoor space surrounded by gardens ideal for entertaining! Washroom, service room and a 6 car garage also can be found at the lower level. A must see!

# Gallery

Marina Vella Rapa RE/MAX Elite - Sliema

M: 79735135 E: mvellarapa@remax.com.mt T: 21344024

**RE/MAX Elite - Sliema** 241,Tower Road, Sliema, Malta