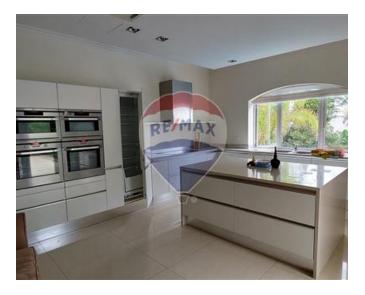

# Villa Detached - For Rent - San Pawl tat Targa

Description- San Pawl Tat-Targa- One of a kind unfurnished Fully Detached Villa with an exceptional outside area. Villa is set on three floors having a welcoming entrance hall with high ceilings, spacious lounge area, formal dining room overlooking the garden, guest toilet, large kitchen/ dining area, sitting room leading onto the terrace overlooking the pool, four double bedrooms (two of which enjoy an ensuite shower and the main bedroom also has a walk in wardrobe). A staircase takes you to the first floor where one finds a large room which can be used as an office or a living room leading onto the spacious terrace and a guest toilet. At a lower level this property enjoys an additional summer kitchen and living room leading to the pool and the garden, it also has a space for a gym room and extra study room. This villa has a large outdoor space surrounded by gardens ideal for entertaining! Washroom, service room and a 6 car garage also can be found at the lower level. A must see!

# Gallery

Marina Vella Rapa RE/MAX Elite - Sliema

M: 79735135 E: mvellarapa@remax.com.mt T: 21344024

**RE/MAX Elite - Sliema** 241,Tower Road, Sliema, Malta