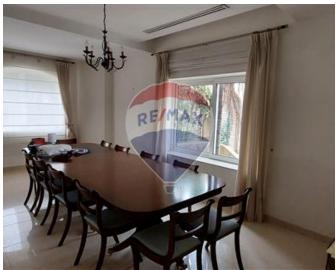

# Villa Detached - For Rent - San Pawl tat Targa

Description- San Pawl Tat-Targa- One of a kind unfurnished Fully Detached Villa with an exceptional outside area. Villa is set on three floors having a welcoming entrance hall with high ceilings, spacious lounge area, formal dining room overlooking the garden, guest toilet, large kitchen/ dining area, sitting room leading onto the terrace overlooking the pool, four double bedrooms (two of which enjoy an ensuite shower and the main bedroom also has a walk in wardrobe). A staircase takes you to the first floor where one finds a large room which can be used as an office or a living room leading onto the spacious terrace and a guest toilet. At a lower level this property enjoys an additional summer kitchen and living room leading to the pool and the garden, it also has a space for a gym room and extra study room. This villa has a large outdoor space surrounded by gardens ideal for entertaining! Washroom, service room and a 6 car garage also can be found at the lower level. A must see!

#### Rooms

- Kitchen/Dining : 0 x 0 m (0 m2)
- Dining : 0 x 0 m (0 m2)
- Living : 0 x 0 m (0 m2)
- Double Bedroom : 0 x 0 m (0 m2)
- Double Bedroom : 0 x 0 m (0 m2)
- Double Bedroom : 0 x 0 m (0 m2)
- Double Bedroom : 0 x 0 m (0 m2)