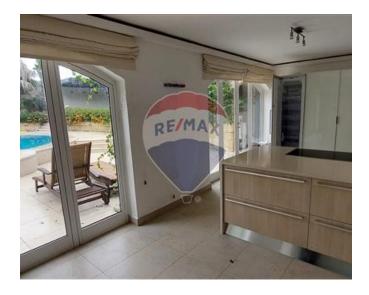

# Villa Detached - For Rent - San Pawl tat Targa

Description- San Pawl Tat-Targa- One of a kind unfurnished Fully Detached Villa with an exceptional outside area. Villa is set on three floors having a welcoming entrance hall with high ceilings, spacious lounge area, formal dining room overlooking the garden, guest toilet, large kitchen/ dining area, sitting room leading onto the terrace overlooking the pool, four double bedrooms (two of which enjoy an ensuite shower and the main bedroom also has a walk in wardrobe). A staircase takes you to the first floor where one finds a large room which can be used as an office or a living room leading onto the spacious terrace and a guest toilet. At a lower level this property enjoys an additional summer kitchen and living room leading to the pool and the garden, it also has a space for a gym room and extra study room. This villa has a large outdoor space surrounded by gardens ideal for entertaining! Washroom, service room and a 6 car garage also can be found at the lower level. A must see!

### **Features**

- Kitchen/Dinette
- Walk in Wardrobe
- Soffit Ceilings
- Pool
- Balcony
- Roof Terrace