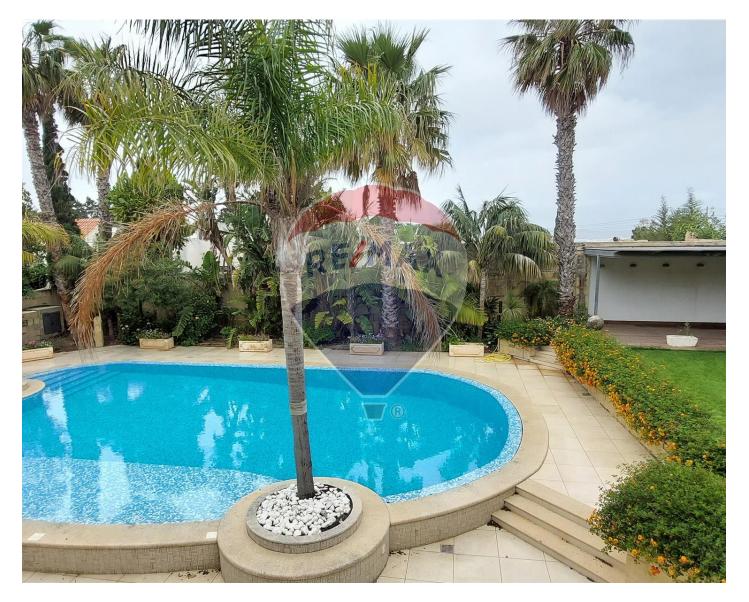

# Villa Detached - For Rent - San Pawl tat Targa

Description- San Pawl Tat-Targa- One of a kind unfurnished Fully Detached Villa with an exceptional outside area. Villa is set on three floors having a welcoming entrance hall with high ceilings, spacious lounge area, formal dining room overlooking the garden, guest toilet, large kitchen/ dining area, sitting room leading onto the terrace overlooking the pool, four double bedrooms (two of which enjoy an ensuite shower and the main bedroom also has a walk in wardrobe). A staircase takes you to the first floor where one finds a large room which can be used as an office or a living room leading onto the spacious terrace and a guest toilet. At a lower level this property enjoys an additional summer kitchen and living room leading to the pool and the garden, it also has a space for a gym room and extra study room. This villa has a large outdoor space surrounded by gardens ideal for entertaining! Washroom, service room and a 6 car garage also can be found at the lower level. A must see!

### **Features**

- Kitchen/Dinette
- Walk in Wardrobe
- Soffit Ceilings
- Pool
- Balcony
- Roof Terrace

# Gallery

Marina Vella Rapa RE/MAX Elite - Sliema

M: 79735135 E: mvellarapa@remax.com.mt T: 21344024

**RE/MAX Elite - Sliema** 241,Tower Road, Sliema, Malta