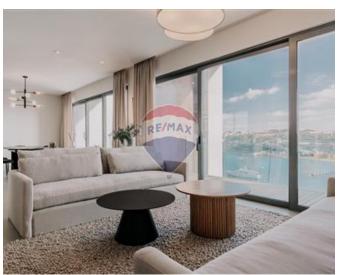

## **Apartment - For Rent - Sliema**

SLIEMA – Stunning and light filled apartment, situated along the Sliema seafront, enjoying unobstructed sea-views and panoramic views of Valletta, Sliema Creek, Manoel Island and Ta' Xbiex Yachting Marina. The modern and attractive design implemented in this apartment, harmoniously blends in with the beautiful surroundings. Large glass windows allow lots of natural light and beautifully portioned spaces give this property a sophisticated city life feel. Layout offers an open concept living area, in the form of a spacious living and dining room, fully-fitted kitchen equipped with energy efficient household appliances, a guest bathroom, three double bedrooms (main with en-suite), front balcony and a large back terrace, ideal for entertaining. Property is highly finished, including double glazed windows, VRV air-conditioning, high quality internal doors, frameless glass railing, and a standby emergency generator for all common areas. Ideal as a year-round home due to its unbeatable location, close to all amenities, within walking distance of Malta's best shopping malls, restaurants and cafes, banks, public transport, Valletta ferry and more. Optional car space is available within the block.