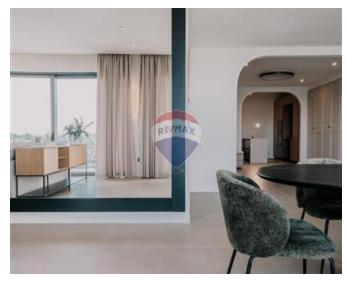

## **Apartment - For Rent - Sliema**

SLIEMA – Stunning and light filled apartment, situated along the Sliema seafront, enjoying unobstructed sea-views and panoramic views of Valletta, Sliema Creek, Manoel Island and Ta' Xbiex Yachting Marina. The modern and attractive design implemented in this apartment, harmoniously blends in with the beautiful surroundings. Large glass windows allow lots of natural light and beautifully portioned spaces give this property a sophisticated city life feel. Layout offers an open concept living area, in the form of a spacious living and dining room, fully-fitted kitchen equipped with energy efficient household appliances, a guest bathroom, three double bedrooms (main with en-suite), front balcony and a large back terrace, ideal for entertaining. Property is highly finished, including double glazed windows, VRV air-conditioning, high quality internal doors, frameless glass railing, and a standby emergency generator for all common areas. Ideal as a year-round home due to its unbeatable location, close to all amenities, within walking distance of Malta's best shopping malls, restaurants and cafes, banks, public transport, Valletta ferry and more. Optional car space is available within the block.