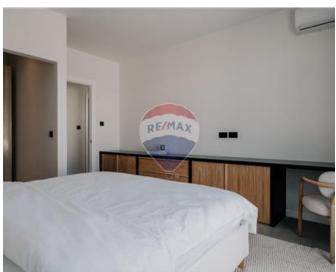

## **Apartment - For Rent - Sliema**

SLIEMA – Stunning and light filled apartment, situated along the Sliema seafront, enjoying unobstructed sea-views and panoramic views of Valletta, Sliema Creek, Manoel Island and Ta' Xbiex Yachting Marina. The modern and attractive design implemented in this apartment, harmoniously blends in with the beautiful surroundings. Large glass windows allow lots of natural light and beautifully portioned spaces give this property a sophisticated city life feel. Layout offers an open concept living area, in the form of a spacious living and dining room, fully-fitted kitchen equipped with energy efficient household appliances, a guest bathroom, three double bedrooms (main with en-suite), front balcony and a large back terrace, ideal for entertaining. Property is highly finished, including double glazed windows, VRV air-conditioning, high quality internal doors, frameless glass railing, and a standby emergency generator for all common areas. Ideal as a year-round home due to its unbeatable location, close to all amenities, within walking distance of Malta's best shopping malls, restaurants and cafes, banks, public transport, Valletta ferry and more. Optional car space is available within the block.

#### Rooms

- Kitchen/Living/Dining: 0 x 0 m (0 m2)
- ✓ Double Bedroom : 0 x 0 m (0 m2)
- ✓ Double Bedroom : 0 x 0 m (0 m2)
- ✓ Double Bedroom : 0 x 0 m (0 m2)
- ✓ Bathroom : 0 x 0 m (0 m2)
- ✓ Shower Ensuite : 0 x 0 m (0 m2)
- ✓ Laundry: 0 x 0 m (0 m2)