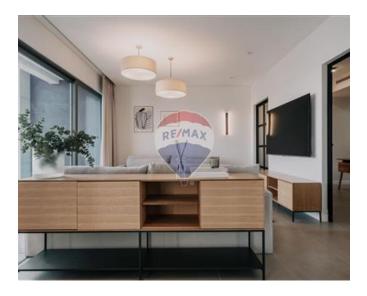

## **Apartment - For Rent - Sliema**

SLIEMA – Stunning and light filled apartment, situated along the Sliema seafront, enjoying unobstructed sea-views and panoramic views of Valletta, Sliema Creek, Manoel Island and Ta' Xbiex Yachting Marina. The modern and attractive design implemented in this apartment, harmoniously blends in with the beautiful surroundings. Large glass windows allow lots of natural light and beautifully portioned spaces give this property a sophisticated city life feel. Layout offers an open concept living area, in the form of a spacious living and dining room, fully-fitted kitchen equipped with energy efficient household appliances, a guest bathroom, three double bedrooms (main with en-suite), front balcony and a large back terrace, ideal for entertaining. Property is highly finished, including double glazed windows, VRV air-conditioning, high quality internal doors, frameless glass railing, and a standby emergency generator for all common areas. Ideal as a year-round home due to its unbeatable location, close to all amenities, within walking distance of Malta's best shopping malls, restaurants and cafes, banks, public transport, Valletta ferry and more. Optional car space is available within the block.

#### Rooms

- Kitchen/Living/Dining: 0 x 0 m (0 m2)
- ✓ Double Bedroom : 0 x 0 m (0 m2)
- ✓ Double Bedroom : 0 x 0 m (0 m2)
- ✓ Double Bedroom : 0 x 0 m (0 m2)
- ✓ Bathroom : 0 x 0 m (0 m2)
- ✓ Shower Ensuite : 0 x 0 m (0 m2)
- ✓ Laundry: 0 x 0 m (0 m2)