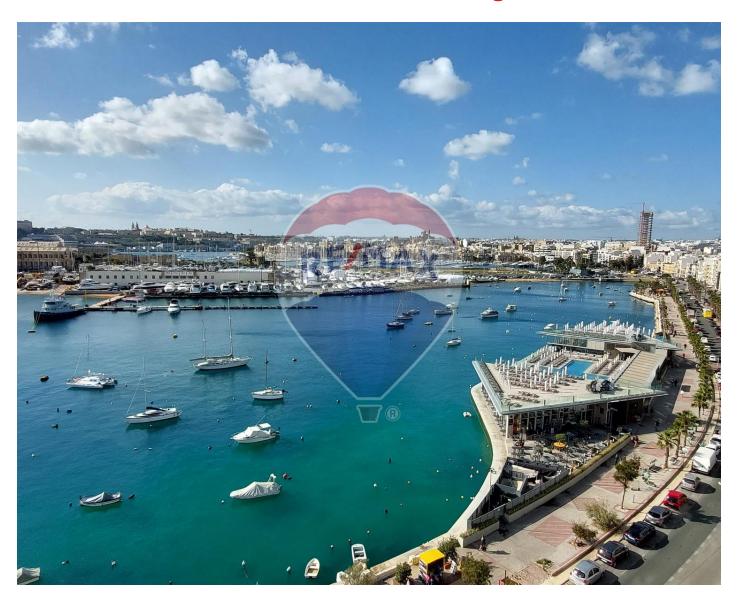

## **Apartment - For Rent - Sliema**

SLIEMA – Stunning and light filled apartment, situated along the Sliema seafront, enjoying unobstructed sea-views and panoramic views of Valletta, Sliema Creek, Manoel Island and Ta' Xbiex Yachting Marina. The modern and attractive design implemented in this apartment, harmoniously blends in with the beautiful surroundings. Large glass windows allow lots of natural light and beautifully portioned spaces give this property a sophisticated city life feel. Layout offers an open concept living area, in the form of a spacious living and dining room, fully-fitted kitchen equipped with energy efficient household appliances, a guest bathroom, three double bedrooms (main with en-suite), front balcony and a large back terrace, ideal for entertaining. Property is highly finished, including double glazed windows, VRV air-conditioning, high quality internal doors, frameless glass railing, and a standby emergency generator for all common areas. Ideal as a year-round home due to its unbeatable location, close to all amenities, within walking distance of Malta's best shopping malls, restaurants and cafes, banks, public transport, Valletta ferry and more. Optional car space is available within the block.