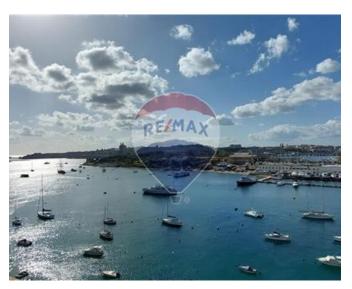

## **Apartment - For Rent - Sliema**

SLIEMA – Stunning and light filled apartment, situated along the Sliema seafront, enjoying unobstructed sea-views and panoramic views of Valletta, Sliema Creek, Manoel Island and Ta' Xbiex Yachting Marina. The modern and attractive design implemented in this apartment, harmoniously blends in with the beautiful surroundings. Large glass windows allow lots of natural light and beautifully portioned spaces give this property a sophisticated city life feel. Layout offers an open concept living area, in the form of a spacious living and dining room, fully-fitted kitchen equipped with energy efficient household appliances, a guest bathroom, three double bedrooms (main with en-suite), front balcony and a large back terrace, ideal for entertaining. Property is highly finished, including double glazed windows, VRV air-conditioning, high quality internal doors, frameless glass railing, and a standby emergency generator for all common areas. Ideal as a year-round home due to its unbeatable location, close to all amenities, within walking distance of Malta's best shopping malls, restaurants and cafes, banks, public transport, Valletta ferry and more. Optional car space is available within the block.