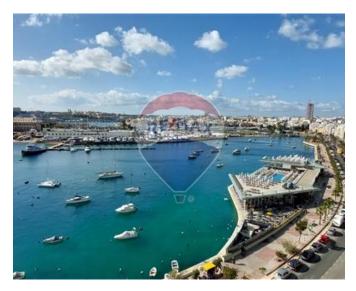

## **Apartment - For Rent - Sliema**

SLIEMA – Stunning and light filled apartment, situated along the Sliema seafront, enjoying unobstructed sea-views and panoramic views of Valletta, Sliema Creek, Manoel Island and Ta' Xbiex Yachting Marina. The modern and attractive design implemented in this apartment, harmoniously blends in with the beautiful surroundings. Large glass windows allow lots of natural light and beautifully portioned spaces give this property a sophisticated city life feel. Layout offers an open concept living area, in the form of a spacious living and dining room, fully-fitted kitchen equipped with energy efficient household appliances, a guest bathroom, three double bedrooms (main with en-suite), front balcony and a large back terrace, ideal for entertaining. Property is highly finished, including double glazed windows, VRV air-conditioning, high quality internal doors, frameless glass railing, and a standby emergency generator for all common areas. Ideal as a year-round home due to its unbeatable location, close to all amenities, within walking distance of Malta's best shopping malls, restaurants and cafes, banks, public transport, Valletta ferry and more. Optional car space is available within the block.