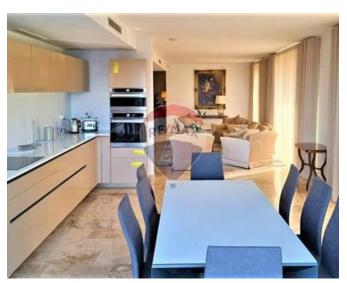

## **Apartment - For Rent - Sliema**

SLIEMA - Brand new luxurious, designer finished sea front apartment. This property consists of fully equipped kitchen, an open plan living/dining area leading onto a balcony overlooking the sea, four larger then usual double bedrooms all with own en-suite shower, two of the bedrooms also have a walk in wardrobe, guest bathroom and a laundry room. This apartment is situated on the high floor. This property is close to many shops, restaurants, swimming pools, beach and playground. To compliment this property there is also a two car parking space. Great property and it is not to be missed.