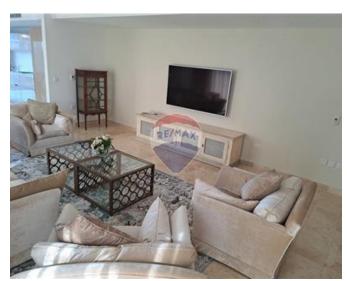

## **Apartment - For Rent - Sliema**

SLIEMA - Brand new luxurious, designer finished sea front apartment. This property consists of fully equipped kitchen, an open plan living/dining area leading onto a balcony overlooking the sea, four larger then usual double bedrooms all with own en-suite shower, two of the bedrooms also have a walk in wardrobe, guest bathroom and a laundry room. This apartment is situated on the high floor. This property is close to many shops, restaurants, swimming pools, beach and playground. To compliment this property there is also a two car parking space. Great property and it is not to be missed.