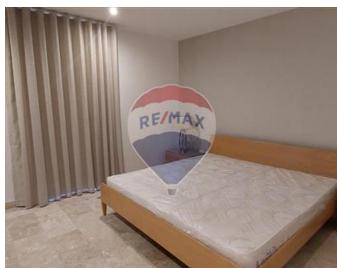

## **Apartment - For Rent - Sliema**

SLIEMA - Brand new luxurious, designer finished sea front apartment. This property consists of fully equipped kitchen, an open plan living/dining area leading onto a balcony overlooking the sea, four larger then usual double bedrooms all with own en-suite shower, two of the bedrooms also have a walk in wardrobe, guest bathroom and a laundry room. This apartment is situated on the high floor. This property is close to many shops, restaurants, swimming pools, beach and playground. To compliment this property there is also a two car parking space. Great property and it is not to be missed.

### Rooms

- ✓ Kitchen/Living/Dining: 0 x 0 m (0 m2)
- ✓ Double Bedroom : 0 x 0 m (0 m2)
- ✓ Double Bedroom : 0 x 0 m (0 m2)
- ✓ Double Bedroom : 0 x 0 m (0 m2)
- ✓ Double Bedroom : 0 x 0 m (0 m2)
- ✓ Shower Ensuite : 0 x 0 m (0 m2)
- ✓ Shower Ensuite : 0 x 0 m (0 m2)
- ✓ Shower Ensuite : 0 x 0 m (0 m2)
- ✓ Shower Ensuite : 0 x 0 m (0 m2)
- ✓ Bathroom : 0 x 0 m (0 m2)