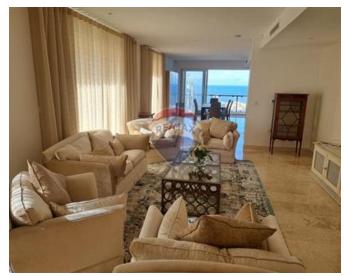

## **Apartment - For Rent - Sliema**

SLIEMA - Brand new luxurious, designer finished sea front apartment. This property consists of fully equipped kitchen, an open plan living/dining area leading onto a balcony overlooking the sea, four larger then usual double bedrooms all with own en-suite shower, two of the bedrooms also have a walk in wardrobe, guest bathroom and a laundry room. This apartment is situated on the high floor. This property is close to many shops, restaurants, swimming pools, beach and playground. To compliment this property there is also a two car parking space. Great property and it is not to be missed.