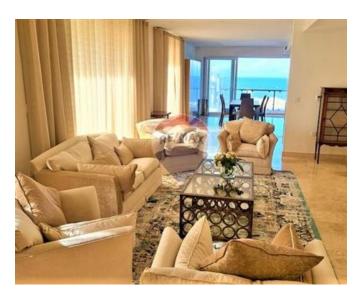

## **Apartment - For Rent - Sliema**

SLIEMA - Brand new luxurious, designer finished sea front apartment. This property consists of fully equipped kitchen, an open plan living/dining area leading onto a balcony overlooking the sea, four larger then usual double bedrooms all with own en-suite shower, two of the bedrooms also have a walk in wardrobe, guest bathroom and a laundry room. This apartment is situated on the high floor. This property is close to many shops, restaurants, swimming pools, beach and playground. To compliment this property there is also a two car parking space. Great property and it is not to be missed.