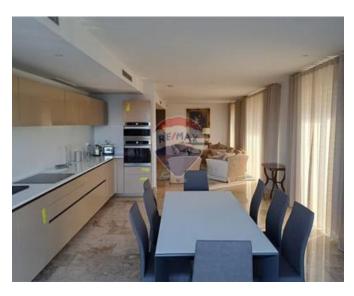

## **Apartment - For Rent - Sliema**

SLIEMA - Brand new luxurious, designer finished sea front apartment. This property consists of fully equipped kitchen, an open plan living/dining area leading onto a balcony overlooking the sea, four larger then usual double bedrooms all with own en-suite shower, two of the bedrooms also have a walk in wardrobe, guest bathroom and a laundry room. This apartment is situated on the high floor. This property is close to many shops, restaurants, swimming pools, beach and playground. To compliment this property there is also a two car parking space. Great property and it is not to be missed.

### Rooms

- ✓ Kitchen/Living/Dining: 0 x 0 m (0 m2)
- ✓ Double Bedroom : 0 x 0 m (0 m2)
- ✓ Double Bedroom : 0 x 0 m (0 m2)
- ✓ Double Bedroom : 0 x 0 m (0 m2)
- ✓ Double Bedroom : 0 x 0 m (0 m2)
- ✓ Shower Ensuite : 0 x 0 m (0 m2)
- ✓ Shower Ensuite : 0 x 0 m (0 m2)
- ✓ Shower Ensuite : 0 x 0 m (0 m2)
- ✓ Shower Ensuite : 0 x 0 m (0 m2)
- ✓ Bathroom : 0 x 0 m (0 m2)