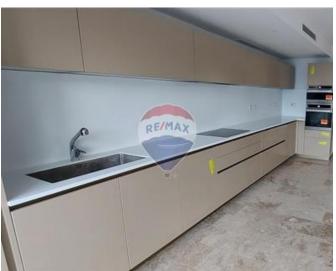

## **Apartment - For Rent - Sliema**

SLIEMA - Brand new luxurious, designer finished sea front apartment. This property consists of fully equipped kitchen, an open plan living/dining area leading onto a balcony overlooking the sea, four larger then usual double bedrooms all with own en-suite shower, two of the bedrooms also have a walk in wardrobe, guest bathroom and a laundry room. This apartment is situated on the high floor. This property is close to many shops, restaurants, swimming pools, beach and playground. To compliment this property there is also a two car parking space. Great property and it is not to be missed.