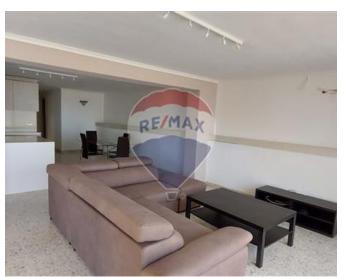

### **Maisonette - For Rent - Pembroke**

Pembroke- beautiful seafront modern three bedroom maisonette situated on a quiet road yet very close to restaurants, cafes and many amenities. This property consists of an open plan fully equipped kitchen/living/dining area leading onto a large seafront patio, three double bedroom (two of them are with en-suite shower) and a guest bathroom. One of the bedrooms has a sofa bed. This property is fully furnished and fully equipped with modern day necessities and also has a washroom & a boxroom. Must be seen.

#### Rooms

- Kitchen/Living/Dining: 0 x 0 m (0 m2)
- ✓ Double Bedroom : 0 x 0 m (0 m2)
- ✓ Double Bedroom : 0 x 0 m (0 m2)
- ✓ Double Bedroom : 0 x 0 m (0 m2)
- ✓ Shower Ensuite : 0 x 0 m (0 m2)
- ✓ Shower Ensuite : 0 x 0 m (0 m2)
- Bathroom : 0 x 0 m (0 m2)