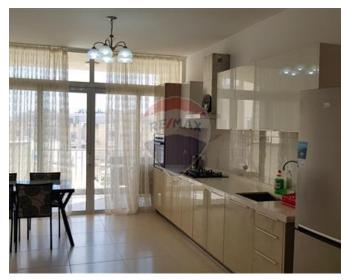

### **Apartment - For Rent - Sliema**

Sliema - New, fully furnished, 3 bedroom Apartment, situated on the first floor, set right next to many amenities, bus stop and shops. Bright and spacious layout comprises of a kitchen / living / dining area leading onto a front balcony, guest bathroom, two double bedrooms (main with ensuite shower), another very large bedroom has single bed. Property is being offered fully equipped, has Smart TV, washing machine and a small terrace. Ready to move into! Property is offered with an optional garage. Highly recommended.

### Rooms

✓ Kitchen/Living/Dining: 0 x 0 m (0 m2)

✓ Double Bedroom : 0 x 0 m (0 m2)

✓ Double Bedroom : 0 x 0 m (0 m2)

✓ Single Bedroom : 0 x 0 m (0 m2)

✓ Bathroom Ensuite : 0 x 0 m (0 m2)

Bathroom: 0 x 0 m (0 m2)