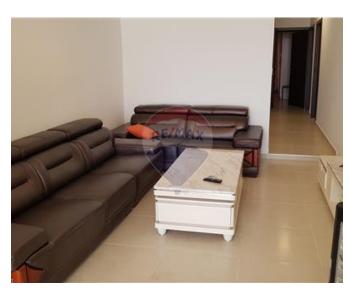

### **Apartment - For Rent - Sliema**

Sliema - New, fully furnished, 3 bedroom Apartment, situated on the first floor, set right next to many amenities, bus stop and shops. Bright and spacious layout comprises of a kitchen / living / dining area leading onto a front balcony, guest bathroom, two double bedrooms (main with ensuite shower), another very large bedroom has single bed. Property is being offered fully equipped, has Smart TV, washing machine and a small terrace. Ready to move into! Property is offered with an optional garage. Highly recommended.