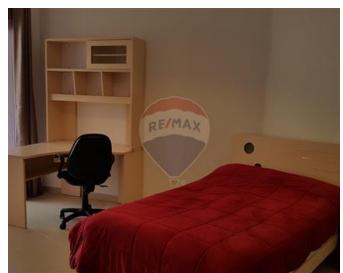

### **Apartment - For Rent - Sliema**

Sliema - New, fully furnished, 3 bedroom Apartment, situated on the first floor, set right next to many amenities, bus stop and shops. Bright and spacious layout comprises of a kitchen / living / dining area leading onto a front balcony, guest bathroom, two double bedrooms (main with ensuite shower), another very large bedroom has single bed. Property is being offered fully equipped, has Smart TV, washing machine and a small terrace. Ready to move into! Property is offered with an optional garage. Highly recommended.

### Rooms

✓ Kitchen/Living/Dining: 0 x 0 m (0 m2)

✓ Double Bedroom : 0 x 0 m (0 m2)

✓ Double Bedroom : 0 x 0 m (0 m2)

✓ Single Bedroom : 0 x 0 m (0 m2)

✓ Bathroom Ensuite : 0 x 0 m (0 m2)

Bathroom: 0 x 0 m (0 m2)