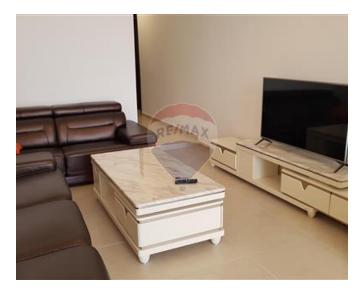

### **Apartment - For Rent - Sliema**

Sliema - New, fully furnished, 3 bedroom Apartment, situated on the first floor, set right next to many amenities, bus stop and shops. Bright and spacious layout comprises of a kitchen / living / dining area leading onto a front balcony, guest bathroom, two double bedrooms (main with ensuite shower), another very large bedroom has single bed. Property is being offered fully equipped, has Smart TV, washing machine and a small terrace. Ready to move into! Property is offered with an optional garage. Highly recommended.