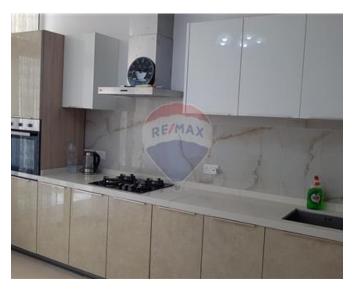

### **Apartment - For Rent - Sliema**

Sliema - New, fully furnished, 3 bedroom Apartment, situated on the first floor, set right next to many amenities, bus stop and shops. Bright and spacious layout comprises of a kitchen / living / dining area leading onto a front balcony, guest bathroom, two double bedrooms (main with ensuite shower), another very large bedroom has single bed. Property is being offered fully equipped, has Smart TV, washing machine and a small terrace. Ready to move into! Property is offered with an optional garage. Highly recommended.

### Rooms

✓ Kitchen/Living/Dining: 0 x 0 m (0 m2)

✓ Double Bedroom : 0 x 0 m (0 m2)

✓ Double Bedroom : 0 x 0 m (0 m2)

✓ Single Bedroom : 0 x 0 m (0 m2)

✓ Bathroom Ensuite : 0 x 0 m (0 m2)

Bathroom: 0 x 0 m (0 m2)