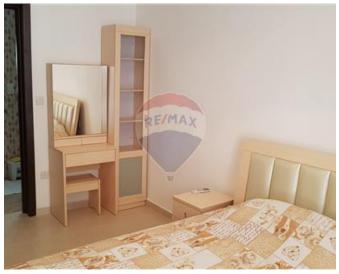

### **Apartment - For Rent - Sliema**

Sliema - New, fully furnished, 3 bedroom Apartment, situated on the first floor, set right next to many amenities, bus stop and shops. Bright and spacious layout comprises of a kitchen / living / dining area leading onto a front balcony, guest bathroom, two double bedrooms (main with ensuite shower), another very large bedroom has single bed. Property is being offered fully equipped, has Smart TV, washing machine and a small terrace. Ready to move into! Property is offered with an optional garage. Highly recommended.

### Rooms

✓ Kitchen/Living/Dining: 0 x 0 m (0 m2)

✓ Double Bedroom : 0 x 0 m (0 m2)

✓ Double Bedroom : 0 x 0 m (0 m2)

✓ Single Bedroom : 0 x 0 m (0 m2)

✓ Bathroom Ensuite : 0 x 0 m (0 m2)

Bathroom: 0 x 0 m (0 m2)