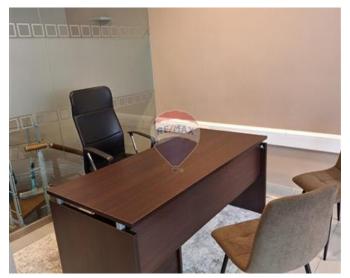

# **Office Space - For Rent - Sliema**

SLIEMA - This duplex office is fully furnished with designer furniture, measuring around 170sqm, having glass partitions, two bathrooms and kitchenette. Space comes with fully operational burglar and fire alarm system, fully airconditioned it also includes a fresh air ventilation system, all wiring for internet and telephone installed and ready to move into. This property comes with Class 4A Planning permit and parking space for 4 cars. Property is located in the heart of Sliema, just a few minutes walk from the commercial centre.