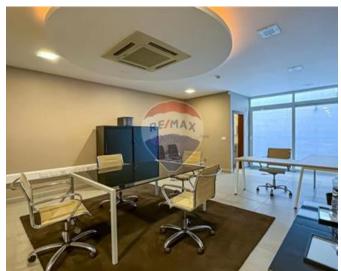

# **Office Space - For Rent - Sliema**

SLIEMA - This duplex office is fully furnished with designer furniture, measuring around 170sqm, having glass partitions, two bathrooms and kitchenette. Space comes with fully operational burglar and fire alarm system, fully airconditioned it also includes a fresh air ventilation system, all wiring for internet and telephone installed and ready to move into. This property comes with Class 4A Planning permit and parking space for 4 cars. Property is located in the heart of Sliema, just a few minutes walk from the commercial centre.