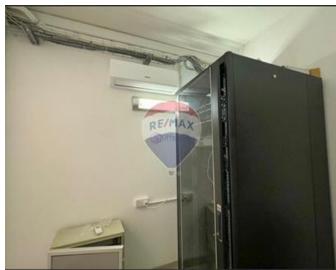

# **Office Space - For Rent - Sliema**

SLIEMA - This duplex office is fully furnished with designer furniture, measuring around 170sqm, having glass partitions, two bathrooms and kitchenette. Space comes with fully operational burglar and fire alarm system, fully airconditioned it also includes a fresh air ventilation system, all wiring for internet and telephone installed and ready to move into. This property comes with Class 4A Planning permit and parking space for 4 cars. Property is located in the heart of Sliema, just a few minutes walk from the commercial centre.

## Gallery

Marina Vella Rapa RE/MAX Elite - Sliema

M: 79735135 E: mvellarapa@remax.com.mt T: 21344024

**RE/MAX Elite - Sliema** 241,Tower Road, Sliema, Malta