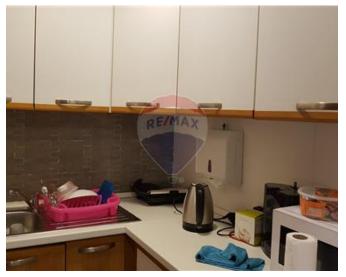

# **Office Space - For Rent - Sliema**

SLIEMA - This duplex office is fully furnished with designer furniture, measuring around 170sqm, having glass partitions, two bathrooms and kitchenette. Space comes with fully operational burglar and fire alarm system, fully airconditioned it also includes a fresh air ventilation system, all wiring for internet and telephone installed and ready to move into. This property comes with Class 4A Planning permit and parking space for 4 cars. Property is located in the heart of Sliema, just a few minutes walk from the commercial centre.