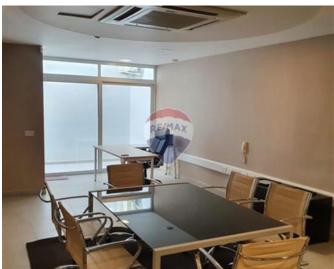

# **Office Space - For Rent - Sliema**

SLIEMA - This duplex office is fully furnished with designer furniture, measuring around 170sqm, having glass partitions, two bathrooms and kitchenette. Space comes with fully operational burglar and fire alarm system, fully airconditioned it also includes a fresh air ventilation system, all wiring for internet and telephone installed and ready to move into. This property comes with Class 4A Planning permit and parking space for 4 cars. Property is located in the heart of Sliema, just a few minutes walk from the commercial centre.