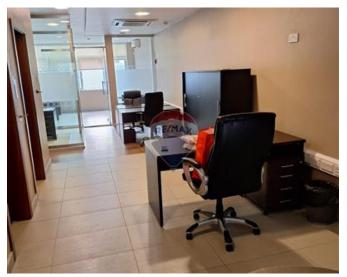

# **Office Space - For Rent - Sliema**

SLIEMA - This duplex office is fully furnished with designer furniture, measuring around 170sqm, having glass partitions, two bathrooms and kitchenette. Space comes with fully operational burglar and fire alarm system, fully airconditioned it also includes a fresh air ventilation system, all wiring for internet and telephone installed and ready to move into. This property comes with Class 4A Planning permit and parking space for 4 cars. Property is located in the heart of Sliema, just a few minutes walk from the commercial centre.