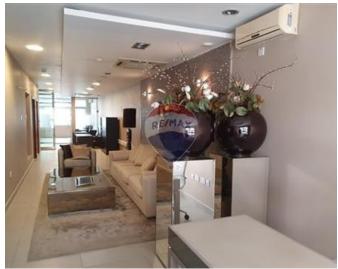

# **Office Space - For Rent - Sliema**

SLIEMA - This duplex office is fully furnished with designer furniture, measuring around 170sqm, having glass partitions, two bathrooms and kitchenette. Space comes with fully operational burglar and fire alarm system, fully airconditioned it also includes a fresh air ventilation system, all wiring for internet and telephone installed and ready to move into. This property comes with Class 4A Planning permit and parking space for 4 cars. Property is located in the heart of Sliema, just a few minutes walk from the commercial centre.