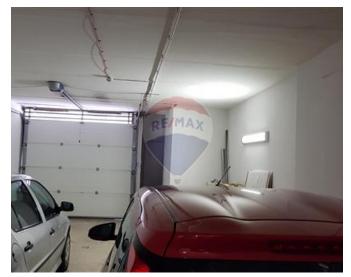

# **Office Space - For Rent - Sliema**

SLIEMA - This duplex office is fully furnished with designer furniture, measuring around 170sqm, having glass partitions, two bathrooms and kitchenette. Space comes with fully operational burglar and fire alarm system, fully airconditioned it also includes a fresh air ventilation system, all wiring for internet and telephone installed and ready to move into. This property comes with Class 4A Planning permit and parking space for 4 cars. Property is located in the heart of Sliema, just a few minutes walk from the commercial centre.