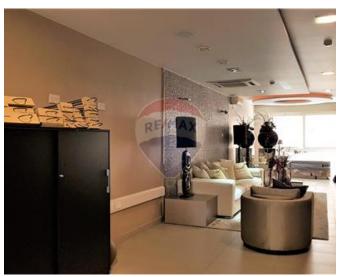

# **Office Space - For Rent - Sliema**

SLIEMA - This duplex office is fully furnished with designer furniture, measuring around 170sqm, having glass partitions, two bathrooms and kitchenette. Space comes with fully operational burglar and fire alarm system, fully airconditioned it also includes a fresh air ventilation system, all wiring for internet and telephone installed and ready to move into. This property comes with Class 4A Planning permit and parking space for 4 cars. Property is located in the heart of Sliema, just a few minutes walk from the commercial centre.