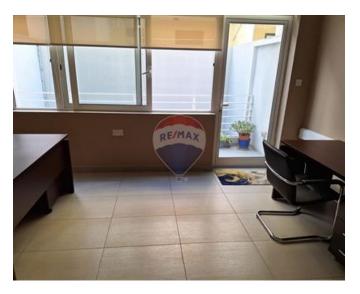

# **Office Space - For Rent - Sliema**

SLIEMA - This duplex office is fully furnished with designer furniture, measuring around 170sqm, having glass partitions, two bathrooms and kitchenette. Space comes with fully operational burglar and fire alarm system, fully airconditioned it also includes a fresh air ventilation system, all wiring for internet and telephone installed and ready to move into. This property comes with Class 4A Planning permit and parking space for 4 cars. Property is located in the heart of Sliema, just a few minutes walk from the commercial centre.