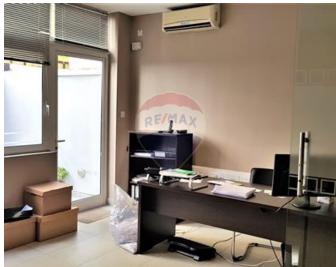

# **Office Space - For Rent - Sliema**

SLIEMA - This duplex office is fully furnished with designer furniture, measuring around 170sqm, having glass partitions, two bathrooms and kitchenette. Space comes with fully operational burglar and fire alarm system, fully airconditioned it also includes a fresh air ventilation system, all wiring for internet and telephone installed and ready to move into. This property comes with Class 4A Planning permit and parking space for 4 cars. Property is located in the heart of Sliema, just a few minutes walk from the commercial centre.