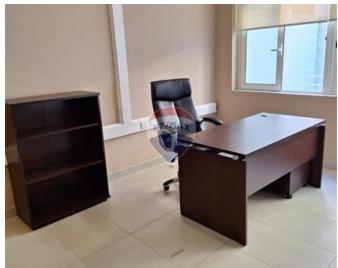

# **Office Space - For Rent - Sliema**

SLIEMA - This duplex office is fully furnished with designer furniture, measuring around 170sqm, having glass partitions, two bathrooms and kitchenette. Space comes with fully operational burglar and fire alarm system, fully airconditioned it also includes a fresh air ventilation system, all wiring for internet and telephone installed and ready to move into. This property comes with Class 4A Planning permit and parking space for 4 cars. Property is located in the heart of Sliema, just a few minutes walk from the commercial centre.