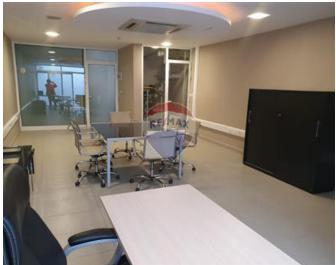

# **Office Space - For Rent - Sliema**

SLIEMA - This duplex office is fully furnished with designer furniture, measuring around 170sqm, having glass partitions, two bathrooms and kitchenette. Space comes with fully operational burglar and fire alarm system, fully airconditioned it also includes a fresh air ventilation system, all wiring for internet and telephone installed and ready to move into. This property comes with Class 4A Planning permit and parking space for 4 cars. Property is located in the heart of Sliema, just a few minutes walk from the commercial centre.