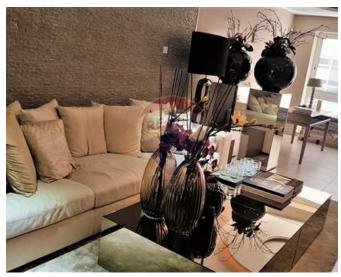

# **Office Space - For Rent - Sliema**

SLIEMA - This duplex office is fully furnished with designer furniture, measuring around 170sqm, having glass partitions, two bathrooms and kitchenette. Space comes with fully operational burglar and fire alarm system, fully airconditioned it also includes a fresh air ventilation system, all wiring for internet and telephone installed and ready to move into. This property comes with Class 4A Planning permit and parking space for 4 cars. Property is located in the heart of Sliema, just a few minutes walk from the commercial centre.