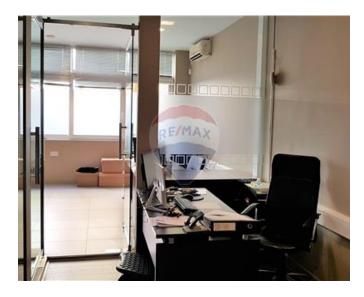

# **Office Space - For Rent - Sliema**

SLIEMA - This duplex office is fully furnished with designer furniture, measuring around 170sqm, having glass partitions, two bathrooms and kitchenette. Space comes with fully operational burglar and fire alarm system, fully airconditioned it also includes a fresh air ventilation system, all wiring for internet and telephone installed and ready to move into. This property comes with Class 4A Planning permit and parking space for 4 cars. Property is located in the heart of Sliema, just a few minutes walk from the commercial centre.