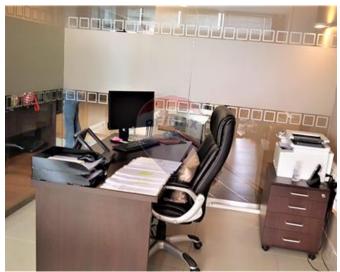

# **Office Space - For Rent - Sliema**

SLIEMA - This duplex office is fully furnished with designer furniture, measuring around 170sqm, having glass partitions, two bathrooms and kitchenette. Space comes with fully operational burglar and fire alarm system, fully airconditioned it also includes a fresh air ventilation system, all wiring for internet and telephone installed and ready to move into. This property comes with Class 4A Planning permit and parking space for 4 cars. Property is located in the heart of Sliema, just a few minutes walk from the commercial centre.