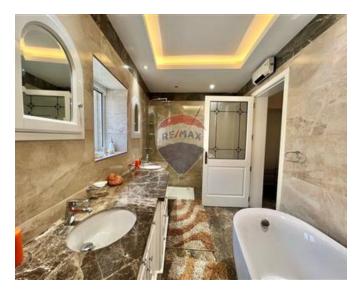

## Farmhouse - For Rent - Burmarrad

BURMARRAD - Beautiful, fully furnished farmhouse with an outside area and a jacuzzi, with amazing countryside views, located in a quiet area. This street level accommodation comprises of a kitchen/dining area, separate sitting room leading onto a lovely patio with beautiful open views, two double bedrooms (one of them with an en-suite bathroom), a guest bathroom and a large washroom with back yard. On the first floor one finds a single bedroom with bathroom and large terrace. Not to be missed!

#### Rooms

- Kitchen/Living/Dining : 0 x 0 m (0 m2)
- Double Bedroom : 0 x 0 m (0 m2)
- Double Bedroom : 0 x 0 m (0 m2)
- ✓ Single Bedroom : 0 x 0 m (0 m2)
- Bathroom : 0 x 0 m (0 m2)
- Bathroom Ensuite : 0 x 0 m (0 m2)
- Bathroom Ensuite : 0 x 0 m (0 m2)