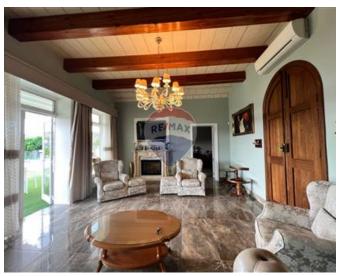

## Farmhouse - For Rent - Burmarrad

BURMARRAD - Beautiful, fully furnished farmhouse with an outside area and a jacuzzi, with amazing countryside views, located in a quiet area. This street level accommodation comprises of a kitchen/dining area, separate sitting room leading onto a lovely patio with beautiful open views, two double bedrooms (one of them with an en-suite bathroom), a guest bathroom and a large washroom with back yard. On the first floor one finds a single bedroom with bathroom and large terrace. Not to be missed!