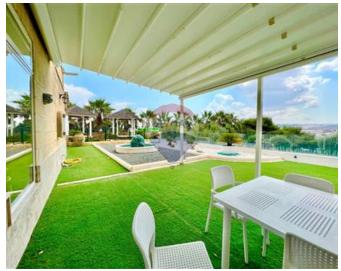

## Farmhouse - For Rent - Burmarrad

BURMARRAD - Beautiful, fully furnished farmhouse with an outside area and a jacuzzi, with amazing countryside views, located in a quiet area. This street level accommodation comprises of a kitchen/dining area, separate sitting room leading onto a lovely patio with beautiful open views, two double bedrooms (one of them with an en-suite bathroom), a guest bathroom and a large washroom with back yard. On the first floor one finds a single bedroom with bathroom and large terrace. Not to be missed!