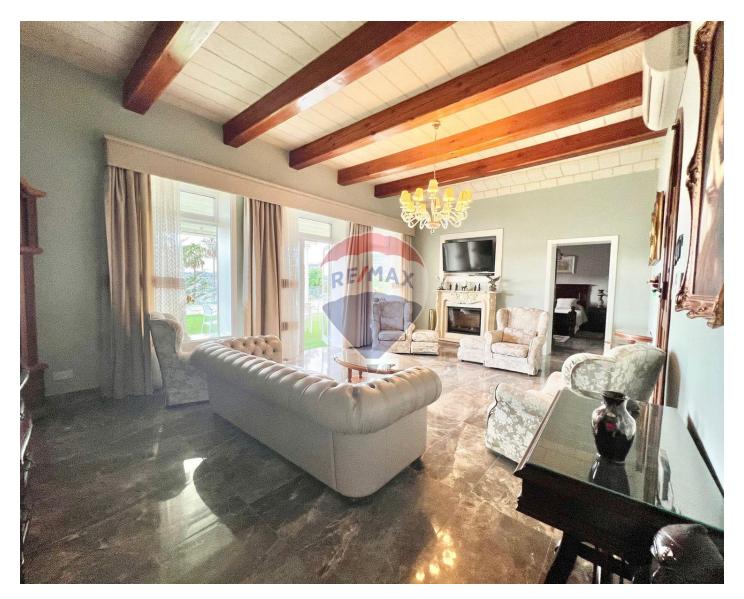

## Farmhouse - For Rent - Burmarrad

BURMARRAD - Beautiful, fully furnished farmhouse with an outside area and a jacuzzi, with amazing countryside views, located in a quiet area. This street level accommodation comprises of a kitchen/dining area, separate sitting room leading onto a lovely patio with beautiful open views, two double bedrooms (one of them with an en-suite bathroom), a guest bathroom and a large washroom with back yard. On the first floor one finds a single bedroom with bathroom and large terrace. Not to be missed!

# Gallery

Marina Vella Rapa RE/MAX Elite - Sliema

M: 79735135 E: mvellarapa@remax.com.mt T: 21344024

**RE/MAX Elite - Sliema** 241,Tower Road, Sliema, Malta