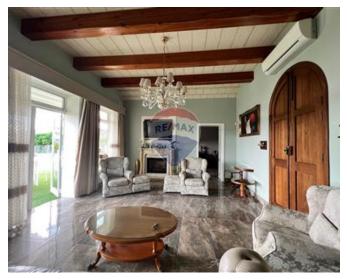

## Farmhouse - For Rent - Burmarrad

BURMARRAD - Beautiful, fully furnished farmhouse with an outside area and a jacuzzi, with amazing countryside views, located in a quiet area. This street level accommodation comprises of a kitchen/dining area, separate sitting room leading onto a lovely patio with beautiful open views, two double bedrooms (one of them with an en-suite bathroom), a guest bathroom and a large washroom with back yard. On the first floor one finds a single bedroom with bathroom and large terrace. Not to be missed!