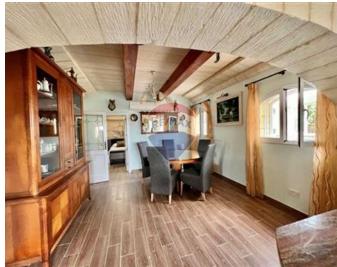

## Farmhouse - For Rent - Burmarrad

BURMARRAD - Beautiful, fully furnished farmhouse with an outside area and a jacuzzi, with amazing countryside views, located in a quiet area. This street level accommodation comprises of a kitchen/dining area, separate sitting room leading onto a lovely patio with beautiful open views, two double bedrooms (one of them with an en-suite bathroom), a guest bathroom and a large washroom with back yard. On the first floor one finds a single bedroom with bathroom and large terrace. Not to be missed!