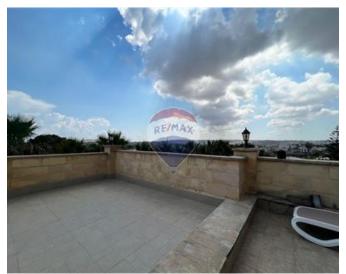

## Farmhouse - For Rent - Burmarrad

BURMARRAD - Beautiful, fully furnished farmhouse with an outside area and a jacuzzi, with amazing countryside views, located in a quiet area. This street level accommodation comprises of a kitchen/dining area, separate sitting room leading onto a lovely patio with beautiful open views, two double bedrooms (one of them with an en-suite bathroom), a guest bathroom and a large washroom with back yard. On the first floor one finds a single bedroom with bathroom and large terrace. Not to be missed!

### **Features**

- Kitchen/Dinette
- Entrance Hall
- Terrace
- Balcony
- Roof Terrace