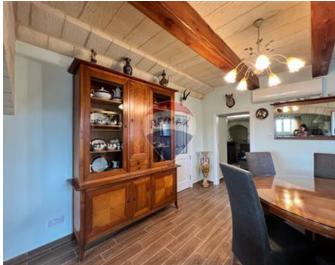

## Farmhouse - For Rent - Burmarrad

BURMARRAD - Beautiful, fully furnished farmhouse with an outside area and a jacuzzi, with amazing countryside views, located in a quiet area. This street level accommodation comprises of a kitchen/dining area, separate sitting room leading onto a lovely patio with beautiful open views, two double bedrooms (one of them with an en-suite bathroom), a guest bathroom and a large washroom with back yard. On the first floor one finds a single bedroom with bathroom and large terrace. Not to be missed!