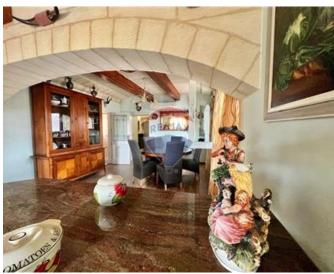

## Farmhouse - For Rent - Burmarrad

BURMARRAD - Beautiful, fully furnished farmhouse with an outside area and a jacuzzi, with amazing countryside views, located in a quiet area. This street level accommodation comprises of a kitchen/dining area, separate sitting room leading onto a lovely patio with beautiful open views, two double bedrooms (one of them with an en-suite bathroom), a guest bathroom and a large washroom with back yard. On the first floor one finds a single bedroom with bathroom and large terrace. Not to be missed!