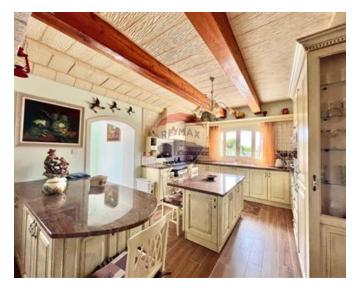

## Farmhouse - For Rent - Burmarrad

BURMARRAD - Beautiful, fully furnished farmhouse with an outside area and a jacuzzi, with amazing countryside views, located in a quiet area. This street level accommodation comprises of a kitchen/dining area, separate sitting room leading onto a lovely patio with beautiful open views, two double bedrooms (one of them with an en-suite bathroom), a guest bathroom and a large washroom with back yard. On the first floor one finds a single bedroom with bathroom and large terrace. Not to be missed!

### **Features**

- Kitchen/Dinette
- Entrance Hall
- Terrace
- Balcony
- Roof Terrace