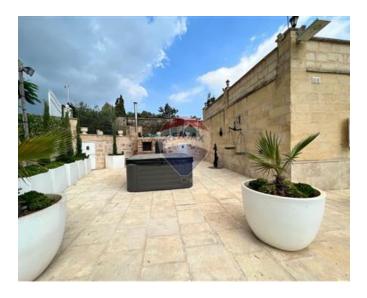

## Farmhouse - For Rent - Burmarrad

BURMARRAD - Beautiful, fully furnished farmhouse with an outside area and a jacuzzi, with amazing countryside views, located in a quiet area. This street level accommodation comprises of a kitchen/dining area, separate sitting room leading onto a lovely patio with beautiful open views, two double bedrooms (one of them with an en-suite bathroom), a guest bathroom and a large washroom with back yard. On the first floor one finds a single bedroom with bathroom and large terrace. Not to be missed!