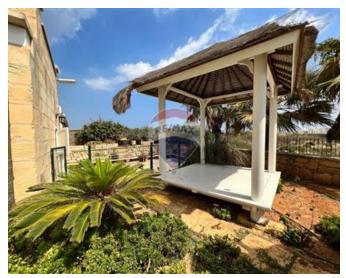

## Farmhouse - For Rent - Burmarrad

BURMARRAD - Beautiful, fully furnished farmhouse with an outside area and a jacuzzi, with amazing countryside views, located in a quiet area. This street level accommodation comprises of a kitchen/dining area, separate sitting room leading onto a lovely patio with beautiful open views, two double bedrooms (one of them with an en-suite bathroom), a guest bathroom and a large washroom with back yard. On the first floor one finds a single bedroom with bathroom and large terrace. Not to be missed!