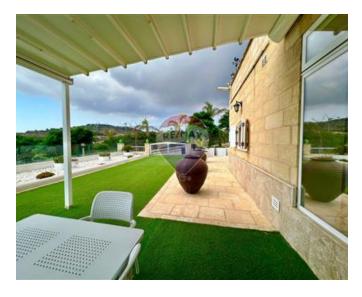

## Farmhouse - For Rent - Burmarrad

BURMARRAD - Beautiful, fully furnished farmhouse with an outside area and a jacuzzi, with amazing countryside views, located in a quiet area. This street level accommodation comprises of a kitchen/dining area, separate sitting room leading onto a lovely patio with beautiful open views, two double bedrooms (one of them with an en-suite bathroom), a guest bathroom and a large washroom with back yard. On the first floor one finds a single bedroom with bathroom and large terrace. Not to be missed!