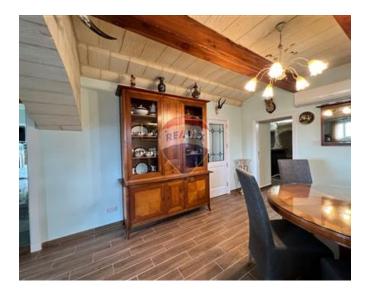

## Farmhouse - For Rent - Burmarrad

BURMARRAD - Beautiful, fully furnished farmhouse with an outside area and a jacuzzi, with amazing countryside views, located in a quiet area. This street level accommodation comprises of a kitchen/dining area, separate sitting room leading onto a lovely patio with beautiful open views, two double bedrooms (one of them with an en-suite bathroom), a guest bathroom and a large washroom with back yard. On the first floor one finds a single bedroom with bathroom and large terrace. Not to be missed!