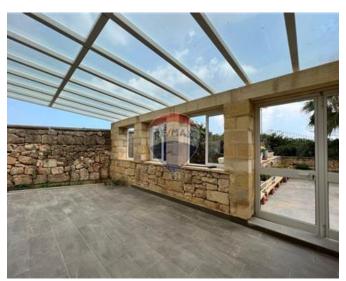

## Farmhouse - For Rent - Burmarrad

BURMARRAD - Beautiful, fully furnished farmhouse with an outside area and a jacuzzi, with amazing countryside views, located in a quiet area. This street level accommodation comprises of a kitchen/dining area, separate sitting room leading onto a lovely patio with beautiful open views, two double bedrooms (one of them with an en-suite bathroom), a guest bathroom and a large washroom with back yard. On the first floor one finds a single bedroom with bathroom and large terrace. Not to be missed!

### **Features**

- Kitchen/Dinette
- Entrance Hall
- Terrace
- Balcony
- Roof Terrace