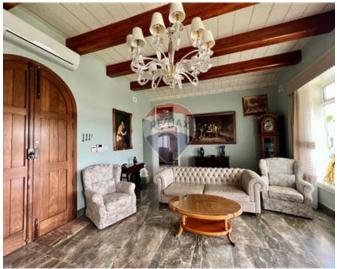

## Farmhouse - For Rent - Burmarrad

BURMARRAD - Beautiful, fully furnished farmhouse with an outside area and a jacuzzi, with amazing countryside views, located in a quiet area. This street level accommodation comprises of a kitchen/dining area, separate sitting room leading onto a lovely patio with beautiful open views, two double bedrooms (one of them with an en-suite bathroom), a guest bathroom and a large washroom with back yard. On the first floor one finds a single bedroom with bathroom and large terrace. Not to be missed!