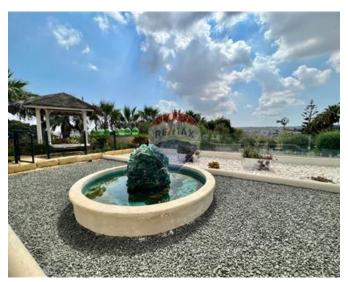

## Farmhouse - For Rent - Burmarrad

BURMARRAD - Beautiful, fully furnished farmhouse with an outside area and a jacuzzi, with amazing countryside views, located in a quiet area. This street level accommodation comprises of a kitchen/dining area, separate sitting room leading onto a lovely patio with beautiful open views, two double bedrooms (one of them with an en-suite bathroom), a guest bathroom and a large washroom with back yard. On the first floor one finds a single bedroom with bathroom and large terrace. Not to be missed!