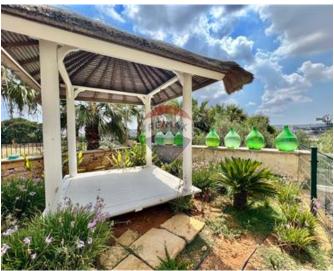

## Farmhouse - For Rent - Burmarrad

BURMARRAD - Beautiful, fully furnished farmhouse with an outside area and a jacuzzi, with amazing countryside views, located in a quiet area. This street level accommodation comprises of a kitchen/dining area, separate sitting room leading onto a lovely patio with beautiful open views, two double bedrooms (one of them with an en-suite bathroom), a guest bathroom and a large washroom with back yard. On the first floor one finds a single bedroom with bathroom and large terrace. Not to be missed!