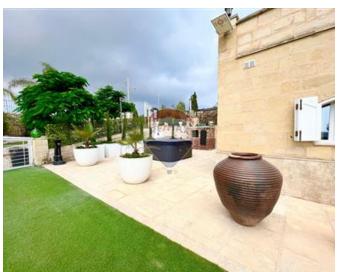

## Farmhouse - For Rent - Burmarrad

BURMARRAD - Beautiful, fully furnished farmhouse with an outside area and a jacuzzi, with amazing countryside views, located in a quiet area. This street level accommodation comprises of a kitchen/dining area, separate sitting room leading onto a lovely patio with beautiful open views, two double bedrooms (one of them with an en-suite bathroom), a guest bathroom and a large washroom with back yard. On the first floor one finds a single bedroom with bathroom and large terrace. Not to be missed!