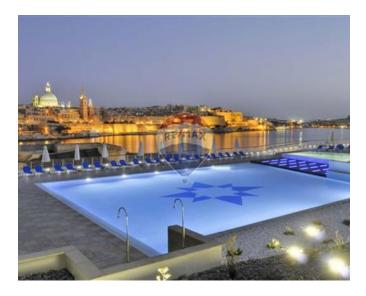

## **Townhouse - For Rent - Sliema**

TIGNE POINT - A luxurious townhouse, situated in the heart of this prestigious complex, close to all amenities. Layout at ground floor level is in the form of a kitchen/living/dining, which leads onto a terrace, ideal for entertaining; and a guest toilet room. On the first floor, one finds three double bedrooms all with an en-suite, and the main enjoying a walk-in wardrobe. Complimenting this property is a roof terrace. Property is being offered fully furnished, equipped and ready to move into. A car space is also included. Not to be missed!