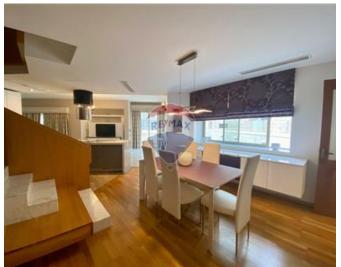

## **Townhouse - For Rent - Sliema**

TIGNE POINT - A luxurious townhouse, situated in the heart of this prestigious complex, close to all amenities. Layout at ground floor level is in the form of a kitchen/living/dining, which leads onto a terrace, ideal for entertaining; and a guest toilet room. On the first floor, one finds three double bedrooms all with an en-suite, and the main enjoying a walk-in wardrobe. Complimenting this property is a roof terrace. Property is being offered fully furnished, equipped and ready to move into. A car space is also included. Not to be missed!

#### **Features**

- Kitchen/Dinette
- En Suite
- Entrance Hall
- ✓ A/C
- ✓ Wi-Fi
- Terrace

- Ceramic Floor
- Walk in Wardrobe
- Gypsum Plastering
- Skirting
- Double Glazed
- Roof Terrace

### Rooms

- Kitchen/Living/Dining: 0 x 0 m (0 m2)
- ✓ Guest Toilet : 0 x 0 m (0 m2)
- ✓ Double Bedroom : 0 x 0 m (0 m2)
- Bathroom Ensuite : 0 x 0 m (0 m2)
- ✓ Walk In Wardrobe : 0 x 0 m (0 m2)
- ✓ Double Bedroom : 0 x 0 m (0 m2)
- ✓ Bathroom Ensuite : 0 x 0 m (0 m2)
- ✓ Double Bedroom : 0 x 0 m (0 m2)
- ✓ Shower Ensuite : 0 x 0 m (0 m2)