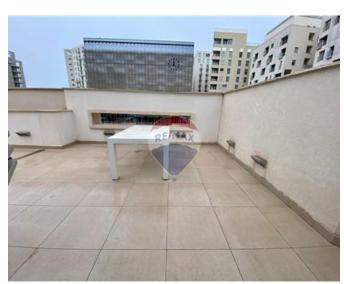

## **Townhouse - For Rent - Sliema**

TIGNE POINT - A luxurious townhouse, situated in the heart of this prestigious complex, close to all amenities. Layout at ground floor level is in the form of a kitchen/living/dining, which leads onto a terrace, ideal for entertaining; and a guest toilet room. On the first floor, one finds three double bedrooms all with an en-suite, and the main enjoying a walk-in wardrobe. Complimenting this property is a roof terrace. Property is being offered fully furnished, equipped and ready to move into. A car space is also included. Not to be missed!

#### **Features**

- Kitchen/Dinette
- En Suite
- Entrance Hall
- ✓ A/C
- ✓ Wi-Fi
- Terrace

- Ceramic Floor
- Walk in Wardrobe
- Gypsum Plastering
- Skirting
- Double Glazed
- Roof Terrace