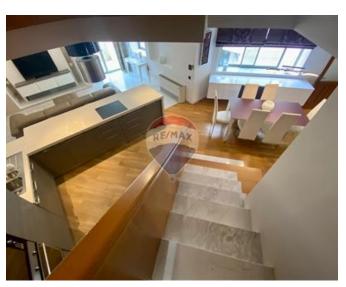

## **Townhouse - For Rent - Sliema**

TIGNE POINT - A luxurious townhouse, situated in the heart of this prestigious complex, close to all amenities. Layout at ground floor level is in the form of a kitchen/living/dining, which leads onto a terrace, ideal for entertaining; and a guest toilet room. On the first floor, one finds three double bedrooms all with an en-suite, and the main enjoying a walk-in wardrobe. Complimenting this property is a roof terrace. Property is being offered fully furnished, equipped and ready to move into. A car space is also included. Not to be missed!

### Rooms

- Kitchen/Living/Dining: 0 x 0 m (0 m2)
- ✓ Guest Toilet : 0 x 0 m (0 m2)
- ✓ Double Bedroom : 0 x 0 m (0 m2)
- Bathroom Ensuite : 0 x 0 m (0 m2)
- ✓ Walk In Wardrobe : 0 x 0 m (0 m2)
- ✓ Double Bedroom : 0 x 0 m (0 m2)
- ✓ Bathroom Ensuite : 0 x 0 m (0 m2)
- ✓ Double Bedroom : 0 x 0 m (0 m2)
- ✓ Shower Ensuite : 0 x 0 m (0 m2)