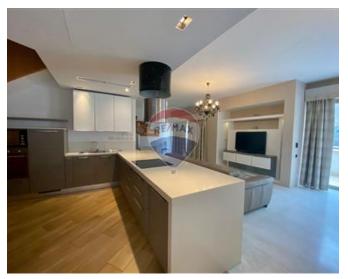

## **Townhouse - For Rent - Sliema**

TIGNE POINT - A luxurious townhouse, situated in the heart of this prestigious complex, close to all amenities. Layout at ground floor level is in the form of a kitchen/living/dining, which leads onto a terrace, ideal for entertaining; and a guest toilet room. On the first floor, one finds three double bedrooms all with an en-suite, and the main enjoying a walk-in wardrobe. Complimenting this property is a roof terrace. Property is being offered fully furnished, equipped and ready to move into. A car space is also included. Not to be missed!

#### **Features**

- Kitchen/Dinette
- En Suite
- Entrance Hall
- ✓ A/C
- ✓ Wi-Fi
- Terrace

- Ceramic Floor
- Walk in Wardrobe
- Gypsum Plastering
- Skirting
- Double Glazed
- Roof Terrace

### Rooms

- Kitchen/Living/Dining: 0 x 0 m (0 m2)
- ✓ Guest Toilet : 0 x 0 m (0 m2)
- ✓ Double Bedroom : 0 x 0 m (0 m2)
- Bathroom Ensuite : 0 x 0 m (0 m2)
- ✓ Walk In Wardrobe : 0 x 0 m (0 m2)
- ✓ Double Bedroom : 0 x 0 m (0 m2)
- ✓ Bathroom Ensuite : 0 x 0 m (0 m2)
- ✓ Double Bedroom : 0 x 0 m (0 m2)
- ✓ Shower Ensuite : 0 x 0 m (0 m2)