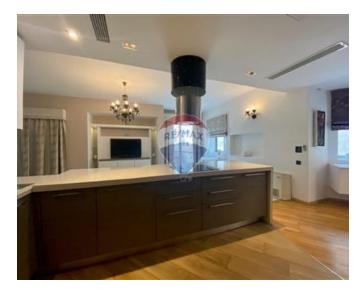

## **Townhouse - For Rent - Sliema**

TIGNE POINT - A luxurious townhouse, situated in the heart of this prestigious complex, close to all amenities. Layout at ground floor level is in the form of a kitchen/living/dining, which leads onto a terrace, ideal for entertaining; and a guest toilet room. On the first floor, one finds three double bedrooms all with an en-suite, and the main enjoying a walk-in wardrobe. Complimenting this property is a roof terrace. Property is being offered fully furnished, equipped and ready to move into. A car space is also included. Not to be missed!

### Rooms

- Kitchen/Living/Dining: 0 x 0 m (0 m2)
- ✓ Guest Toilet : 0 x 0 m (0 m2)
- ✓ Double Bedroom : 0 x 0 m (0 m2)
- Bathroom Ensuite : 0 x 0 m (0 m2)
- ✓ Walk In Wardrobe : 0 x 0 m (0 m2)
- ✓ Double Bedroom : 0 x 0 m (0 m2)
- ✓ Bathroom Ensuite : 0 x 0 m (0 m2)
- ✓ Double Bedroom : 0 x 0 m (0 m2)
- ✓ Shower Ensuite : 0 x 0 m (0 m2)