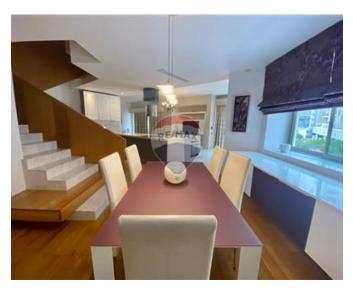

## **Townhouse - For Rent - Sliema**

TIGNE POINT - A luxurious townhouse, situated in the heart of this prestigious complex, close to all amenities. Layout at ground floor level is in the form of a kitchen/living/dining, which leads onto a terrace, ideal for entertaining; and a guest toilet room. On the first floor, one finds three double bedrooms all with an en-suite, and the main enjoying a walk-in wardrobe. Complimenting this property is a roof terrace. Property is being offered fully furnished, equipped and ready to move into. A car space is also included. Not to be missed!

### Rooms

- Kitchen/Living/Dining: 0 x 0 m (0 m2)
- ✓ Guest Toilet : 0 x 0 m (0 m2)
- ✓ Double Bedroom : 0 x 0 m (0 m2)
- Bathroom Ensuite : 0 x 0 m (0 m2)
- ✓ Walk In Wardrobe : 0 x 0 m (0 m2)
- ✓ Double Bedroom : 0 x 0 m (0 m2)
- ✓ Bathroom Ensuite : 0 x 0 m (0 m2)
- ✓ Double Bedroom : 0 x 0 m (0 m2)
- ✓ Shower Ensuite : 0 x 0 m (0 m2)