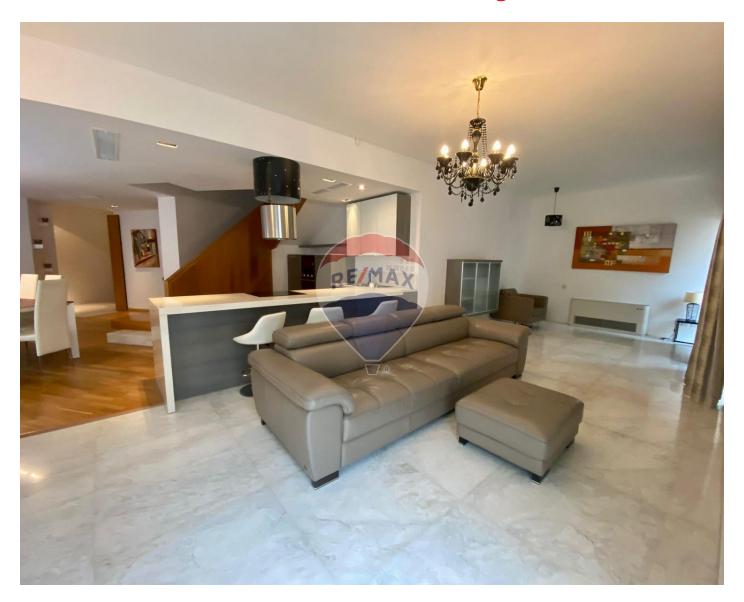

## **Townhouse - For Rent - Sliema**

TIGNE POINT - A luxurious townhouse, situated in the heart of this prestigious complex, close to all amenities. Layout at ground floor level is in the form of a kitchen/living/dining, which leads onto a terrace, ideal for entertaining; and a guest toilet room. On the first floor, one finds three double bedrooms all with an en-suite, and the main enjoying a walk-in wardrobe. Complimenting this property is a roof terrace. Property is being offered fully furnished, equipped and ready to move into. A car space is also included. Not to be missed!

#### **Features**

- Kitchen/Dinette
- En Suite
- Entrance Hall
- ✓ A/C
- ✓ Wi-Fi
- Terrace

- Ceramic Floor
- Walk in Wardrobe
- Gypsum Plastering
- Skirting
- Double Glazed
- Roof Terrace

### Rooms

- Kitchen/Living/Dining: 0 x 0 m (0 m2)
- ✓ Guest Toilet : 0 x 0 m (0 m2)
- ✓ Double Bedroom : 0 x 0 m (0 m2)
- Bathroom Ensuite : 0 x 0 m (0 m2)
- ✓ Walk In Wardrobe : 0 x 0 m (0 m2)
- ✓ Double Bedroom : 0 x 0 m (0 m2)
- ✓ Bathroom Ensuite : 0 x 0 m (0 m2)
- ✓ Double Bedroom : 0 x 0 m (0 m2)
- ✓ Shower Ensuite : 0 x 0 m (0 m2)