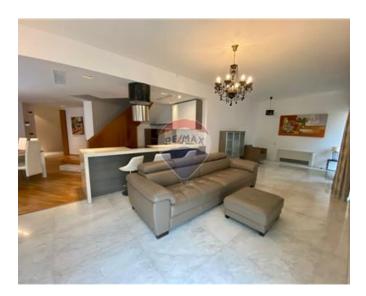

## **Townhouse - For Rent - Sliema**

TIGNE POINT - A luxurious townhouse, situated in the heart of this prestigious complex, close to all amenities. Layout at ground floor level is in the form of a kitchen/living/dining, which leads onto a terrace, ideal for entertaining; and a guest toilet room. On the first floor, one finds three double bedrooms all with an en-suite, and the main enjoying a walk-in wardrobe. Complimenting this property is a roof terrace. Property is being offered fully furnished, equipped and ready to move into. A car space is also included. Not to be missed!

#### **Features**

- Kitchen/Dinette
- En Suite
- Entrance Hall
- ✓ A/C
- ✓ Wi-Fi
- Terrace

- Ceramic Floor
- Walk in Wardrobe
- Gypsum Plastering
- Skirting
- Double Glazed
- Roof Terrace

### Rooms

- Kitchen/Living/Dining: 0 x 0 m (0 m2)
- ✓ Guest Toilet : 0 x 0 m (0 m2)
- ✓ Double Bedroom : 0 x 0 m (0 m2)
- Bathroom Ensuite : 0 x 0 m (0 m2)
- ✓ Walk In Wardrobe : 0 x 0 m (0 m2)
- ✓ Double Bedroom : 0 x 0 m (0 m2)
- ✓ Bathroom Ensuite : 0 x 0 m (0 m2)
- ✓ Double Bedroom : 0 x 0 m (0 m2)
- ✓ Shower Ensuite : 0 x 0 m (0 m2)