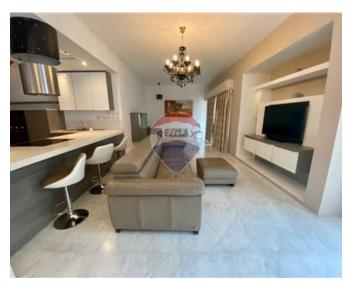

## **Townhouse - For Rent - Sliema**

TIGNE POINT - A luxurious townhouse, situated in the heart of this prestigious complex, close to all amenities. Layout at ground floor level is in the form of a kitchen/living/dining, which leads onto a terrace, ideal for entertaining; and a guest toilet room. On the first floor, one finds three double bedrooms all with an en-suite, and the main enjoying a walk-in wardrobe. Complimenting this property is a roof terrace. Property is being offered fully furnished, equipped and ready to move into. A car space is also included. Not to be missed!

### Rooms

- Kitchen/Living/Dining: 0 x 0 m (0 m2)
- ✓ Guest Toilet : 0 x 0 m (0 m2)
- ✓ Double Bedroom : 0 x 0 m (0 m2)
- Bathroom Ensuite : 0 x 0 m (0 m2)
- ✓ Walk In Wardrobe : 0 x 0 m (0 m2)
- ✓ Double Bedroom : 0 x 0 m (0 m2)
- ✓ Bathroom Ensuite : 0 x 0 m (0 m2)
- ✓ Double Bedroom : 0 x 0 m (0 m2)
- ✓ Shower Ensuite : 0 x 0 m (0 m2)