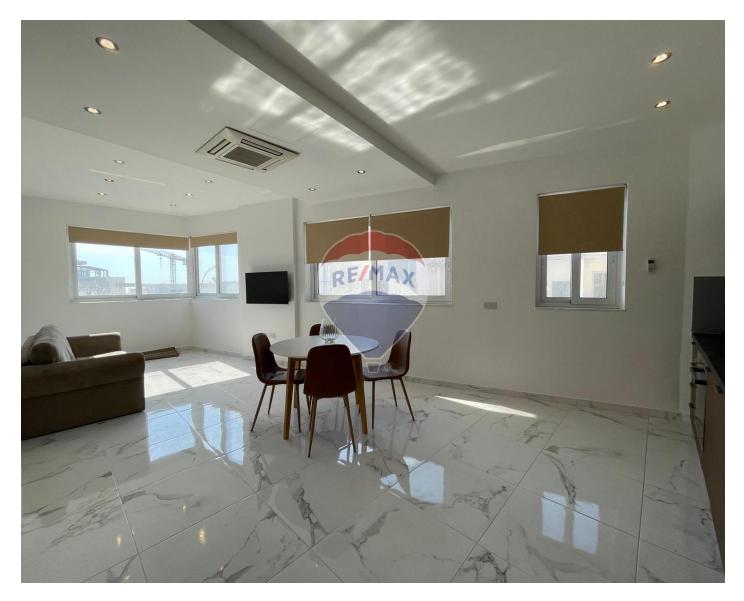

# **Apartment - For Rent - Ta' I-Ibragg**

TA" L-IBRAGG - A south facing corner apartment, situated in a sought after area, close to all amenities. Layout is in the form of a kitchen/living/dining, three double bedrooms (main with an ensuite shower and a walk-in wardrobe), a guest bathroom and a laundry room. Property is being offered fully furnished, fully air-conditioned and ready to move into. Viewings are highly recommended.

### **Features**

- 🗸 Lift
- Ceramic Floor
- Walk in Wardrobe
- Gypsum Plastering
- Skirting

- Kitchen/Dinette
- En Suite
- Soffit Ceilings
- ✓ A/C
- Balcony