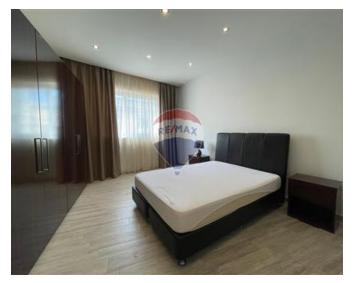

# **Apartment - For Rent - Ta' I-Ibragg**

TA" L-IBRAGG - A south facing corner apartment, situated in a sought after area, close to all amenities. Layout is in the form of a kitchen/living/dining, three double bedrooms (main with an ensuite shower and a walk-in wardrobe), a guest bathroom and a laundry room. Property is being offered fully furnished, fully air-conditioned and ready to move into. Viewings are highly recommended.

## Rooms

- Kitchen/Living/Dining : 0 x 0 m (0 m2)
- Double Bedroom : 0 x 0 m (0 m2)
- Shower Ensuite : 0 x 0 m (0 m2)
- Walk In Wardrobe : 0 x 0 m (0 m2)
- Double Bedroom : 0 x 0 m (0 m2)
- Double Bedroom : 0 x 0 m (0 m2)
- Bathroom : 0 x 0 m (0 m2)
- Walk In Wardrobe : 0 x 0 m (0 m2)