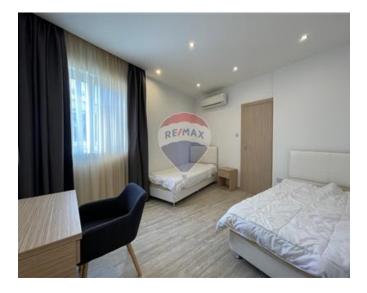

# **Apartment - For Rent - Ta' I-Ibragg**

TA" L-IBRAGG - A south facing corner apartment, situated in a sought after area, close to all amenities. Layout is in the form of a kitchen/living/dining, three double bedrooms (main with an ensuite shower and a walk-in wardrobe), a guest bathroom and a laundry room. Property is being offered fully furnished, fully air-conditioned and ready to move into. Viewings are highly recommended.

## Rooms

- Kitchen/Living/Dining : 0 x 0 m (0 m2)
- Double Bedroom : 0 x 0 m (0 m2)
- Shower Ensuite : 0 x 0 m (0 m2)
- Walk In Wardrobe : 0 x 0 m (0 m2)
- Double Bedroom : 0 x 0 m (0 m2)
- Double Bedroom : 0 x 0 m (0 m2)
- Bathroom : 0 x 0 m (0 m2)
- Walk In Wardrobe : 0 x 0 m (0 m2)