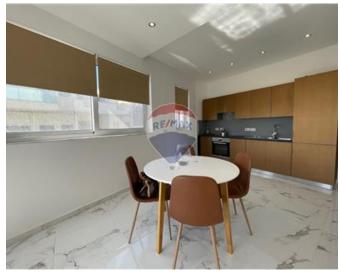

# **Apartment - For Rent - Ta' I-Ibragg**

TA" L-IBRAGG - A south facing corner apartment, situated in a sought after area, close to all amenities. Layout is in the form of a kitchen/living/dining, three double bedrooms (main with an ensuite shower and a walk-in wardrobe), a guest bathroom and a laundry room. Property is being offered fully furnished, fully air-conditioned and ready to move into. Viewings are highly recommended.