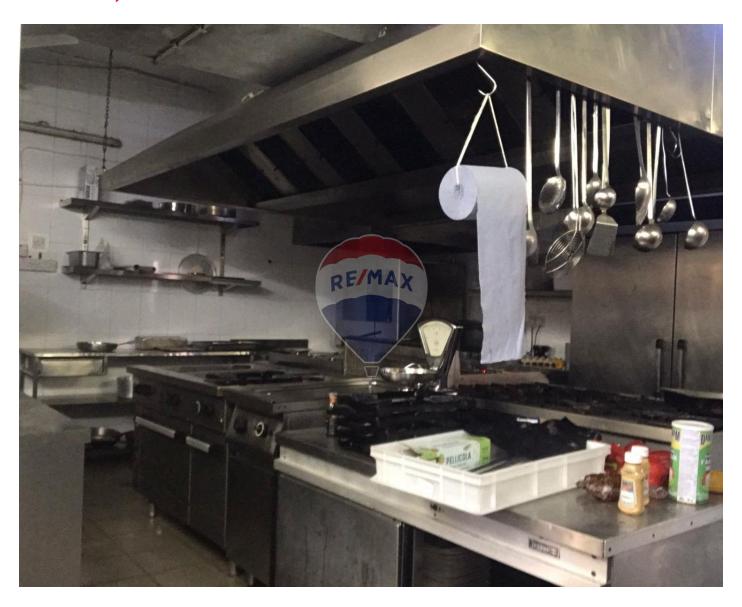

### **Restaurant - For Rent - Mellieha**

Mellieha - New to the market is this long established Restaurant, in a prominent location commanding the most breathtaking views.. Having a long standing renowned reputation this establishment caters for 44 covers on ground level, 64 on 1st floor level and 50 on the roof terrace . Served by a lift as well as a staircase to all levels and both have fully equipped Kitchens and to be leased lock stock and barrel