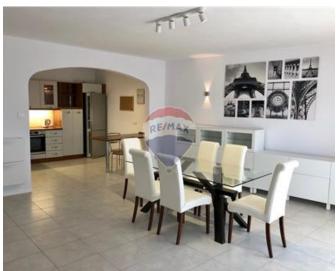

### **Apartment - For Rent - St Julian's**

ST. JULIAN'S - A newly furnished Apartment on 4th floor served with a lift. Layout comprises a large L shaped living/kitchen/dining, 2 balconies, large hall with rooms on both sides leading onto 3 double bedrooms, master en-suite, and bathroom. This home is air-conditioned, has 55' TV, washing machine, dryer, enjoys natural light and comes with a car space. A stunning home!

# **Gallery**

Simon Hansford RE/MAX Elite - Sliema

M: 99473983

E: shansford@remax.com.mt

T: 21344204