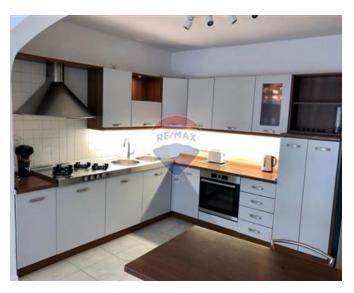

### **Apartment - For Rent - St Julian's**

ST. JULIAN'S - A newly furnished Apartment on 4th floor served with a lift. Layout comprises a large L shaped living/kitchen/dining, 2 balconies, large hall with rooms on both sides leading onto 3 double bedrooms, master en-suite, and bathroom. This home is air-conditioned, has 55' TV, washing machine, dryer, enjoys natural light and comes with a car space. A stunning home!