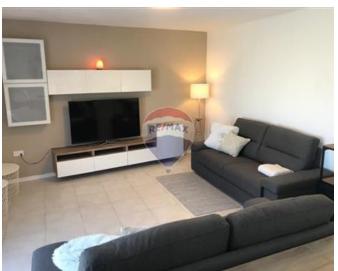

### **Apartment - For Rent - St Julian's**

ST. JULIAN'S - A newly furnished Apartment on 4th floor served with a lift. Layout comprises a large L shaped living/kitchen/dining, 2 balconies, large hall with rooms on both sides leading onto 3 double bedrooms, master en-suite, and bathroom. This home is air-conditioned, has 55' TV, washing machine, dryer, enjoys natural light and comes with a car space. A stunning home!