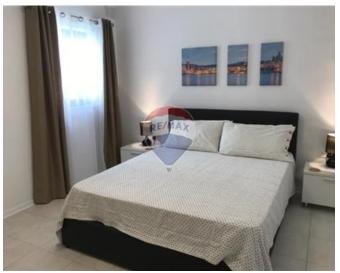

### **Apartment - For Rent - St Julian's**

ST. JULIAN'S - A newly furnished Apartment on 4th floor served with a lift. Layout comprises a large L shaped living/kitchen/dining, 2 balconies, large hall with rooms on both sides leading onto 3 double bedrooms, master en-suite, and bathroom. This home is air-conditioned, has 55' TV, washing machine, dryer, enjoys natural light and comes with a car space. A stunning home!

#### Rooms

✓ Kitchen/Living/Dining: 0 x 0 m (0 m2)

✓ Shower: 0 x 0 m (0 m2)

✓ Double Bedroom : 0 x 0 m (0 m2)

✓ Double Bedroom : 0 x 0 m (0 m2)

✓ Double Bedroom : 0 x 0 m (0 m2)

✓ Shower Ensuite : 0 x 0 m (0 m2)