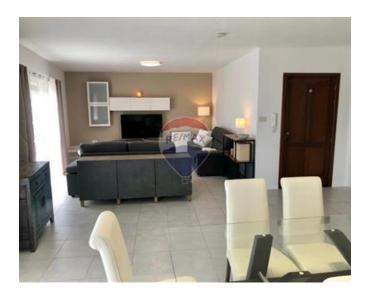

### **Apartment - For Rent - St Julian's**

ST. JULIAN'S - A newly furnished Apartment on 4th floor served with a lift. Layout comprises a large L shaped living/kitchen/dining, 2 balconies, large hall with rooms on both sides leading onto 3 double bedrooms, master en-suite, and bathroom. This home is air-conditioned, has 55' TV, washing machine, dryer, enjoys natural light and comes with a car space. A stunning home!

# **Gallery**

Simon Hansford RE/MAX Elite - Sliema

M: 99473983

E: shansford@remax.com.mt

T: 21344204