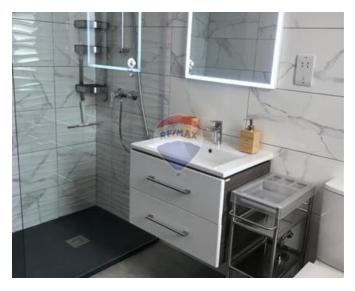

### **Apartment - For Rent - St Julian's**

ST. JULIAN'S - A newly furnished Apartment on 4th floor served with a lift. Layout comprises a large L shaped living/kitchen/dining, 2 balconies, large hall with rooms on both sides leading onto 3 double bedrooms, master en-suite, and bathroom. This home is air-conditioned, has 55' TV, washing machine, dryer, enjoys natural light and comes with a car space. A stunning home!

#### Rooms

✓ Kitchen/Living/Dining: 0 x 0 m (0 m2)

✓ Shower: 0 x 0 m (0 m2)

✓ Double Bedroom : 0 x 0 m (0 m2)

✓ Double Bedroom : 0 x 0 m (0 m2)

✓ Double Bedroom : 0 x 0 m (0 m2)

✓ Shower Ensuite : 0 x 0 m (0 m2)