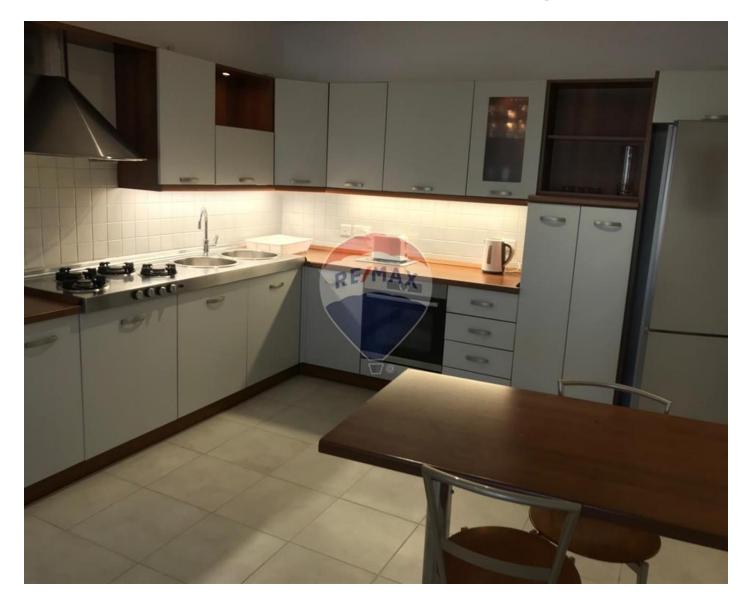

### **Apartment - For Rent - St Julian's**

ST. JULIAN'S - A newly furnished Apartment on 4th floor served with a lift. Layout comprises a large L shaped living/kitchen/dining, 2 balconies, large hall with rooms on both sides leading onto 3 double bedrooms, master en-suite, and bathroom. This home is air-conditioned, has 55' TV, washing machine, dryer, enjoys natural light and comes with a car space. A stunning home!

# **Gallery**

Simon Hansford RE/MAX Elite - Sliema

M: 99473983

E: shansford@remax.com.mt

T: 21344204