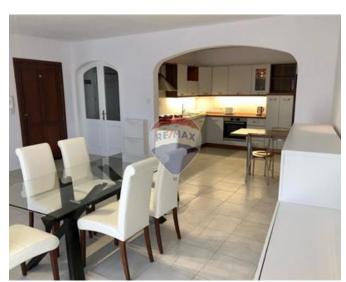

### **Apartment - For Rent - St Julian's**

ST. JULIAN'S - A newly furnished Apartment on 4th floor served with a lift. Layout comprises a large L shaped living/kitchen/dining, 2 balconies, large hall with rooms on both sides leading onto 3 double bedrooms, master en-suite, and bathroom. This home is air-conditioned, has 55' TV, washing machine, dryer, enjoys natural light and comes with a car space. A stunning home!

# **Gallery**

Simon Hansford RE/MAX Elite - Sliema

M: 99473983

E: shansford@remax.com.mt

T: 21344204