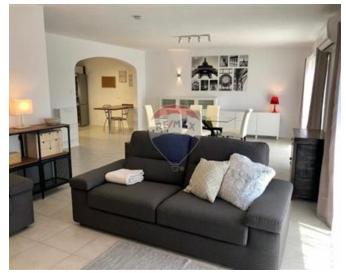

### **Apartment - For Rent - St Julian's**

ST. JULIAN'S - A newly furnished Apartment on 4th floor served with a lift. Layout comprises a large L shaped living/kitchen/dining, 2 balconies, large hall with rooms on both sides leading onto 3 double bedrooms, master en-suite, and bathroom. This home is air-conditioned, has 55' TV, washing machine, dryer, enjoys natural light and comes with a car space. A stunning home!

# **Gallery**

Simon Hansford RE/MAX Elite - Sliema

M: 99473983

E: shansford@remax.com.mt

T: 21344204