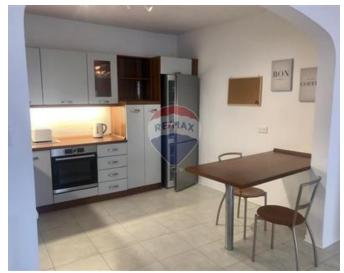

### **Apartment - For Rent - St Julian's**

ST. JULIAN'S - A newly furnished Apartment on 4th floor served with a lift. Layout comprises a large L shaped living/kitchen/dining, 2 balconies, large hall with rooms on both sides leading onto 3 double bedrooms, master en-suite, and bathroom. This home is air-conditioned, has 55' TV, washing machine, dryer, enjoys natural light and comes with a car space. A stunning home!