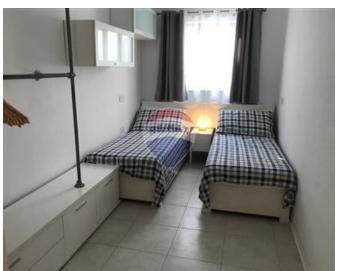

### **Apartment - For Rent - St Julian's**

ST. JULIAN'S - A newly furnished Apartment on 4th floor served with a lift. Layout comprises a large L shaped living/kitchen/dining, 2 balconies, large hall with rooms on both sides leading onto 3 double bedrooms, master en-suite, and bathroom. This home is air-conditioned, has 55' TV, washing machine, dryer, enjoys natural light and comes with a car space. A stunning home!

#### Rooms

✓ Kitchen/Living/Dining: 0 x 0 m (0 m2)

✓ Shower: 0 x 0 m (0 m2)

✓ Double Bedroom : 0 x 0 m (0 m2)

✓ Double Bedroom : 0 x 0 m (0 m2)

✓ Double Bedroom : 0 x 0 m (0 m2)

✓ Shower Ensuite : 0 x 0 m (0 m2)