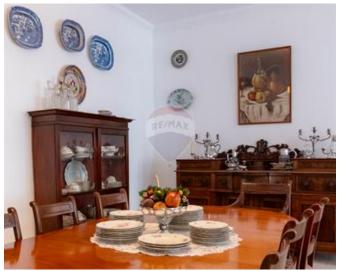

## **Apartment - For Rent - Sliema**

TIGNE POINT- Spacious, bright, classical and character APARTMENT. Comprising a separate kitchen and open plan dining and living room leading onto a large balcony. Three bedrooms, the master with en-suite and leading onto a balcony which connect with the second double bedroom, a single bedroom, a work space/TV room, large storage room and guest bathroom. This property is being offered fully furnished and equipped, brand new air conditioning throughout, dishwasher, washing machine, tumble dryer and everything you need for a comfortable living home. Close to the shops, supermarkets, restaurants and the promenade. Optional 1 car space. Don't miss it!