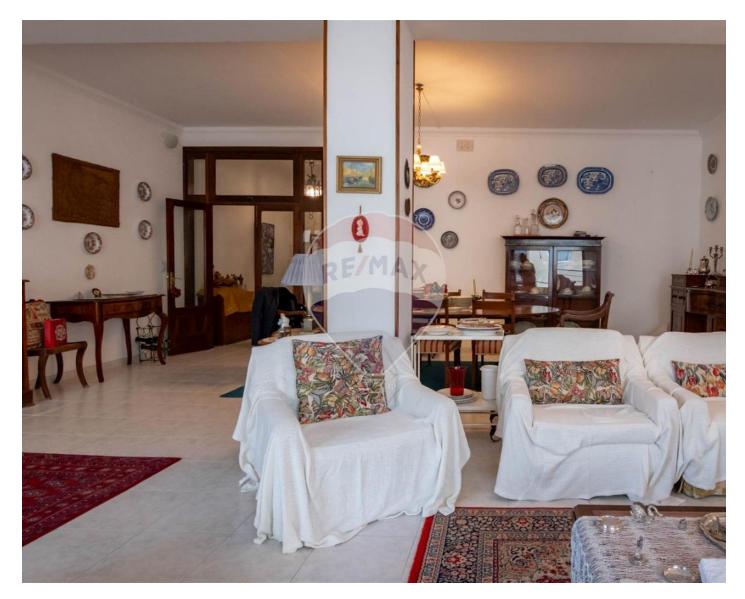

## **Apartment - For Rent - Sliema**

TIGNE POINT- Spacious, bright, classical and character APARTMENT. Comprising a separate kitchen and open plan dining and living room leading onto a large balcony. Three bedrooms, the master with en-suite and leading onto a balcony which connect with the second double bedroom, a single bedroom, a work space/TV room, large storage room and guest bathroom. This property is being offered fully furnished and equipped, brand new air conditioning throughout, dishwasher, washing machine, tumble dryer and everything you need for a comfortable living home. Close to the shops, supermarkets, restaurants and the promenade. Optional 1 car space. Don't miss it!