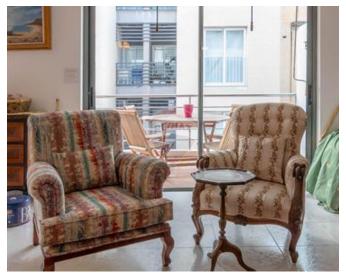

## **Apartment - For Rent - Sliema**

TIGNE POINT- Spacious, bright, classical and character APARTMENT. Comprising a separate kitchen and open plan dining and living room leading onto a large balcony. Three bedrooms, the master with en-suite and leading onto a balcony which connect with the second double bedroom, a single bedroom, a work space/TV room, large storage room and guest bathroom. This property is being offered fully furnished and equipped, brand new air conditioning throughout, dishwasher, washing machine, tumble dryer and everything you need for a comfortable living home. Close to the shops, supermarkets, restaurants and the promenade. Optional 1 car space. Don't miss it!