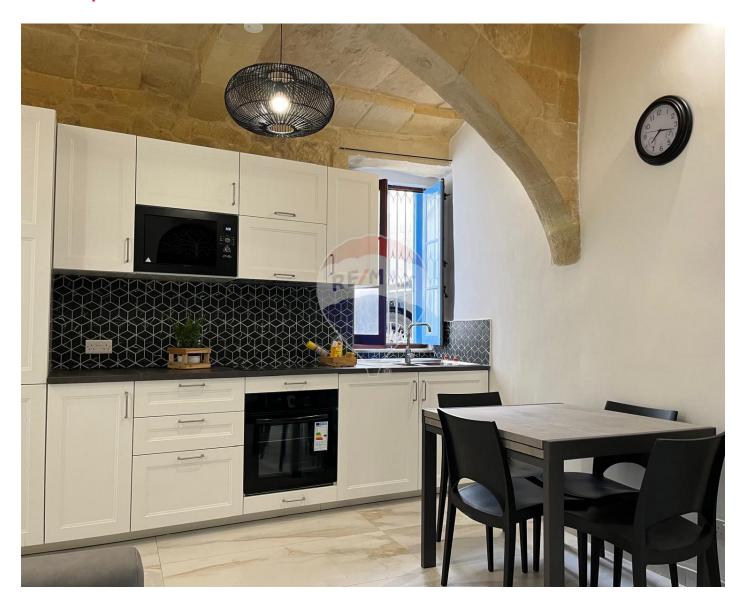

## House of Character - For Rent - Mosta

Description: This modern and cozy HOUSE OF CHARACTER seamlessly blends traditional Maltese style with contemporary architecture. Recently renovated, it is situated on a quiet street yet conveniently close to all amenities and the Dome. The first floor features an open-plan kitchen, dining, and living area, along with a single bedroom and one bathroom. The second floor offers two double bedrooms: the main bedroom includes an en-suite bathroom, while the other features a charming Maltese balcony. A spacious roof terrace, perfect for entertaining, complements this unique property. It is being offered fully furnished and equipped including a washing machine, tumble dryer and air conditioning throughout. ONE OF A KIND!

### **Gallery**

**Gina Polania** RE/MAX Elite - Sliema

M: 79262525

E: gina@remax.com.mt T: 21344204