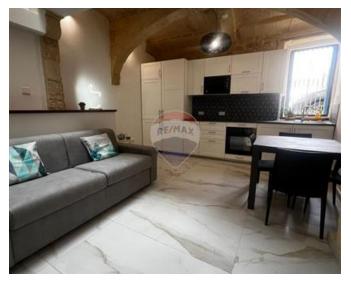

## House of Character - For Rent - Mosta

Description: This modern and cozy HOUSE OF CHARACTER seamlessly blends traditional Maltese style with contemporary architecture. Recently renovated, it is situated on a quiet street yet conveniently close to all amenities and the Dome. The first floor features an open-plan kitchen, dining, and living area, along with a single bedroom and one bathroom. The second floor offers two double bedrooms: the main bedroom includes an en-suite bathroom, while the other features a charming Maltese balcony. A spacious roof terrace, perfect for entertaining, complements this unique property. It is being offered fully furnished and equipped including a washing machine, tumble dryer and air conditioning throughout. ONE OF A KIND!

### **Gallery**

**Gina Polania** RE/MAX Elite - Sliema

M: 79262525

E: gina@remax.com.mt T: 21344204