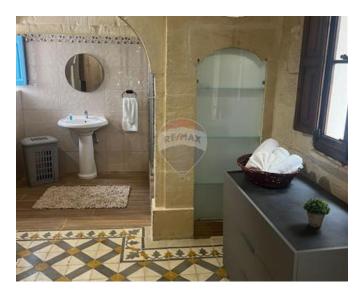

## House of Character - For Rent - Mosta

Description: This modern and cozy HOUSE OF CHARACTER seamlessly blends traditional Maltese style with contemporary architecture. Recently renovated, it is situated on a quiet street yet conveniently close to all amenities and the Dome. The first floor features an open-plan kitchen, dining, and living area, along with a single bedroom and one bathroom. The second floor offers two double bedrooms: the main bedroom includes an en-suite bathroom, while the other features a charming Maltese balcony. A spacious roof terrace, perfect for entertaining, complements this unique property. It is being offered fully furnished and equipped including a washing machine, tumble dryer and air conditioning throughout. ONE OF A KIND!

#### Rooms

Kitchen/Living/Dining: 0 x 0 m (0 m2)

✓ Double Bedroom : 0 x 0 m (0 m2)

✓ Double Bedroom : 0 x 0 m (0 m2)

✓ Single Bedroom : 0 x 0 m (0 m2)

✓ Bathroom : 0 x 0 m (0 m2)

✓ Shower Ensuite : 0 x 0 m (0 m2)