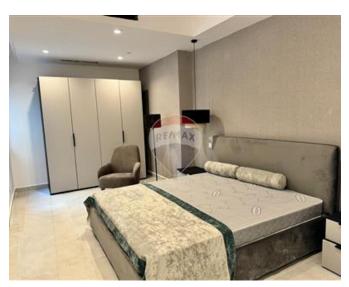

## **Apartment - For Rent - Sliema**

SLIEMA - Luxuriously finished, fully furnished 3 bedroom apartment with easy access to Sliema seafront and spectacular, unobstructed views of Valletta. Each bedroom enjoys its own en suite bathroom (complete with underfloor heating) and an expansive living area opens on to a spacious terrace, ideal for entertaining family and friends. A study area, laundry room and guest bathroom complete an unmissable package that has to be seen to be believed. As a bonus, the apartment also allows access to a communal gym and swimming pool, a car space is also included.

#### Rooms

- Kitchen/Living/Dining: 0 x 0 m (0 m2)
- ✓ Double Bedroom : 0 x 0 m (0 m2)
- ✓ Shower Ensuite : 0 x 0 m (0 m2)
- ✓ Double Bedroom : 0 x 0 m (0 m2)
- ✓ Shower Ensuite : 0 x 0 m (0 m2)
- ✓ Double Bedroom : 0 x 0 m (0 m2)
- Shower Ensuite : 0 x 0 m (0 m2)
- Guest Toilet: 0 x 0 m (0 m2)
- Laundry: 0 x 0 m (0 m2)
- Office / Study : 0 x 0 m (0 m2)