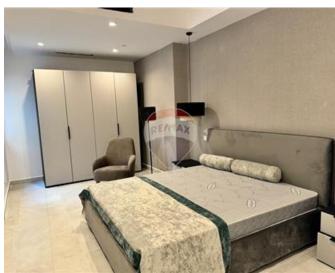

## **Apartment - For Rent - Sliema**

SLIEMA - Luxuriously finished, fully furnished 3 bedroom apartment with easy access to Sliema seafront and spectacular, unobstructed views of Valletta. Each bedroom enjoys its own en suite bathroom (complete with underfloor heating) and an expansive living area opens on to a spacious terrace, ideal for entertaining family and friends. A study area, laundry room and guest bathroom complete an unmissable package that has to be seen to be believed. As a bonus, the apartment also allows access to a communal gym and swimming pool, a car space is also included.

#### Rooms

- Kitchen/Living/Dining: 0 x 0 m (0 m2)
- ✓ Double Bedroom : 0 x 0 m (0 m2)
- ✓ Shower Ensuite : 0 x 0 m (0 m2)
- ✓ Double Bedroom : 0 x 0 m (0 m2)
- ✓ Shower Ensuite : 0 x 0 m (0 m2)
- ✓ Double Bedroom : 0 x 0 m (0 m2)
- Shower Ensuite : 0 x 0 m (0 m2)
- Guest Toilet: 0 x 0 m (0 m2)
- Laundry: 0 x 0 m (0 m2)
- Office / Study : 0 x 0 m (0 m2)