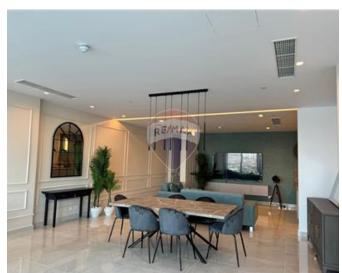

## **Apartment - For Rent - Sliema**

SLIEMA - Luxuriously finished, fully furnished 3 bedroom apartment with easy access to Sliema seafront and spectacular, unobstructed views of Valletta. Each bedroom enjoys its own en suite bathroom (complete with underfloor heating) and an expansive living area opens on to a spacious terrace, ideal for entertaining family and friends. A study area, laundry room and guest bathroom complete an unmissable package that has to be seen to be believed. As a bonus, the apartment also allows access to a communal gym and swimming pool, a car space is also included.

#### Rooms

- Kitchen/Living/Dining: 0 x 0 m (0 m2)
- ✓ Double Bedroom : 0 x 0 m (0 m2)
- ✓ Shower Ensuite : 0 x 0 m (0 m2)
- ✓ Double Bedroom : 0 x 0 m (0 m2)
- ✓ Shower Ensuite : 0 x 0 m (0 m2)
- ✓ Double Bedroom : 0 x 0 m (0 m2)
- Shower Ensuite : 0 x 0 m (0 m2)
- Guest Toilet: 0 x 0 m (0 m2)
- Laundry: 0 x 0 m (0 m2)
- Office / Study : 0 x 0 m (0 m2)