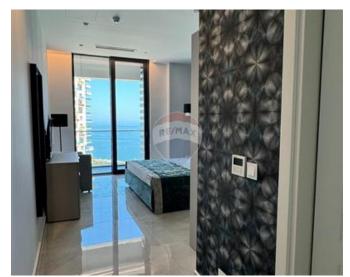

## **Apartment - For Rent - Sliema**

SLIEMA - Luxuriously finished, fully furnished 3 bedroom apartment with easy access to Sliema seafront and spectacular, unobstructed views of Valletta. Each bedroom enjoys its own en suite bathroom (complete with underfloor heating) and an expansive living area opens on to a spacious terrace, ideal for entertaining family and friends. A study area, laundry room and guest bathroom complete an unmissable package that has to be seen to be believed. As a bonus, the apartment also allows access to a communal gym and swimming pool, a car space is also included.

#### Rooms

- Kitchen/Living/Dining: 0 x 0 m (0 m2)
- ✓ Double Bedroom : 0 x 0 m (0 m2)
- ✓ Shower Ensuite : 0 x 0 m (0 m2)
- ✓ Double Bedroom : 0 x 0 m (0 m2)
- ✓ Shower Ensuite : 0 x 0 m (0 m2)
- ✓ Double Bedroom : 0 x 0 m (0 m2)
- Shower Ensuite : 0 x 0 m (0 m2)
- Guest Toilet: 0 x 0 m (0 m2)
- Laundry: 0 x 0 m (0 m2)
- Office / Study : 0 x 0 m (0 m2)