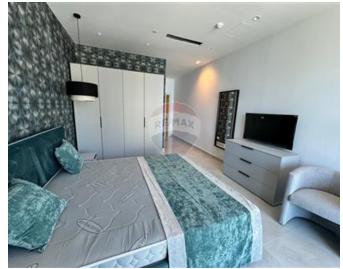

## **Apartment - For Rent - Sliema**

SLIEMA - Luxuriously finished, fully furnished 3 bedroom apartment with easy access to Sliema seafront and spectacular, unobstructed views of Valletta. Each bedroom enjoys its own en suite bathroom (complete with underfloor heating) and an expansive living area opens on to a spacious terrace, ideal for entertaining family and friends. A study area, laundry room and guest bathroom complete an unmissable package that has to be seen to be believed. As a bonus, the apartment also allows access to a communal gym and swimming pool, a car space is also included.

#### Rooms

- Kitchen/Living/Dining: 0 x 0 m (0 m2)
- ✓ Double Bedroom : 0 x 0 m (0 m2)
- ✓ Shower Ensuite : 0 x 0 m (0 m2)
- ✓ Double Bedroom : 0 x 0 m (0 m2)
- ✓ Shower Ensuite : 0 x 0 m (0 m2)
- ✓ Double Bedroom : 0 x 0 m (0 m2)
- Shower Ensuite : 0 x 0 m (0 m2)
- Guest Toilet: 0 x 0 m (0 m2)
- Laundry: 0 x 0 m (0 m2)
- Office / Study : 0 x 0 m (0 m2)