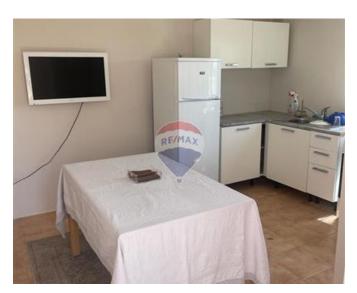

## Maisonette - For Rent - Mellieha

MELLIEHA: Spacious MAISONETTE comprising of a large open plan kitchen, living and dining which leads on to a small balcony, 2 double bedrooms main having an en-suite shower and both leading on to a back balcony, main bathroom, gym (which can be converted to a study or a 3rd bedroom). Full use of roof which is perfect for entertaining with lovely views including a laundry room, a kitchenette and a spare toilet. This property is being offered fully furnished and equipped with Air-conditioning throughout. A garage is also available for storage use. Good value for money!

- Kitchen/Dinette
- En Suite
- Skirting
- Balcony