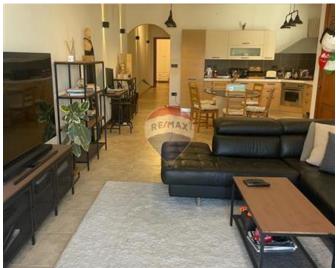

## Maisonette - For Rent - Mellieha

MELLIEHA: Spacious MAISONETTE comprising of a large open plan kitchen, living and dining which leads on to a small balcony, 2 double bedrooms main having an en-suite shower and both leading on to a back balcony, main bathroom, gym (which can be converted to a study or a 3rd bedroom). Full use of roof which is perfect for entertaining with lovely views including a laundry room, a kitchenette and a spare toilet. This property is being offered fully furnished and equipped with Air-conditioning throughout. A garage is also available for storage use. Good value for money!