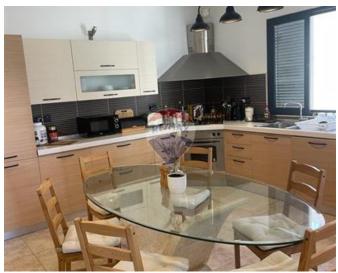

## Maisonette - For Rent - Mellieha

MELLIEHA: Spacious MAISONETTE comprising of a large open plan kitchen, living and dining which leads on to a small balcony, 2 double bedrooms main having an en-suite shower and both leading on to a back balcony, main bathroom, gym (which can be converted to a study or a 3rd bedroom). Full use of roof which is perfect for entertaining with lovely views including a laundry room, a kitchenette and a spare toilet. This property is being offered fully furnished and equipped with Air-conditioning throughout. A garage is also available for storage use. Good value for money!