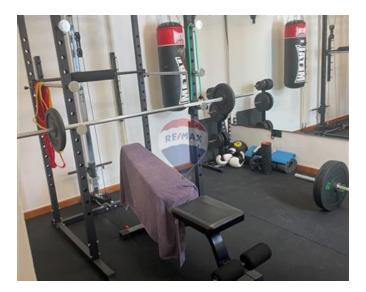

## Maisonette - For Rent - Mellieha

MELLIEHA: Spacious MAISONETTE comprising of a large open plan kitchen, living and dining which leads on to a small balcony, 2 double bedrooms main having an en-suite shower and both leading on to a back balcony, main bathroom, gym (which can be converted to a study or a 3rd bedroom). Full use of roof which is perfect for entertaining with lovely views including a laundry room, a kitchenette and a spare toilet. This property is being offered fully furnished and equipped with Air-conditioning throughout. A garage is also available for storage use. Good value for money!

#### Rooms

- Kitchen/Living/Dining : 0 x 0 m (0 m2)
- Double Bedroom : 0 x 0 m (0 m2)
- Double Bedroom : 0 x 0 m (0 m2)
- Gym: 0 x 0 m (0 m2)
- Bathroom : 0 x 0 m (0 m2)
- Shower Ensuite : 0 x 0 m (0 m2)