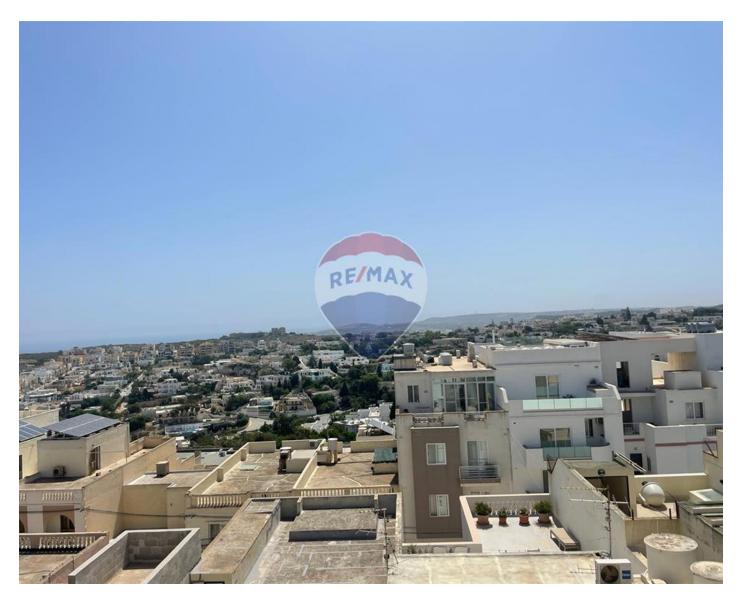

## Maisonette - For Rent - Mellieha

MELLIEHA: Spacious MAISONETTE comprising of a large open plan kitchen, living and dining which leads on to a small balcony, 2 double bedrooms main having an en-suite shower and both leading on to a back balcony, main bathroom, gym (which can be converted to a study or a 3rd bedroom). Full use of roof which is perfect for entertaining with lovely views including a laundry room, a kitchenette and a spare toilet. This property is being offered fully furnished and equipped with Air-conditioning throughout. A garage is also available for storage use. Good value for money!