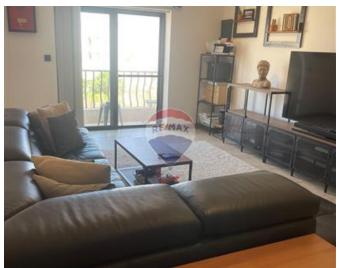

## Maisonette - For Rent - Mellieha

MELLIEHA: Spacious MAISONETTE comprising of a large open plan kitchen, living and dining which leads on to a small balcony, 2 double bedrooms main having an en-suite shower and both leading on to a back balcony, main bathroom, gym (which can be converted to a study or a 3rd bedroom). Full use of roof which is perfect for entertaining with lovely views including a laundry room, a kitchenette and a spare toilet. This property is being offered fully furnished and equipped with Air-conditioning throughout. A garage is also available for storage use. Good value for money!

#### Rooms

- Kitchen/Living/Dining : 0 x 0 m (0 m2)
- Double Bedroom : 0 x 0 m (0 m2)
- Double Bedroom : 0 x 0 m (0 m2)
- Gym: 0 x 0 m (0 m2)
- Bathroom : 0 x 0 m (0 m2)
- Shower Ensuite : 0 x 0 m (0 m2)