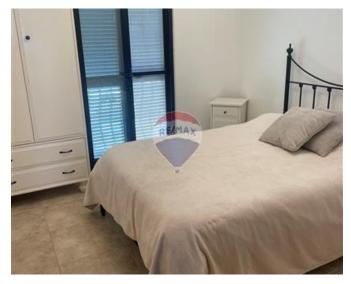

## Maisonette - For Rent - Mellieha

MELLIEHA: Spacious MAISONETTE comprising of a large open plan kitchen, living and dining which leads on to a small balcony, 2 double bedrooms main having an en-suite shower and both leading on to a back balcony, main bathroom, gym (which can be converted to a study or a 3rd bedroom). Full use of roof which is perfect for entertaining with lovely views including a laundry room, a kitchenette and a spare toilet. This property is being offered fully furnished and equipped with Air-conditioning throughout. A garage is also available for storage use. Good value for money!

#### Rooms

- Kitchen/Living/Dining : 0 x 0 m (0 m2)
- Double Bedroom : 0 x 0 m (0 m2)
- Double Bedroom : 0 x 0 m (0 m2)
- Gym: 0 x 0 m (0 m2)
- Bathroom : 0 x 0 m (0 m2)
- Shower Ensuite : 0 x 0 m (0 m2)