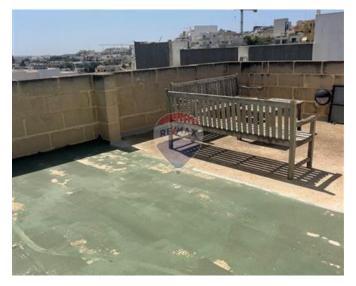

## Maisonette - For Rent - Mellieha

MELLIEHA: Spacious MAISONETTE comprising of a large open plan kitchen, living and dining which leads on to a small balcony, 2 double bedrooms main having an en-suite shower and both leading on to a back balcony, main bathroom, gym (which can be converted to a study or a 3rd bedroom). Full use of roof which is perfect for entertaining with lovely views including a laundry room, a kitchenette and a spare toilet. This property is being offered fully furnished and equipped with Air-conditioning throughout. A garage is also available for storage use. Good value for money!