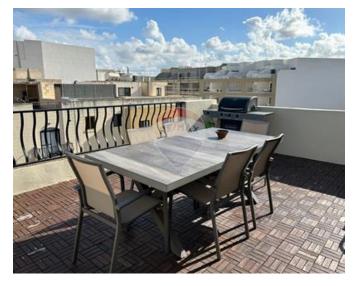

## **Penthouse - For Rent - Mosta**

Mosta - Modern 3rd Floor Penthouse A beautifully designed 3rd-floor penthouse in Mosta, offering a perfect blend of comfort and style. The spacious living area opens onto a large terrace, ideal for entertaining guests. The property features a separate, fully equipped kitchen with an Americanstyle fridge/freezer, a dishwasher, and all modern conveniences. The layout includes a laundry area, a single bedroom that can also serve as an office, and a main bedroom with an en-suite. A back balcony complements the space, along with a main bathroom that includes a relaxing bathtub. The penthouse is fully air-conditioned and comes with additional features for convenience, including reverse osmosis, a BBQ setup, and a fire pit, ensuring comfort and functionality throughout.