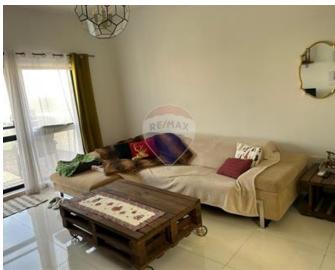

## **Penthouse - For Rent - Mosta**

Mosta - Modern 3rd Floor Penthouse A beautifully designed 3rd-floor penthouse in Mosta, offering a perfect blend of comfort and style. The spacious living area opens onto a large terrace, ideal for entertaining guests. The property features a separate, fully equipped kitchen with an Americanstyle fridge/freezer, a dishwasher, and all modern conveniences. The layout includes a laundry area, a single bedroom that can also serve as an office, and a main bedroom with an en-suite. A back balcony complements the space, along with a main bathroom that includes a relaxing bathtub. The penthouse is fully air-conditioned and comes with additional features for convenience, including reverse osmosis, a BBQ setup, and a fire pit, ensuring comfort and functionality throughout.