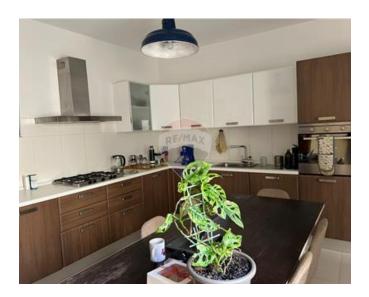

## **Penthouse - For Rent - Mosta**

Mosta - Modern 3rd Floor Penthouse A beautifully designed 3rd-floor penthouse in Mosta, offering a perfect blend of comfort and style. The spacious living area opens onto a large terrace, ideal for entertaining guests. The property features a separate, fully equipped kitchen with an Americanstyle fridge/freezer, a dishwasher, and all modern conveniences. The layout includes a laundry area, a single bedroom that can also serve as an office, and a main bedroom with an en-suite. A back balcony complements the space, along with a main bathroom that includes a relaxing bathtub. The penthouse is fully air-conditioned and comes with additional features for convenience, including reverse osmosis, a BBQ setup, and a fire pit, ensuring comfort and functionality throughout.