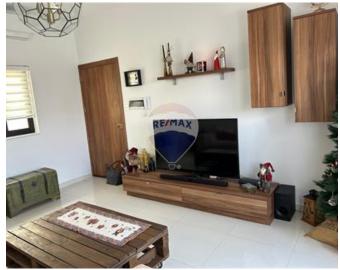

## **Penthouse - For Rent - Mosta**

Mosta - Modern 3rd Floor Penthouse A beautifully designed 3rd-floor penthouse in Mosta, offering a perfect blend of comfort and style. The spacious living area opens onto a large terrace, ideal for entertaining guests. The property features a separate, fully equipped kitchen with an Americanstyle fridge/freezer, a dishwasher, and all modern conveniences. The layout includes a laundry area, a single bedroom that can also serve as an office, and a main bedroom with an en-suite. A back balcony complements the space, along with a main bathroom that includes a relaxing bathtub. The penthouse is fully air-conditioned and comes with additional features for convenience, including reverse osmosis, a BBQ setup, and a fire pit, ensuring comfort and functionality throughout.