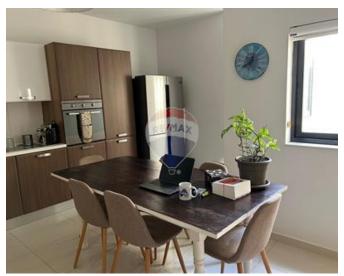

## **Penthouse - For Rent - Mosta**

Mosta - Modern 3rd Floor Penthouse A beautifully designed 3rd-floor penthouse in Mosta, offering a perfect blend of comfort and style. The spacious living area opens onto a large terrace, ideal for entertaining guests. The property features a separate, fully equipped kitchen with an Americanstyle fridge/freezer, a dishwasher, and all modern conveniences. The layout includes a laundry area, a single bedroom that can also serve as an office, and a main bedroom with an en-suite. A back balcony complements the space, along with a main bathroom that includes a relaxing bathtub. The penthouse is fully air-conditioned and comes with additional features for convenience, including reverse osmosis, a BBQ setup, and a fire pit, ensuring comfort and functionality throughout.

#### Rooms

- Kitchen/Living/Dining : 0 x 0 m (0 m2)
- Double Bedroom : 0 x 0 m (0 m2)
- Shower Ensuite : 0 x 0 m (0 m2)
- Single Bedroom : 0 x 0 m (0 m2)
- Bathroom : 0 x 0 m (0 m2)