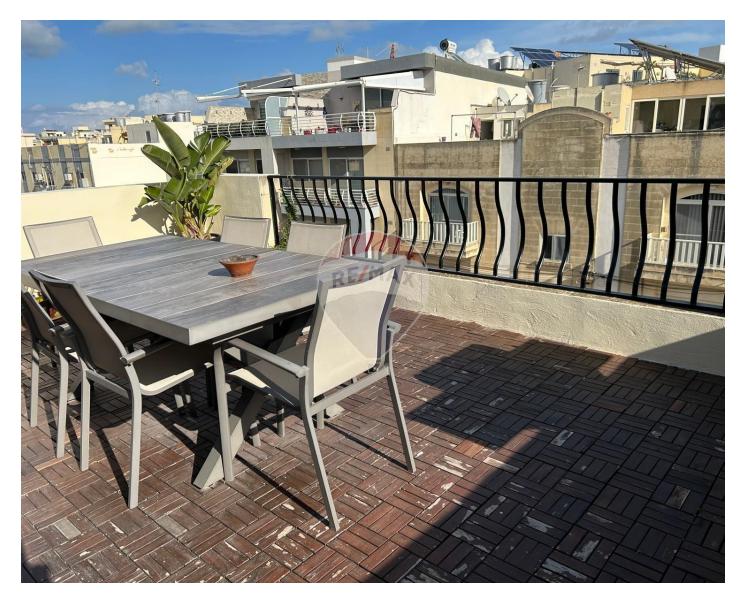

## **Penthouse - For Rent - Mosta**

Mosta - Modern 3rd Floor Penthouse A beautifully designed 3rd-floor penthouse in Mosta, offering a perfect blend of comfort and style. The spacious living area opens onto a large terrace, ideal for entertaining guests. The property features a separate, fully equipped kitchen with an Americanstyle fridge/freezer, a dishwasher, and all modern conveniences. The layout includes a laundry area, a single bedroom that can also serve as an office, and a main bedroom with an en-suite. A back balcony complements the space, along with a main bathroom that includes a relaxing bathtub. The penthouse is fully air-conditioned and comes with additional features for convenience, including reverse osmosis, a BBQ setup, and a fire pit, ensuring comfort and functionality throughout.