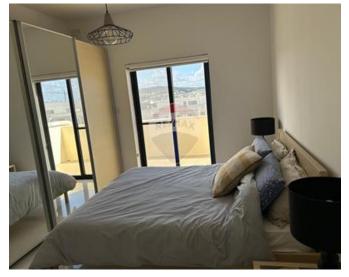

## **Penthouse - For Rent - Mosta**

Mosta - Modern 3rd Floor Penthouse A beautifully designed 3rd-floor penthouse in Mosta, offering a perfect blend of comfort and style. The spacious living area opens onto a large terrace, ideal for entertaining guests. The property features a separate, fully equipped kitchen with an Americanstyle fridge/freezer, a dishwasher, and all modern conveniences. The layout includes a laundry area, a single bedroom that can also serve as an office, and a main bedroom with an en-suite. A back balcony complements the space, along with a main bathroom that includes a relaxing bathtub. The penthouse is fully air-conditioned and comes with additional features for convenience, including reverse osmosis, a BBQ setup, and a fire pit, ensuring comfort and functionality throughout.