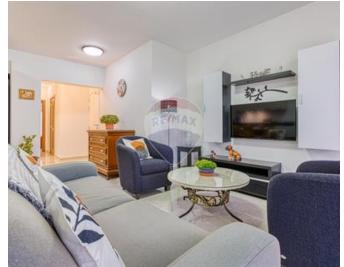

### **Maisonette - For Rent - Pembroke**

PEMBBROKE- This modern maisonette located in Pembroke offers a contemporary living experience with a spacious and open-plan kitchen, living, and dining area. The property features a large balcony, providing open views, perfect for outdoor relaxation. It includes two bedrooms, with the main bedroom benefiting from an ensuite bathroom for added privacy and convenience. There is also a main bathroom. Additionally, the maisonette boasts a backyard, ideal for entertainment and outdoor gatherings.

#### **Features**

- ✓ Kitchen/Dinette
- En Suite
- ✓ A/C
- Double Glazed
- Back Yard

- Ceramic Floor
- Soffit Ceilings
- Skirting
- Balcony