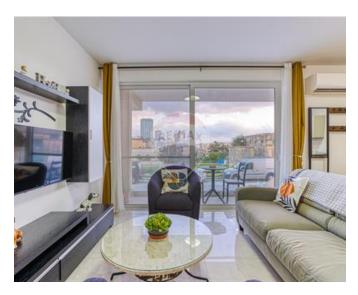

### **Maisonette - For Rent - Pembroke**

PEMBBROKE- This modern maisonette located in Pembroke offers a contemporary living experience with a spacious and open-plan kitchen, living, and dining area. The property features a large balcony, providing open views, perfect for outdoor relaxation. It includes two bedrooms, with the main bedroom benefiting from an ensuite bathroom for added privacy and convenience. There is also a main bathroom. Additionally, the maisonette boasts a backyard, ideal for entertainment and outdoor gatherings.

#### **Features**

- ✓ Kitchen/Dinette
- En Suite
- ✓ A/C
- Double Glazed
- Back Yard

- Ceramic Floor
- Soffit Ceilings
- Skirting
- Balcony