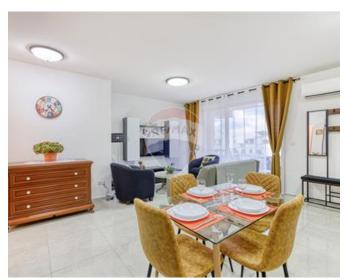

### **Maisonette - For Rent - Pembroke**

PEMBBROKE- This modern maisonette located in Pembroke offers a contemporary living experience with a spacious and open-plan kitchen, living, and dining area. The property features a large balcony, providing open views, perfect for outdoor relaxation. It includes two bedrooms, with the main bedroom benefiting from an ensuite bathroom for added privacy and convenience. There is also a main bathroom. Additionally, the maisonette boasts a backyard, ideal for entertainment and outdoor gatherings.

#### **Features**

- ✓ Kitchen/Dinette
- En Suite
- ✓ A/C
- Double Glazed
- Back Yard

- Ceramic Floor
- Soffit Ceilings
- Skirting
- Balcony