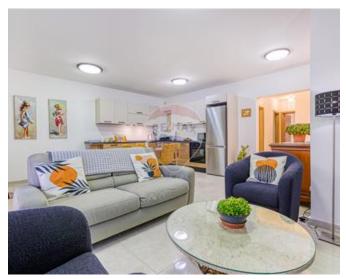

### **Maisonette - For Rent - Pembroke**

PEMBBROKE- This modern maisonette located in Pembroke offers a contemporary living experience with a spacious and open-plan kitchen, living, and dining area. The property features a large balcony, providing open views, perfect for outdoor relaxation. It includes two bedrooms, with the main bedroom benefiting from an ensuite bathroom for added privacy and convenience. There is also a main bathroom. Additionally, the maisonette boasts a backyard, ideal for entertainment and outdoor gatherings.

#### **Features**

- ✓ Kitchen/Dinette
- En Suite
- ✓ A/C
- Double Glazed
- Back Yard

- Ceramic Floor
- Soffit Ceilings
- Skirting
- Balcony