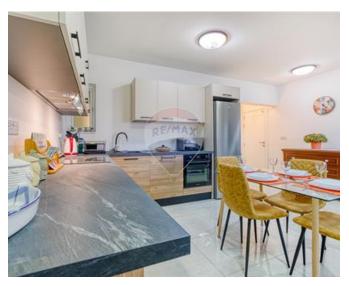

### **Maisonette - For Rent - Pembroke**

PEMBBROKE- This modern maisonette located in Pembroke offers a contemporary living experience with a spacious and open-plan kitchen, living, and dining area. The property features a large balcony, providing open views, perfect for outdoor relaxation. It includes two bedrooms, with the main bedroom benefiting from an ensuite bathroom for added privacy and convenience. There is also a main bathroom. Additionally, the maisonette boasts a backyard, ideal for entertainment and outdoor gatherings.

#### Rooms

- Kitchen/Living/Dining: 0 x 0 m (0 m2)
- ✓ Double Bedroom : 0 x 0 m (0 m2)
- ✓ Double Bedroom : 0 x 0 m (0 m2)
- ✓ Shower Ensuite : 0 x 0 m (0 m2)
- ✓ Bathroom : 0 x 0 m (0 m2)