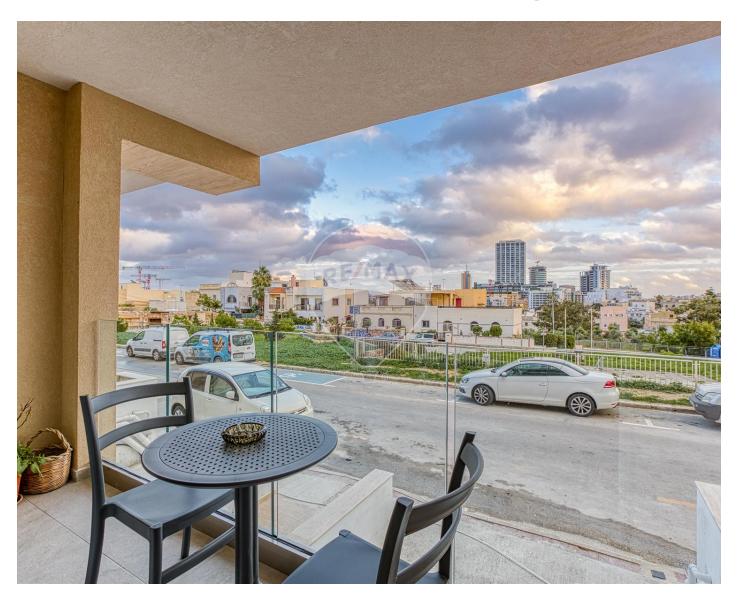

### **Maisonette - For Rent - Pembroke**

PEMBBROKE- This modern maisonette located in Pembroke offers a contemporary living experience with a spacious and open-plan kitchen, living, and dining area. The property features a large balcony, providing open views, perfect for outdoor relaxation. It includes two bedrooms, with the main bedroom benefiting from an ensuite bathroom for added privacy and convenience. There is also a main bathroom. Additionally, the maisonette boasts a backyard, ideal for entertainment and outdoor gatherings.

#### **Features**

- ✓ Kitchen/Dinette
- En Suite
- ✓ A/C
- Double Glazed
- Back Yard

- Ceramic Floor
- Soffit Ceilings
- Skirting
- Balcony