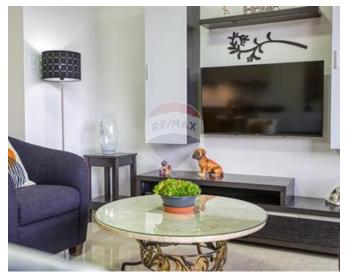

### **Maisonette - For Rent - Pembroke**

PEMBBROKE- This modern maisonette located in Pembroke offers a contemporary living experience with a spacious and open-plan kitchen, living, and dining area. The property features a large balcony, providing open views, perfect for outdoor relaxation. It includes two bedrooms, with the main bedroom benefiting from an ensuite bathroom for added privacy and convenience. There is also a main bathroom. Additionally, the maisonette boasts a backyard, ideal for entertainment and outdoor gatherings.

#### **Features**

- ✓ Kitchen/Dinette
- En Suite
- ✓ A/C
- Double Glazed
- Back Yard

- Ceramic Floor
- Soffit Ceilings
- Skirting
- Balcony