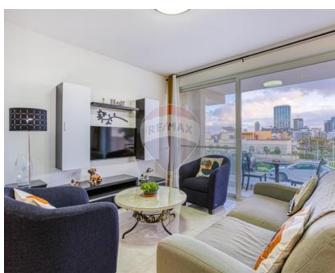

### **Maisonette - For Rent - Pembroke**

PEMBBROKE- This modern maisonette located in Pembroke offers a contemporary living experience with a spacious and open-plan kitchen, living, and dining area. The property features a large balcony, providing open views, perfect for outdoor relaxation. It includes two bedrooms, with the main bedroom benefiting from an ensuite bathroom for added privacy and convenience. There is also a main bathroom. Additionally, the maisonette boasts a backyard, ideal for entertainment and outdoor gatherings.

#### **Features**

- ✓ Kitchen/Dinette
- En Suite
- ✓ A/C
- Double Glazed
- Back Yard

- Ceramic Floor
- Soffit Ceilings
- Skirting
- Balcony