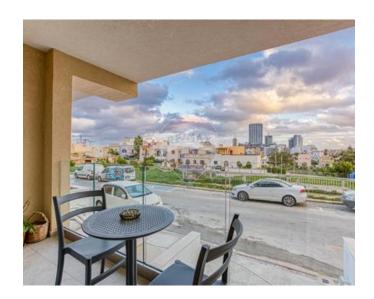

### **Maisonette - For Rent - Pembroke**

PEMBBROKE- This modern maisonette located in Pembroke offers a contemporary living experience with a spacious and open-plan kitchen, living, and dining area. The property features a large balcony, providing open views, perfect for outdoor relaxation. It includes two bedrooms, with the main bedroom benefiting from an ensuite bathroom for added privacy and convenience. There is also a main bathroom. Additionally, the maisonette boasts a backyard, ideal for entertainment and outdoor gatherings.

#### **Features**

- ✓ Kitchen/Dinette
- En Suite
- ✓ A/C
- Double Glazed
- Back Yard

- Ceramic Floor
- Soffit Ceilings
- Skirting
- Balcony