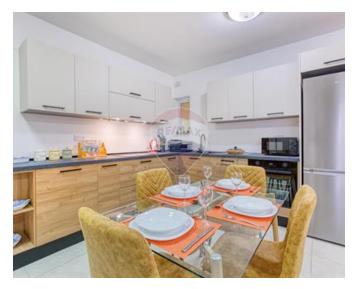

### **Maisonette - For Rent - Pembroke**

PEMBBROKE- This modern maisonette located in Pembroke offers a contemporary living experience with a spacious and open-plan kitchen, living, and dining area. The property features a large balcony, providing open views, perfect for outdoor relaxation. It includes two bedrooms, with the main bedroom benefiting from an ensuite bathroom for added privacy and convenience. There is also a main bathroom. Additionally, the maisonette boasts a backyard, ideal for entertainment and outdoor gatherings.

#### Rooms

- Kitchen/Living/Dining: 0 x 0 m (0 m2)
- ✓ Double Bedroom : 0 x 0 m (0 m2)
- ✓ Double Bedroom : 0 x 0 m (0 m2)
- ✓ Shower Ensuite : 0 x 0 m (0 m2)
- ✓ Bathroom : 0 x 0 m (0 m2)