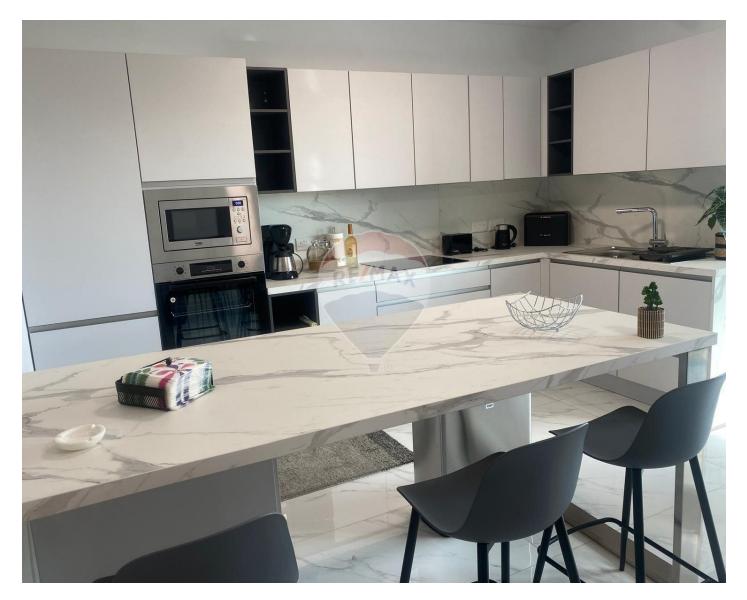

## **Apartment - For Rent - Attard**

ATTARD - Brand new, modern furnished and bright apartment in this sought after neighbourhood. Property consists of an open plan kitchen, living and dining leading onto a balcony, 3 bedrooms with main having an en-suite and a main bathroom. Fully equipped and AC's throughout. Must be seen!

### Rooms

- Kitchen/Living/Dining : 0 x 0 m (0 m2)
- Double Bedroom : 0 x 0 m (0 m2)
- Twin Bedroom : 0 x 0 m (0 m2)
- Twin Bedroom : 0 x 0 m (0 m2)
- Bathroom : 0 x 0 m (0 m2)
- Shower Ensuite : 0 x 0 m (0 m2)