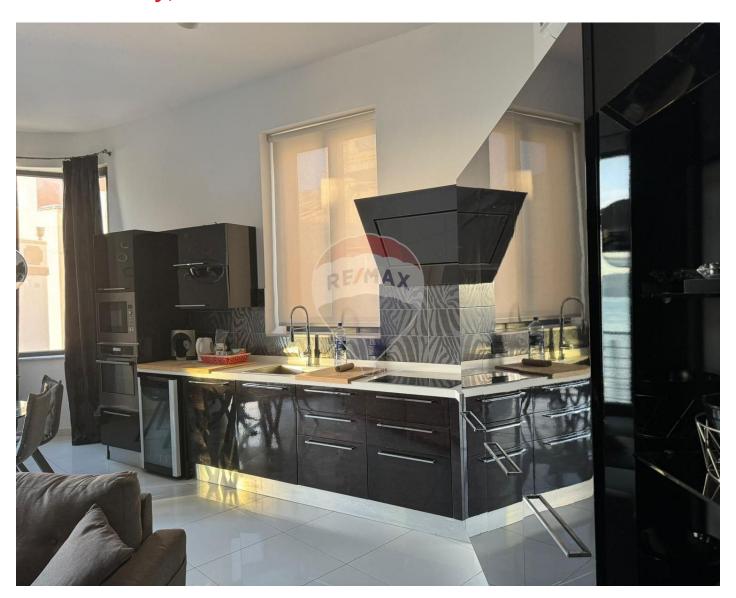

### **Apartment - For Rent - St Paul's Bay**

St Paul's Bay - Bright, modern and airy apartment situated on a quiet road yet close to amenities with open sea views. Property consists of an entrance hall leading on to an open plan kitchen, living and dining that leads to a balcony enjoying lovely sea views. This apartment has a split level which leads you to a main bathroom, laundry room with washing machine and tumble dryer and the main bedroom which also enjoys sea views having an en-suite. There is also a second bedroom which also has a small staircase which leads to a loft with yet another double bed. A unique property which has to be see to be appreciated. One car garage is also included in the price

## **Gallery**

**Luana Borg** RE/MAX Elite - Sliema

M: 79212068

E: luanab@remax.com.mt

T: 21344204