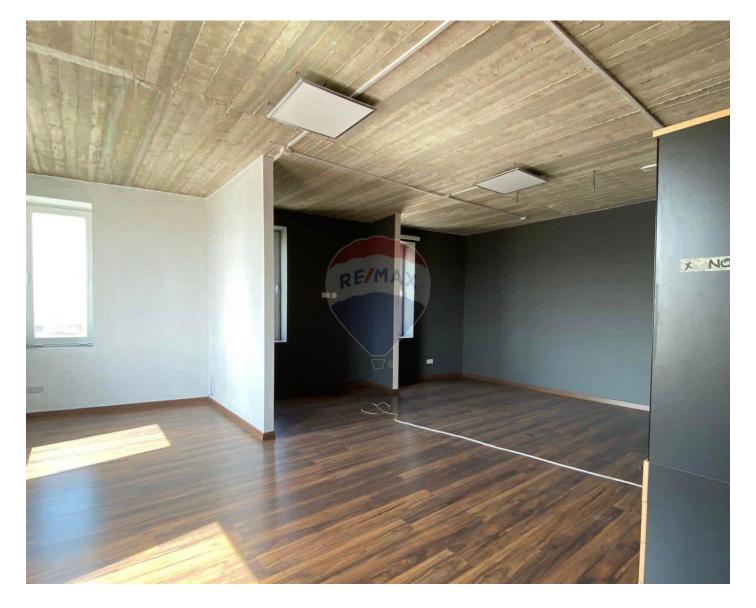

# Office Space - For Rent - Santa Venera

SANTA VENERA - Located in a central area, minutes away from all the main connecting roads is this highly finished office space, measuring approximately 110 square meters. This property comprises of a large open plan room and good sized terraces, enjoying plenty of natural light, and including air-conditioning throughout. Ready to move into. Great value for money. Viewings are highly recommended!