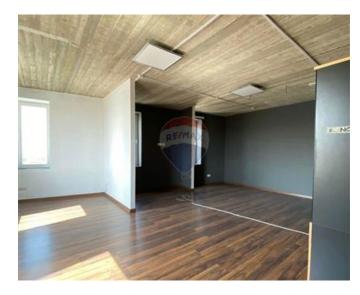

# Office Space - For Rent - Santa Venera

SANTA VENERA - Located in a central area, minutes away from all the main connecting roads is this highly finished office space, measuring approximately 110 square meters. This property comprises of a large open plan room and good sized terraces, enjoying plenty of natural light, and including air-conditioning throughout. Ready to move into. Great value for money. Viewings are highly recommended!