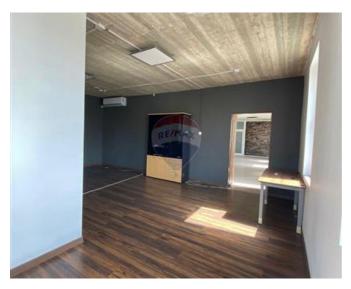

# Office Space - For Rent - Santa Venera

SANTA VENERA - Located in a central area, minutes away from all the main connecting roads is this highly finished office space, measuring approximately 110 square meters. This property comprises of a large open plan room and good sized terraces, enjoying plenty of natural light, and including air-conditioning throughout. Ready to move into. Great value for money. Viewings are highly recommended!