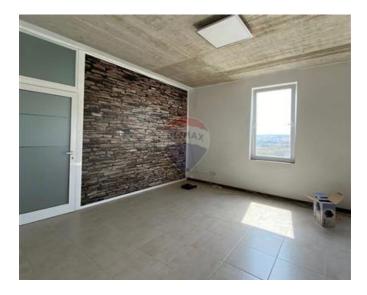

# Office Space - For Rent - Santa Venera

SANTA VENERA - Located in a central area, minutes away from all the main connecting roads is this highly finished office space, measuring approximately 110 square meters. This property comprises of a large open plan room and good sized terraces, enjoying plenty of natural light, and including air-conditioning throughout. Ready to move into. Great value for money. Viewings are highly recommended!