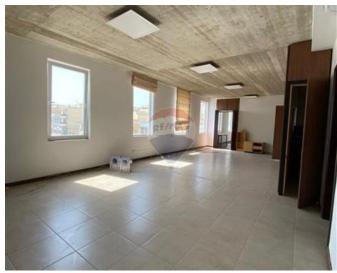

# Office Space - For Rent - Santa Venera

SANTA VENERA - Located in a central area, minutes away from all the main connecting roads is this highly finished office space, measuring approximately 110 square meters. This property comprises of a large open plan room and good sized terraces, enjoying plenty of natural light, and including air-conditioning throughout. Ready to move into. Great value for money. Viewings are highly recommended!