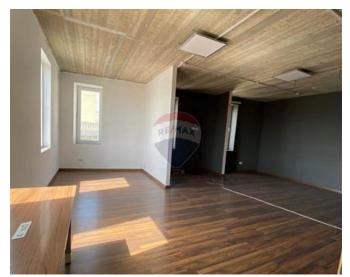

# Office Space - For Rent - Santa Venera

SANTA VENERA - Located in a central area, minutes away from all the main connecting roads is this highly finished office space, measuring approximately 110 square meters. This property comprises of a large open plan room and good sized terraces, enjoying plenty of natural light, and including air-conditioning throughout. Ready to move into. Great value for money. Viewings are highly recommended!