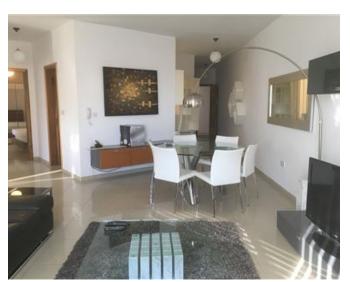

## **Apartment - For Rent - Swieqi**

SWIEQI - A luxury finished and fully furnished apartment, situated close to all amenities including supermarkets and cafeterias. Layout comprises of an open plan large kitchen/living/dining area, two double bedrooms, a guest bathroom and front and back balconies. Property is fully airconditioned. Surely not to be missed!

### Rooms

✓ Double Bedroom : 0 x 0 m (0 m2)

✓ Bathroom : 0 x 0 m (0 m2)

✓ Double Bedroom : 0 x 0 m (0 m2)

Kitchen/Living/Dining: 0 x 0 m (0 m2)