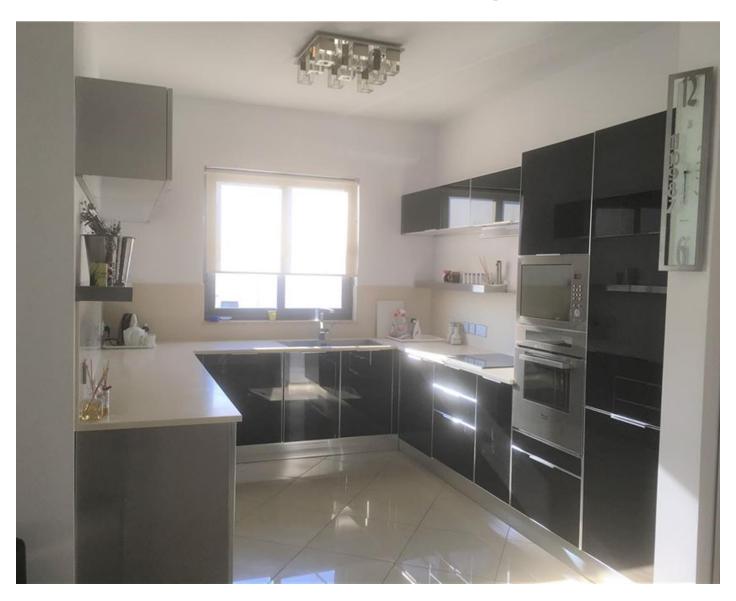

## **Apartment - For Rent - Swieqi**

SWIEQI - A luxury finished and fully furnished apartment, situated close to all amenities including supermarkets and cafeterias. Layout comprises of an open plan large kitchen/living/dining area, two double bedrooms, a guest bathroom and front and back balconies. Property is fully airconditioned. Surely not to be missed!

### Rooms

✓ Double Bedroom : 0 x 0 m (0 m2)

✓ Bathroom : 0 x 0 m (0 m2)

✓ Double Bedroom : 0 x 0 m (0 m2)

Kitchen/Living/Dining: 0 x 0 m (0 m2)