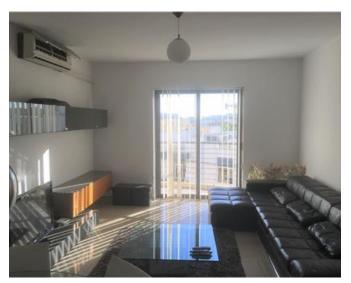

## **Apartment - For Rent - Swieqi**

SWIEQI - A luxury finished and fully furnished apartment, situated close to all amenities including supermarkets and cafeterias. Layout comprises of an open plan large kitchen/living/dining area, two double bedrooms, a guest bathroom and front and back balconies. Property is fully airconditioned. Surely not to be missed!

### Rooms

✓ Double Bedroom : 0 x 0 m (0 m2)

✓ Bathroom : 0 x 0 m (0 m2)

✓ Double Bedroom : 0 x 0 m (0 m2)

Kitchen/Living/Dining: 0 x 0 m (0 m2)