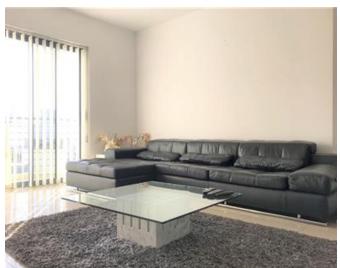

## **Apartment - For Rent - Swieqi**

SWIEQI - A luxury finished and fully furnished apartment, situated close to all amenities including supermarkets and cafeterias. Layout comprises of an open plan large kitchen/living/dining area, two double bedrooms, a guest bathroom and front and back balconies. Property is fully airconditioned. Surely not to be missed!

### Rooms

✓ Double Bedroom : 0 x 0 m (0 m2)

✓ Bathroom : 0 x 0 m (0 m2)

✓ Double Bedroom : 0 x 0 m (0 m2)

Kitchen/Living/Dining: 0 x 0 m (0 m2)