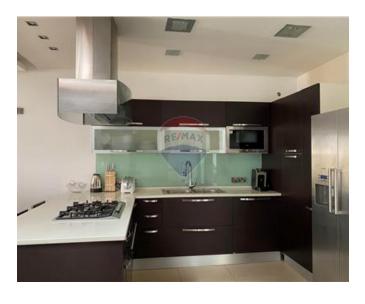

# Penthouse Duplex - For Rent - Balzan

Modern three bedroom duplex penthouse finished to the highest standards, situated in a quiet area, yet close to all amenities. Accommodation comprises a fully equipped kitchen with spacious living/dining area, two bedrooms and guest shower room on the first level. On the upper level one finds a large BBQ terrace perfect for entertaining, main bedroom with Jacuzzi bathtub, shower and toilet room. The property is air-conditioned throughout and equipped with dishwasher, towels warmer, american style fridge with ice dispenser, insect screens and more. Optional garage available. Highly recommended

### **Gallery**

**RE/MAX Elite - Sliema** RE/MAX Elite - Sliema

M: 21344204

E: elt@remax.com.mt

T: 21344204