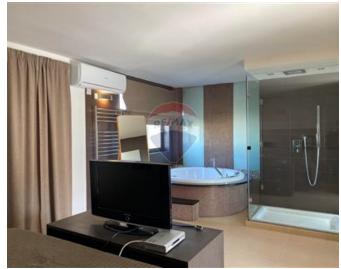

# Penthouse Duplex - For Rent - Balzan

Modern three bedroom duplex penthouse finished to the highest standards, situated in a quiet area, yet close to all amenities. Accommodation comprises a fully equipped kitchen with spacious living/dining area, two bedrooms and guest shower room on the first level. On the upper level one finds a large BBQ terrace perfect for entertaining, main bedroom with Jacuzzi bathtub, shower and toilet room. The property is air-conditioned throughout and equipped with dishwasher, towels warmer, american style fridge with ice dispenser, insect screens and more. Optional garage available. Highly recommended

### Rooms

✓ Kitchen/Living/Dining: 0 x 0 m (0 m2)

✓ Double Bedroom : 0 x 0 m (0 m2)

✓ Double Bedroom : 0 x 0 m (0 m2)

✓ Single Bedroom : 0 x 0 m (0 m2)

✓ Bathroom Ensuite : 0 x 0 m (0 m2)

✓ Bathroom : 0 x 0 m (0 m2)