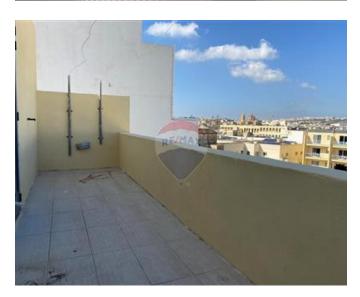

# Penthouse Duplex - For Rent - Balzan

Modern three bedroom duplex penthouse finished to the highest standards, situated in a quiet area, yet close to all amenities. Accommodation comprises a fully equipped kitchen with spacious living/dining area, two bedrooms and guest shower room on the first level. On the upper level one finds a large BBQ terrace perfect for entertaining, main bedroom with Jacuzzi bathtub, shower and toilet room. The property is air-conditioned throughout and equipped with dishwasher, towels warmer, american style fridge with ice dispenser, insect screens and more. Optional garage available. Highly recommended

### **Features**

- ✓ Lift
- Ceramic Floor
- Soffit Ceilings
- ✓ Towel Warmers
- Skirting
- Terrace

- Kitchen/Dinette
- En Suite
- Gypsum Plastering
- ✓ A/C
- Double Glazed
- Balcony