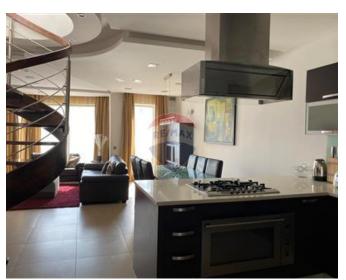

# Penthouse Duplex - For Rent - Balzan

Modern three bedroom duplex penthouse finished to the highest standards, situated in a quiet area, yet close to all amenities. Accommodation comprises a fully equipped kitchen with spacious living/dining area, two bedrooms and guest shower room on the first level. On the upper level one finds a large BBQ terrace perfect for entertaining, main bedroom with Jacuzzi bathtub, shower and toilet room. The property is air-conditioned throughout and equipped with dishwasher, towels warmer, american style fridge with ice dispenser, insect screens and more. Optional garage available. Highly recommended

### **Gallery**

**RE/MAX Elite - Sliema** RE/MAX Elite - Sliema

M: 21344204

E: elt@remax.com.mt

T: 21344204