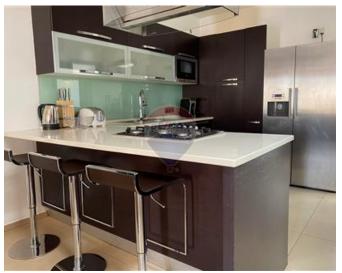

# Penthouse Duplex - For Rent - Balzan

Modern three bedroom duplex penthouse finished to the highest standards, situated in a quiet area, yet close to all amenities. Accommodation comprises a fully equipped kitchen with spacious living/dining area, two bedrooms and guest shower room on the first level. On the upper level one finds a large BBQ terrace perfect for entertaining, main bedroom with Jacuzzi bathtub, shower and toilet room. The property is air-conditioned throughout and equipped with dishwasher, towels warmer, american style fridge with ice dispenser, insect screens and more. Optional garage available. Highly recommended

### **Gallery**

**RE/MAX Elite - Sliema** RE/MAX Elite - Sliema

M: 21344204

E: elt@remax.com.mt

T: 21344204