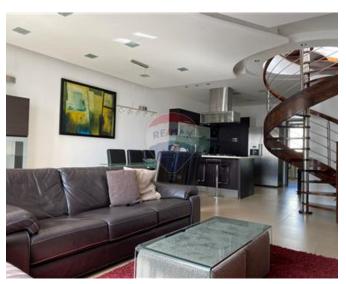

# Penthouse Duplex - For Rent - Balzan

Modern three bedroom duplex penthouse finished to the highest standards, situated in a quiet area, yet close to all amenities. Accommodation comprises a fully equipped kitchen with spacious living/dining area, two bedrooms and guest shower room on the first level. On the upper level one finds a large BBQ terrace perfect for entertaining, main bedroom with Jacuzzi bathtub, shower and toilet room. The property is air-conditioned throughout and equipped with dishwasher, towels warmer, american style fridge with ice dispenser, insect screens and more. Optional garage available. Highly recommended

### **Gallery**

**RE/MAX Elite - Sliema** RE/MAX Elite - Sliema

M: 21344204

E: elt@remax.com.mt

T: 21344204