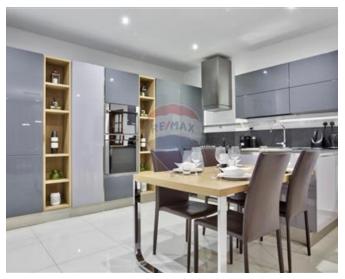

## **Apartment - For Rent - Sliema**

Larger than usual, four double bedroom apartment located just off the seafront. Accommodation comprises a spacious kitchen/living/dining, four double bedrooms(main with en-suite and walk-in wardrobe), guest bathroom and front balcony. Property is fully equipped and air-conditioned. Not to be missed!

### Rooms

- Kitchen/Living/Dining : 0 x 0 m (0 m2)
- Double Bedroom : 0 x 0 m (0 m2)
- Double Bedroom : 0 x 0 m (0 m2)
- Double Bedroom : 0 x 0 m (0 m2)
- Double Bedroom : 0 x 0 m (0 m2)
- Bathroom Ensuite : 0 x 0 m (0 m2)
- Bathroom : 0 x 0 m (0 m2)