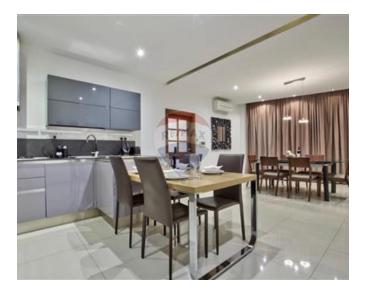

## **Apartment - For Rent - Sliema**

Larger than usual, four double bedroom apartment located just off the seafront. Accommodation comprises a spacious kitchen/living/dining, four double bedrooms(main with en-suite and walk-in wardrobe), guest bathroom and front balcony. Property is fully equipped and air-conditioned. Not to be missed!

### Rooms

- Kitchen/Living/Dining : 0 x 0 m (0 m2)
- Double Bedroom : 0 x 0 m (0 m2)
- Double Bedroom : 0 x 0 m (0 m2)
- Double Bedroom : 0 x 0 m (0 m2)
- Double Bedroom : 0 x 0 m (0 m2)
- Bathroom Ensuite : 0 x 0 m (0 m2)
- Bathroom : 0 x 0 m (0 m2)