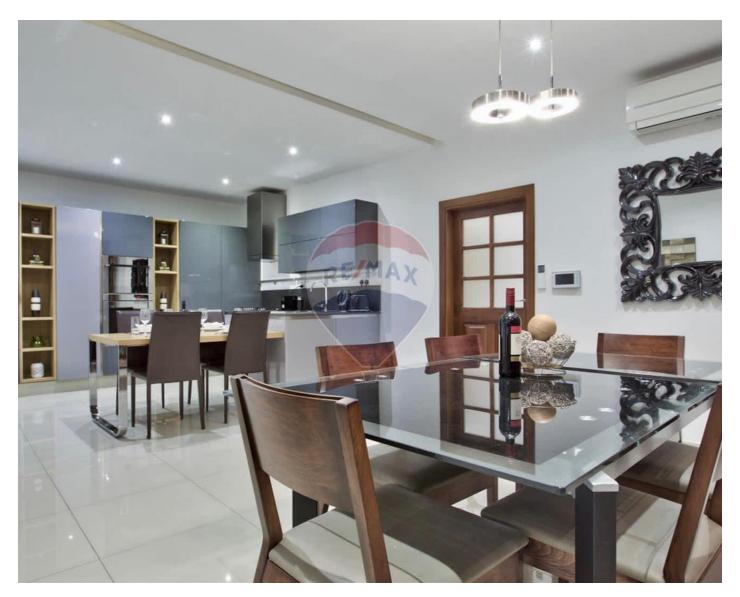

## **Apartment - For Rent - Sliema**

Larger than usual, four double bedroom apartment located just off the seafront. Accommodation comprises a spacious kitchen/living/dining, four double bedrooms(main with en-suite and walk-in wardrobe), guest bathroom and front balcony. Property is fully equipped and air-conditioned. Not to be missed!

### Rooms

- Kitchen/Living/Dining : 0 x 0 m (0 m2)
- Double Bedroom : 0 x 0 m (0 m2)
- Double Bedroom : 0 x 0 m (0 m2)
- Double Bedroom : 0 x 0 m (0 m2)
- Double Bedroom : 0 x 0 m (0 m2)
- Bathroom Ensuite : 0 x 0 m (0 m2)
- Bathroom : 0 x 0 m (0 m2)