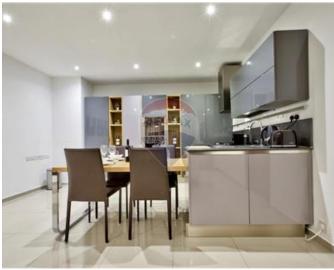

## **Apartment - For Rent - Sliema**

Larger than usual, four double bedroom apartment located just off the seafront. Accommodation comprises a spacious kitchen/living/dining, four double bedrooms(main with en-suite and walk-in wardrobe), guest bathroom and front balcony. Property is fully equipped and air-conditioned. Not to be missed!

### Rooms

- Kitchen/Living/Dining : 0 x 0 m (0 m2)
- Double Bedroom : 0 x 0 m (0 m2)
- Double Bedroom : 0 x 0 m (0 m2)
- Double Bedroom : 0 x 0 m (0 m2)
- Double Bedroom : 0 x 0 m (0 m2)
- Bathroom Ensuite : 0 x 0 m (0 m2)
- Bathroom : 0 x 0 m (0 m2)