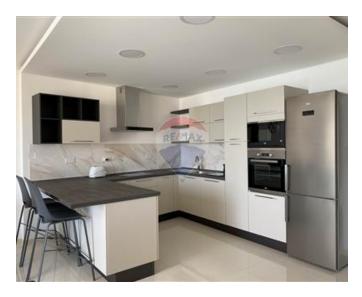

### **Apartment - For Rent - St Julian's**

Newly finished and modern apartment in the heart of this sought after area with spectacular views of Spinola bay. Accommodation comprises a large kitchen/living/dining leading onto a front terrace with unobstructed sea-views, three double bedrooms(main with en-suite), guest bathroom and washroom. Property is fully air-conditioned and equipped. Optional car space available.

#### Rooms

- ✓ Kitchen/Living/Dining: 0 x 0 m (0 m2)
- ✓ Double Bedroom : 0 x 0 m (0 m2)
- ✓ Double Bedroom : 0 x 0 m (0 m2)
- ✓ Double Bedroom : 0 x 0 m (0 m2)
- ✓ Bathroom Ensuite : 0 x 0 m (0 m2)
- Bathroom: 0 x 0 m (0 m2)