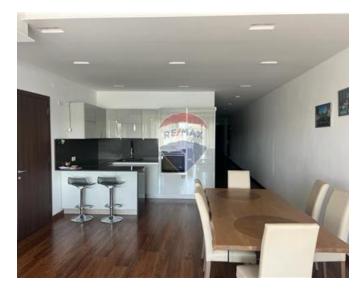

## **Apartment - For Rent - Sliema**

Modern and fully furnished four bedroom apartment enjoying stunning sea views and views of Valletta. Accommodation comprises a spacious open plan kitchen/living/dining leading onto a front terrace and a second kitchen. Along the corridor one finds the sleeping quarters where one finds three double bedrooms( two with en-suite shower and walk-in wardrobe), a fourth bedroom that could be used as an office, washroom with backyard and a guest bathroom. Property has a concealed VRV air-condition throughout, CCTV and parquet flooring throughout. Two car spaces include. Not to be missed!