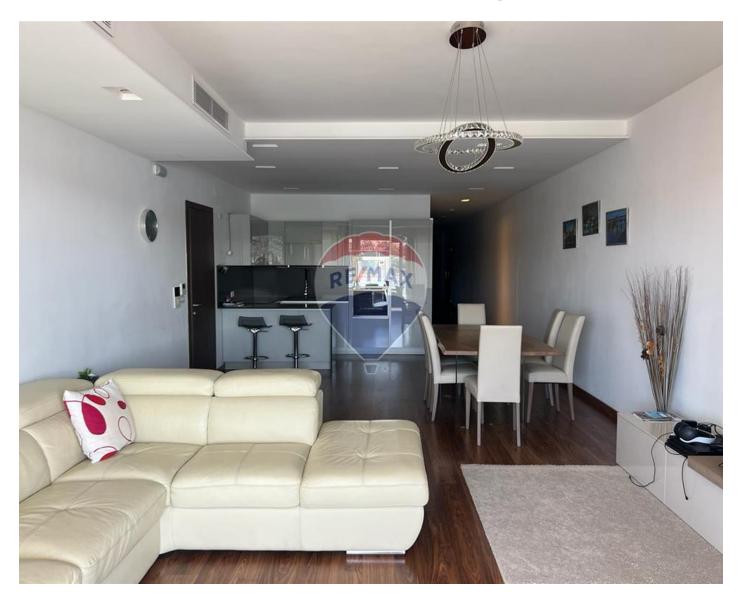

## **Apartment - For Rent - Sliema**

Modern and fully furnished four bedroom apartment enjoying stunning sea views and views of Valletta. Accommodation comprises a spacious open plan kitchen/living/dining leading onto a front terrace and a second kitchen. Along the corridor one finds the sleeping quarters where one finds three double bedrooms( two with en-suite shower and walk-in wardrobe), a fourth bedroom that could be used as an office, washroom with backyard and a guest bathroom. Property has a concealed VRV air-condition throughout, CCTV and parquet flooring throughout. Two car spaces include. Not to be missed!