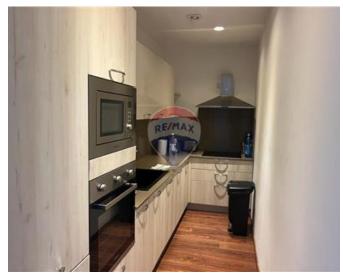

## **Apartment - For Rent - Sliema**

Modern and fully furnished four bedroom apartment enjoying stunning sea views and views of Valletta. Accommodation comprises a spacious open plan kitchen/living/dining leading onto a front terrace and a second kitchen. Along the corridor one finds the sleeping quarters where one finds three double bedrooms( two with en-suite shower and walk-in wardrobe), a fourth bedroom that could be used as an office, washroom with backyard and a guest bathroom. Property has a concealed VRV air-condition throughout, CCTV and parquet flooring throughout. Two car spaces include. Not to be missed!