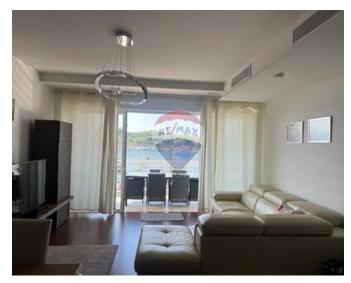

## **Apartment - For Rent - Sliema**

Modern and fully furnished four bedroom apartment enjoying stunning sea views and views of Valletta. Accommodation comprises a spacious open plan kitchen/living/dining leading onto a front terrace and a second kitchen. Along the corridor one finds the sleeping quarters where one finds three double bedrooms( two with en-suite shower and walk-in wardrobe), a fourth bedroom that could be used as an office, washroom with backyard and a guest bathroom. Property has a concealed VRV air-condition throughout, CCTV and parquet flooring throughout. Two car spaces include. Not to be missed!