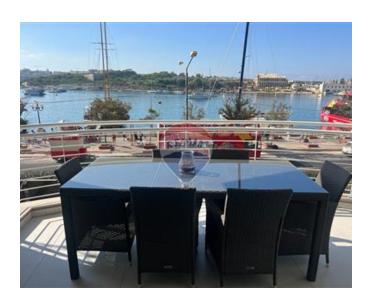

## **Apartment - For Rent - Sliema**

Modern and fully furnished four bedroom apartment enjoying stunning sea views and views of Valletta. Accommodation comprises a spacious open plan kitchen/living/dining leading onto a front terrace and a second kitchen. Along the corridor one finds the sleeping quarters where one finds three double bedrooms( two with en-suite shower and walk-in wardrobe), a fourth bedroom that could be used as an office, washroom with backyard and a guest bathroom. Property has a concealed VRV air-condition throughout, CCTV and parquet flooring throughout. Two car spaces include. Not to be missed!

### **Features**

- ✓ Lift
- Ceramic Floor
- En Suite
- Entrance Hall
- Gypsum Plastering
- Skirting
- Terrace

- Kitchen/Dinette
- ✓ Video Hall Porter
- Walk in Wardrobe
- Soffit Ceilings
- ✓ A/C
- Double Glazed
- Balcony