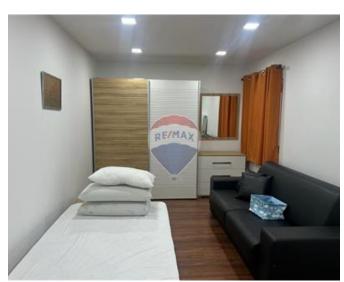

## **Apartment - For Rent - Sliema**

Modern and fully furnished four bedroom apartment enjoying stunning sea views and views of Valletta. Accommodation comprises a spacious open plan kitchen/living/dining leading onto a front terrace and a second kitchen. Along the corridor one finds the sleeping quarters where one finds three double bedrooms( two with en-suite shower and walk-in wardrobe), a fourth bedroom that could be used as an office, washroom with backyard and a guest bathroom. Property has a concealed VRV air-condition throughout, CCTV and parquet flooring throughout. Two car spaces include. Not to be missed!

### Rooms

- Kitchen/Living/Dining: 0 x 0 m (0 m2)
- ✓ Double Bedroom : 0 x 0 m (0 m2)
- ✓ Double Bedroom : 0 x 0 m (0 m2)
- ✓ Double Bedroom : 0 x 0 m (0 m2)
- ✓ Double Bedroom : 0 x 0 m (0 m2)
- ✓ Bathroom Ensuite : 0 x 0 m (0 m2)
- ✓ Bathroom Ensuite : 0 x 0 m (0 m2)
- ✓ Bathroom : 0 x 0 m (0 m2)
- ✓ Guest Toilet : 0 x 0 m (0 m2)