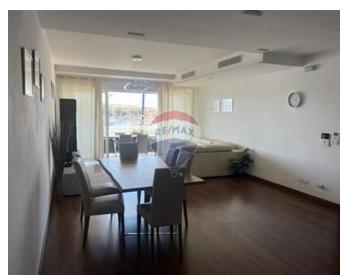

## **Apartment - For Rent - Sliema**

Modern and fully furnished four bedroom apartment enjoying stunning sea views and views of Valletta. Accommodation comprises a spacious open plan kitchen/living/dining leading onto a front terrace and a second kitchen. Along the corridor one finds the sleeping quarters where one finds three double bedrooms( two with en-suite shower and walk-in wardrobe), a fourth bedroom that could be used as an office, washroom with backyard and a guest bathroom. Property has a concealed VRV air-condition throughout, CCTV and parquet flooring throughout. Two car spaces include. Not to be missed!