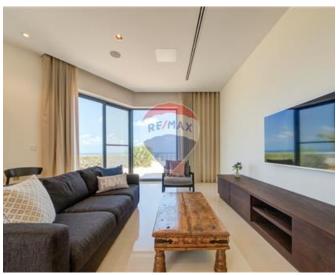

## Villa Detached - For Rent - Bahar Ic-Caghaq

MADLIENA - A very well located, luxurious fully detached villa, enjoying spectacular sea views from each and every room, as well from its large entertainment areas, outdoors. At ground floor level, this property comprises of an entrance hall with stairs leading to the lower level, a fully equipped kitchen/breakfast, a large formal sitting/dining room, a TV room, four bedrooms, and three bathrooms, all with separate showers. On the lower level, one finds a five car garage and a large car port, a large storage space, a master guest bedroom with an en-suite having a walk-in shower, another guest bedroom with an en-suite, a living area, and a washroom with an outdoor space for drying. This also has a separate entrance. To compliment this property is a well mature garden, three lawns, a deck, a large swimming pool with Jacuzzi, an electric canopy, toilet rooms, and another storage room. Property is highly finished, fully air-conditioned, and fully equipped with modern day gadgets. It also includes a fire-place, intelligent lighting, electric curtains and special sound surround system in the living area, in the formal room and on the pool deck. One of a kind! Definitely not to be missed!