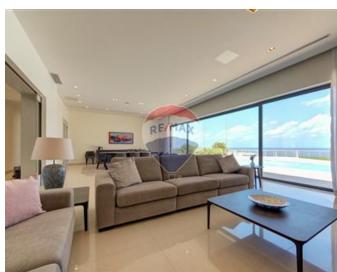

## Villa Detached - For Rent - Bahar Ic-Caghaq

MADLIENA - A very well located, luxurious fully detached villa, enjoying spectacular sea views from each and every room, as well from its large entertainment areas, outdoors. At ground floor level, this property comprises of an entrance hall with stairs leading to the lower level, a fully equipped kitchen/breakfast, a large formal sitting/dining room, a TV room, four bedrooms, and three bathrooms, all with separate showers. On the lower level, one finds a five car garage and a large car port, a large storage space, a master guest bedroom with an en-suite having a walk-in shower, another guest bedroom with an en-suite, a living area, and a washroom with an outdoor space for drying. This also has a separate entrance. To compliment this property is a well mature garden, three lawns, a deck, a large swimming pool with Jacuzzi, an electric canopy, toilet rooms, and another storage room. Property is highly finished, fully air-conditioned, and fully equipped with modern day gadgets. It also includes a fire-place, intelligent lighting, electric curtains and special sound surround system in the living area, in the formal room and on the pool deck. One of a kind! Definitely not to be missed!