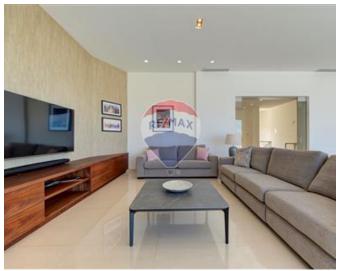

## Villa Detached - For Rent - Bahar Ic-Caghaq

MADLIENA - A very well located, luxurious fully detached villa, enjoying spectacular sea views from each and every room, as well from its large entertainment areas, outdoors. At ground floor level, this property comprises of an entrance hall with stairs leading to the lower level, a fully equipped kitchen/breakfast, a large formal sitting/dining room, a TV room, four bedrooms, and three bathrooms, all with separate showers. On the lower level, one finds a five car garage and a large car port, a large storage space, a master guest bedroom with an en-suite having a walk-in shower, another guest bedroom with an en-suite, a living area, and a washroom with an outdoor space for drying. This also has a separate entrance. To compliment this property is a well mature garden, three lawns, a deck, a large swimming pool with Jacuzzi, an electric canopy, toilet rooms, and another storage room. Property is highly finished, fully air-conditioned, and fully equipped with modern day gadgets. It also includes a fire-place, intelligent lighting, electric curtains and special sound surround system in the living area, in the formal room and on the pool deck. One of a kind! Definitely not to be missed!