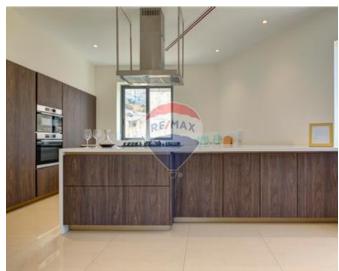

## Villa Detached - For Rent - Bahar Ic-Caghaq

MADLIENA - A very well located, luxurious fully detached villa, enjoying spectacular sea views from each and every room, as well from its large entertainment areas, outdoors. At ground floor level, this property comprises of an entrance hall with stairs leading to the lower level, a fully equipped kitchen/breakfast, a large formal sitting/dining room, a TV room, four bedrooms, and three bathrooms, all with separate showers. On the lower level, one finds a five car garage and a large car port, a large storage space, a master guest bedroom with an en-suite having a walk-in shower, another guest bedroom with an en-suite, a living area, and a washroom with an outdoor space for drying. This also has a separate entrance. To compliment this property is a well mature garden, three lawns, a deck, a large swimming pool with Jacuzzi, an electric canopy, toilet rooms, and another storage room. Property is highly finished, fully air-conditioned, and fully equipped with modern day gadgets. It also includes a fire-place, intelligent lighting, electric curtains and special sound surround system in the living area, in the formal room and on the pool deck. One of a kind! Definitely not to be missed!