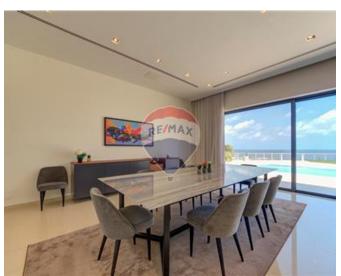

## Villa Detached - For Rent - Bahar Ic-Caghaq

MADLIENA - A very well located, luxurious fully detached villa, enjoying spectacular sea views from each and every room, as well from its large entertainment areas, outdoors. At ground floor level, this property comprises of an entrance hall with stairs leading to the lower level, a fully equipped kitchen/breakfast, a large formal sitting/dining room, a TV room, four bedrooms, and three bathrooms, all with separate showers. On the lower level, one finds a five car garage and a large car port, a large storage space, a master guest bedroom with an en-suite having a walk-in shower, another guest bedroom with an en-suite, a living area, and a washroom with an outdoor space for drying. This also has a separate entrance. To compliment this property is a well mature garden, three lawns, a deck, a large swimming pool with Jacuzzi, an electric canopy, toilet rooms, and another storage room. Property is highly finished, fully air-conditioned, and fully equipped with modern day gadgets. It also includes a fire-place, intelligent lighting, electric curtains and special sound surround system in the living area, in the formal room and on the pool deck. One of a kind! Definitely not to be missed!