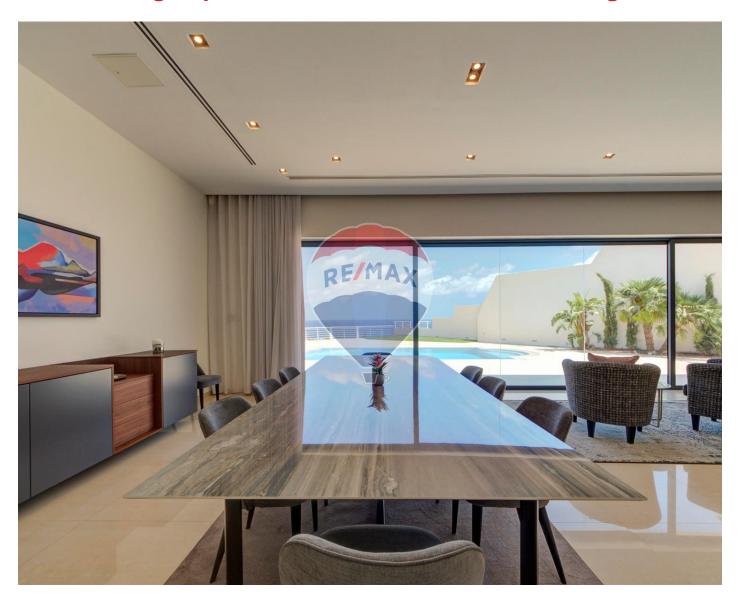

## Villa Detached - For Rent - Bahar Ic-Caghaq

MADLIENA - A very well located, luxurious fully detached villa, enjoying spectacular sea views from each and every room, as well from its large entertainment areas, outdoors. At ground floor level, this property comprises of an entrance hall with stairs leading to the lower level, a fully equipped kitchen/breakfast, a large formal sitting/dining room, a TV room, four bedrooms, and three bathrooms, all with separate showers. On the lower level, one finds a five car garage and a large car port, a large storage space, a master guest bedroom with an en-suite having a walk-in shower, another guest bedroom with an en-suite, a living area, and a washroom with an outdoor space for drying. This also has a separate entrance. To compliment this property is a well mature garden, three lawns, a deck, a large swimming pool with Jacuzzi, an electric canopy, toilet rooms, and another storage room. Property is highly finished, fully air-conditioned, and fully equipped with modern day gadgets. It also includes a fire-place, intelligent lighting, electric curtains and special sound surround system in the living area, in the formal room and on the pool deck. One of a kind! Definitely not to be missed!