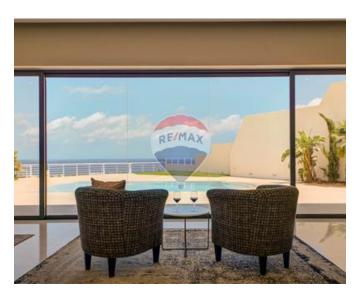

## Villa Detached - For Rent - Bahar Ic-Caghaq

MADLIENA - A very well located, luxurious fully detached villa, enjoying spectacular sea views from each and every room, as well from its large entertainment areas, outdoors. At ground floor level, this property comprises of an entrance hall with stairs leading to the lower level, a fully equipped kitchen/breakfast, a large formal sitting/dining room, a TV room, four bedrooms, and three bathrooms, all with separate showers. On the lower level, one finds a five car garage and a large car port, a large storage space, a master guest bedroom with an en-suite having a walk-in shower, another guest bedroom with an en-suite, a living area, and a washroom with an outdoor space for drying. This also has a separate entrance. To compliment this property is a well mature garden, three lawns, a deck, a large swimming pool with Jacuzzi, an electric canopy, toilet rooms, and another storage room. Property is highly finished, fully air-conditioned, and fully equipped with modern day gadgets. It also includes a fire-place, intelligent lighting, electric curtains and special sound surround system in the living area, in the formal room and on the pool deck. One of a kind! Definitely not to be missed!