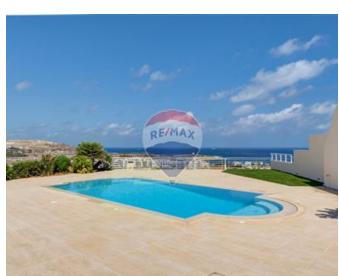

## Villa Detached - For Rent - Bahar Ic-Caghaq

MADLIENA - A very well located, luxurious fully detached villa, enjoying spectacular sea views from each and every room, as well from its large entertainment areas, outdoors. At ground floor level, this property comprises of an entrance hall with stairs leading to the lower level, a fully equipped kitchen/breakfast, a large formal sitting/dining room, a TV room, four bedrooms, and three bathrooms, all with separate showers. On the lower level, one finds a five car garage and a large car port, a large storage space, a master guest bedroom with an en-suite having a walk-in shower, another guest bedroom with an en-suite, a living area, and a washroom with an outdoor space for drying. This also has a separate entrance. To compliment this property is a well mature garden, three lawns, a deck, a large swimming pool with Jacuzzi, an electric canopy, toilet rooms, and another storage room. Property is highly finished, fully air-conditioned, and fully equipped with modern day gadgets. It also includes a fire-place, intelligent lighting, electric curtains and special sound surround system in the living area, in the formal room and on the pool deck. One of a kind! Definitely not to be missed!

### **Features**

- Ceramic Floor
- Entrance Hall
- ✓ Pool
- ✓ Deck
- Front Patio

- En Suite
- Fire Place Heating
- Terrace
- Garden