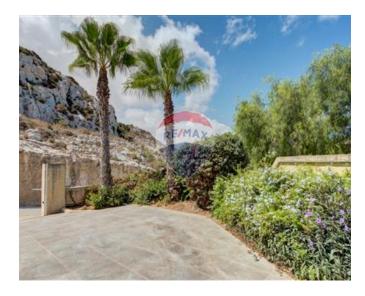

## Villa Detached - For Rent - Bahar Ic-Caghaq

MADLIENA - A very well located, luxurious fully detached villa, enjoying spectacular sea views from each and every room, as well from its large entertainment areas, outdoors. At ground floor level, this property comprises of an entrance hall with stairs leading to the lower level, a fully equipped kitchen/breakfast, a large formal sitting/dining room, a TV room, four bedrooms, and three bathrooms, all with separate showers. On the lower level, one finds a five car garage and a large car port, a large storage space, a master guest bedroom with an en-suite having a walk-in shower, another guest bedroom with an en-suite, a living area, and a washroom with an outdoor space for drying. This also has a separate entrance. To compliment this property is a well mature garden, three lawns, a deck, a large swimming pool with Jacuzzi, an electric canopy, toilet rooms, and another storage room. Property is highly finished, fully air-conditioned, and fully equipped with modern day gadgets. It also includes a fire-place, intelligent lighting, electric curtains and special sound surround system in the living area, in the formal room and on the pool deck. One of a kind! Definitely not to be missed!