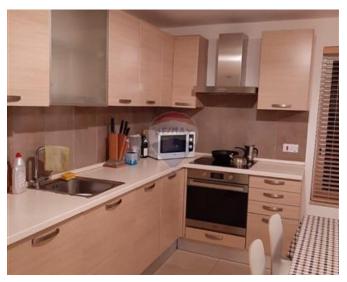

## **Apartment - For Rent - Swieqi**

Modern and fully furnished two bedroom apartment, located in a quiet area, close to all amenities. Accommodation comprises a spacious open plan kitchen/living/dining, two double bedrooms and main bathroom. Property is fully air-conditioned and fully equipped.

### Rooms

✓ Kitchen/Living/Dining: 0 x 0 m (0 m2)

✓ Double Bedroom : 0 x 0 m (0 m2)

✓ Double Bedroom : 0 x 0 m (0 m2)

Bathroom : 0 x 0 m (0 m2)