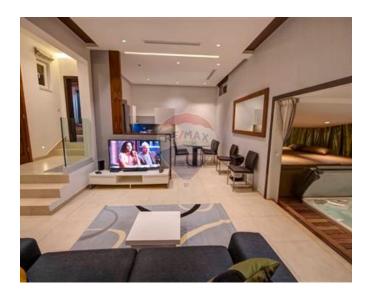

### Maisonette - For Rent - Ta' I-Ibragg

A luxuriously designed Maisonette, forming part of a new building. Enjoying a modern finish throughout accommodation comprises open plan living, dining, fully fitted kitchen equipped with top quality appliances, two double bedrooms, guest and en-suite bathroom and a storage room. An indoor jacuzzi area, large flat screen television in each bedroom and living room makes this property truly unique and relaxing home. Worth viewing!