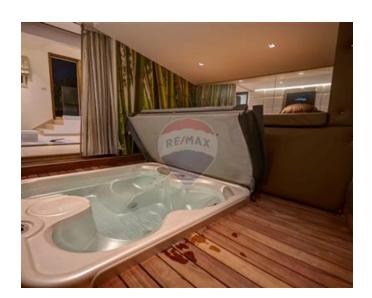

### Maisonette - For Rent - Ta' I-Ibragg

A luxuriously designed Maisonette, forming part of a new building. Enjoying a modern finish throughout accommodation comprises open plan living, dining, fully fitted kitchen equipped with top quality appliances, two double bedrooms, guest and en-suite bathroom and a storage room. An indoor jacuzzi area, large flat screen television in each bedroom and living room makes this property truly unique and relaxing home. Worth viewing!

## **Gallery**

**RE/MAX Elite - Sliema** RE/MAX Elite - Sliema

M: 21344204

E: elt@remax.com.mt

T: 21344204