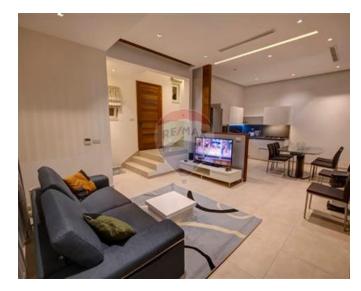

### Maisonette - For Rent - Ta' I-Ibragg

A luxuriously designed Maisonette, forming part of a new building. Enjoying a modern finish throughout accommodation comprises open plan living, dining, fully fitted kitchen equipped with top quality appliances, two double bedrooms, guest and en-suite bathroom and a storage room. An indoor jacuzzi area, large flat screen television in each bedroom and living room makes this property truly unique and relaxing home. Worth viewing!