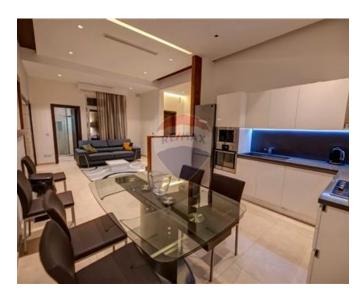

### Maisonette - For Rent - Ta' I-Ibragg

A luxuriously designed Maisonette, forming part of a new building. Enjoying a modern finish throughout accommodation comprises open plan living, dining, fully fitted kitchen equipped with top quality appliances, two double bedrooms, guest and en-suite bathroom and a storage room. An indoor jacuzzi area, large flat screen television in each bedroom and living room makes this property truly unique and relaxing home. Worth viewing!

## **Gallery**

**RE/MAX Elite - Sliema** RE/MAX Elite - Sliema

M: 21344204

E: elt@remax.com.mt

T: 21344204