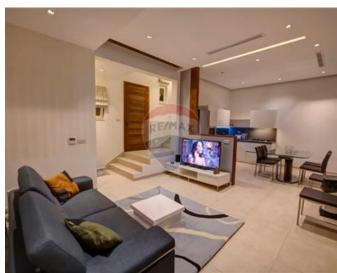

### Maisonette - For Rent - Ta' I-Ibragg

A luxuriously designed Maisonette, forming part of a new building. Enjoying a modern finish throughout accommodation comprises open plan living, dining, fully fitted kitchen equipped with top quality appliances, two double bedrooms, guest and en-suite bathroom and a storage room. An indoor jacuzzi area, large flat screen television in each bedroom and living room makes this property truly unique and relaxing home. Worth viewing!

## **Gallery**

**RE/MAX Elite - Sliema** RE/MAX Elite - Sliema

M: 21344204

E: elt@remax.com.mt

T: 21344204