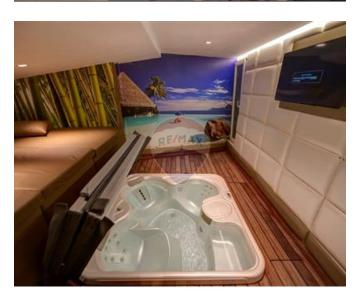

### Maisonette - For Rent - Ta' I-Ibragg

A luxuriously designed Maisonette, forming part of a new building. Enjoying a modern finish throughout accommodation comprises open plan living, dining, fully fitted kitchen equipped with top quality appliances, two double bedrooms, guest and en-suite bathroom and a storage room. An indoor jacuzzi area, large flat screen television in each bedroom and living room makes this property truly unique and relaxing home. Worth viewing!