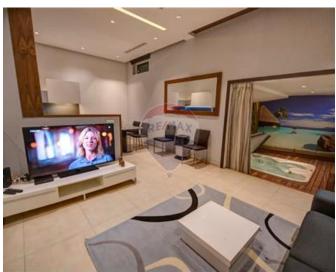

### Maisonette - For Rent - Ta' I-Ibragg

A luxuriously designed Maisonette, forming part of a new building. Enjoying a modern finish throughout accommodation comprises open plan living, dining, fully fitted kitchen equipped with top quality appliances, two double bedrooms, guest and en-suite bathroom and a storage room. An indoor jacuzzi area, large flat screen television in each bedroom and living room makes this property truly unique and relaxing home. Worth viewing!