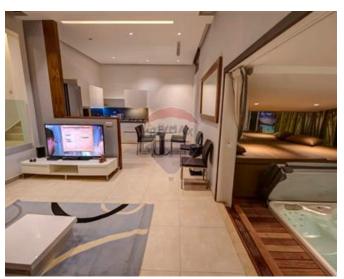

### Maisonette - For Rent - Ta' I-Ibragg

A luxuriously designed Maisonette, forming part of a new building. Enjoying a modern finish throughout accommodation comprises open plan living, dining, fully fitted kitchen equipped with top quality appliances, two double bedrooms, guest and en-suite bathroom and a storage room. An indoor jacuzzi area, large flat screen television in each bedroom and living room makes this property truly unique and relaxing home. Worth viewing!