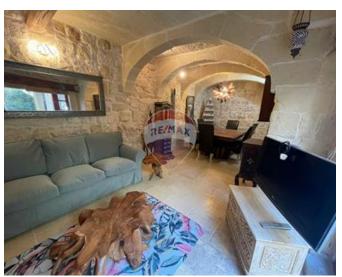

## House of Character - For Rent - Mosta

MOSTA - Tastefully converted, fully furnished and equipped house of character, situated close to all amenities. Layout at ground floor level is in the form of an entrance hall, a study, a lounge/dining, a kitchen/breakfast, a guest toilet room and a beautiful central courtyard. On the first floor one can find four bedrooms (main with an en-suite shower), a guest bathroom and a walkin wardrobe. Viewings are highly recommended!

### **Gallery**

**RE/MAX Elite - Sliema** RE/MAX Elite - Sliema

M: 21344204

E: elt@remax.com.mt

T: 21344204