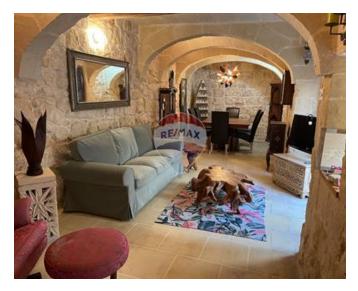

## House of Character - For Rent - Mosta

MOSTA - Tastefully converted, fully furnished and equipped house of character, situated close to all amenities. Layout at ground floor level is in the form of an entrance hall, a study, a lounge/dining, a kitchen/breakfast, a guest toilet room and a beautiful central courtyard. On the first floor one can find four bedrooms (main with an en-suite shower), a guest bathroom and a walkin wardrobe. Viewings are highly recommended!

### **Gallery**

**RE/MAX Elite - Sliema** RE/MAX Elite - Sliema

M: 21344204

E: elt@remax.com.mt

T: 21344204