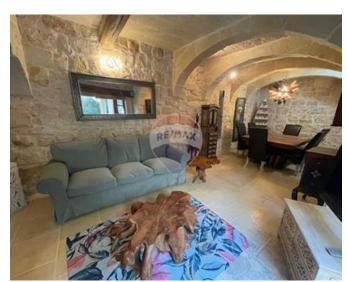

## House of Character - For Rent - Mosta

MOSTA - Tastefully converted, fully furnished and equipped house of character, situated close to all amenities. Layout at ground floor level is in the form of an entrance hall, a study, a lounge/dining, a kitchen/breakfast, a guest toilet room and a beautiful central courtyard. On the first floor one can find four bedrooms (main with an en-suite shower), a guest bathroom and a walkin wardrobe. Viewings are highly recommended!

### **Gallery**

**RE/MAX Elite - Sliema** RE/MAX Elite - Sliema

M: 21344204

E: elt@remax.com.mt

T: 21344204