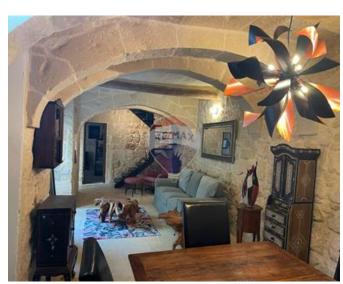

## House of Character - For Rent - Mosta

MOSTA - Tastefully converted, fully furnished and equipped house of character, situated close to all amenities. Layout at ground floor level is in the form of an entrance hall, a study, a lounge/dining, a kitchen/breakfast, a guest toilet room and a beautiful central courtyard. On the first floor one can find four bedrooms (main with an en-suite shower), a guest bathroom and a walkin wardrobe. Viewings are highly recommended!

### **Gallery**

**RE/MAX Elite - Sliema** RE/MAX Elite - Sliema

M: 21344204

E: elt@remax.com.mt

T: 21344204