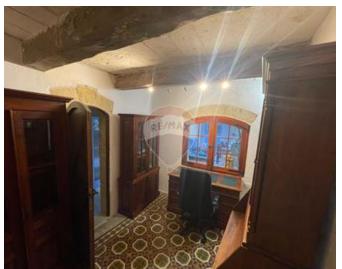

## House of Character - For Rent - Mosta

MOSTA - Tastefully converted, fully furnished and equipped house of character, situated close to all amenities. Layout at ground floor level is in the form of an entrance hall, a study, a lounge/dining, a kitchen/breakfast, a guest toilet room and a beautiful central courtyard. On the first floor one can find four bedrooms (main with an en-suite shower), a guest bathroom and a walkin wardrobe. Viewings are highly recommended!

### Rooms

- ✓ Kitchen: 0 x 0 m (0 m2)
- ✓ Living/Dining: 0 x 0 m (0 m2)
- ✓ Office / Study : 0 x 0 m (0 m2)
- ✓ Guest Toilet : 0 x 0 m (0 m2)
- ✓ Double Bedroom : 0 x 0 m (0 m2)
- ✓ Double Bedroom : 0 x 0 m (0 m2)
- ✓ Double Bedroom : 0 x 0 m (0 m2)
- ✓ Double Bedroom : 0 x 0 m (0 m2)
- ✓ Shower Ensuite : 0 x 0 m (0 m2)
- ✓ Bathroom : 0 x 0 m (0 m2)
- ✓ Bathroom : 0 x 0 m (0 m2)
- ✓ Walk In Wardrobe : 0 x 0 m (0 m2)