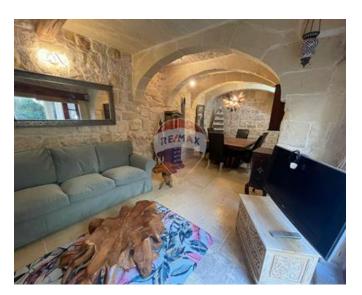

## House of Character - For Rent - Mosta

MOSTA - Tastefully converted, fully furnished and equipped house of character, situated close to all amenities. Layout at ground floor level is in the form of an entrance hall, a study, a lounge/dining, a kitchen/breakfast, a guest toilet room and a beautiful central courtyard. On the first floor one can find four bedrooms (main with an en-suite shower), a guest bathroom and a walkin wardrobe. Viewings are highly recommended!

### **Gallery**

**RE/MAX Elite - Sliema** RE/MAX Elite - Sliema

M: 21344204

E: elt@remax.com.mt

T: 21344204