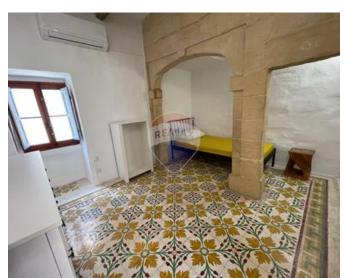

## House of Character - For Rent - Mosta

MOSTA - Tastefully converted, fully furnished and equipped house of character, situated close to all amenities. Layout at ground floor level is in the form of an entrance hall, a study, a lounge/dining, a kitchen/breakfast, a guest toilet room and a beautiful central courtyard. On the first floor one can find four bedrooms (main with an en-suite shower), a guest bathroom and a walkin wardrobe. Viewings are highly recommended!

#### **Features**

- Ceramic Floor
- ✓ Walk in Wardrobe
- ✓ A/C
- Central Courtyard

- En Suite
- Entrance Hall
- ✓ Skirting
- Balcony