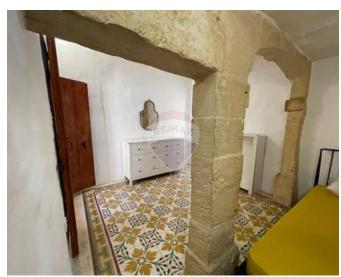

## House of Character - For Rent - Mosta

MOSTA - Tastefully converted, fully furnished and equipped house of character, situated close to all amenities. Layout at ground floor level is in the form of an entrance hall, a study, a lounge/dining, a kitchen/breakfast, a guest toilet room and a beautiful central courtyard. On the first floor one can find four bedrooms (main with an en-suite shower), a guest bathroom and a walkin wardrobe. Viewings are highly recommended!

#### **Features**

- Ceramic Floor
- ✓ Walk in Wardrobe
- ✓ A/C
- Central Courtyard

- En Suite
- Entrance Hall
- ✓ Skirting
- Balcony