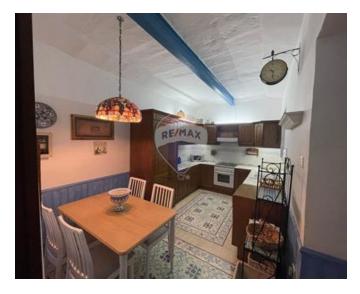

## House of Character - For Rent - Mosta

MOSTA - Tastefully converted, fully furnished and equipped house of character, situated close to all amenities. Layout at ground floor level is in the form of an entrance hall, a study, a lounge/dining, a kitchen/breakfast, a guest toilet room and a beautiful central courtyard. On the first floor one can find four bedrooms (main with an en-suite shower), a guest bathroom and a walkin wardrobe. Viewings are highly recommended!

### Rooms

- ✓ Kitchen: 0 x 0 m (0 m2)
- ✓ Living/Dining: 0 x 0 m (0 m2)
- ✓ Office / Study : 0 x 0 m (0 m2)
- ✓ Guest Toilet : 0 x 0 m (0 m2)
- ✓ Double Bedroom : 0 x 0 m (0 m2)
- ✓ Double Bedroom : 0 x 0 m (0 m2)
- ✓ Double Bedroom : 0 x 0 m (0 m2)
- ✓ Double Bedroom : 0 x 0 m (0 m2)
- ✓ Shower Ensuite : 0 x 0 m (0 m2)
- ✓ Bathroom : 0 x 0 m (0 m2)
- ✓ Bathroom : 0 x 0 m (0 m2)
- ✓ Walk In Wardrobe : 0 x 0 m (0 m2)