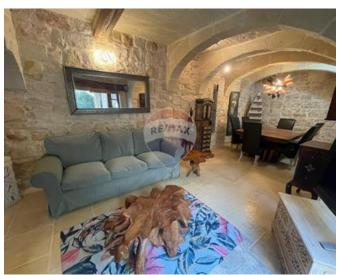

## House of Character - For Rent - Mosta

MOSTA - Tastefully converted, fully furnished and equipped house of character, situated close to all amenities. Layout at ground floor level is in the form of an entrance hall, a study, a lounge/dining, a kitchen/breakfast, a guest toilet room and a beautiful central courtyard. On the first floor one can find four bedrooms (main with an en-suite shower), a guest bathroom and a walkin wardrobe. Viewings are highly recommended!

### Rooms

- ✓ Kitchen: 0 x 0 m (0 m2)
- ✓ Living/Dining: 0 x 0 m (0 m2)
- ✓ Office / Study : 0 x 0 m (0 m2)
- ✓ Guest Toilet : 0 x 0 m (0 m2)
- ✓ Double Bedroom : 0 x 0 m (0 m2)
- ✓ Double Bedroom : 0 x 0 m (0 m2)
- ✓ Double Bedroom : 0 x 0 m (0 m2)
- ✓ Double Bedroom : 0 x 0 m (0 m2)
- ✓ Shower Ensuite : 0 x 0 m (0 m2)
- ✓ Bathroom : 0 x 0 m (0 m2)
- ✓ Bathroom : 0 x 0 m (0 m2)
- ✓ Walk In Wardrobe : 0 x 0 m (0 m2)