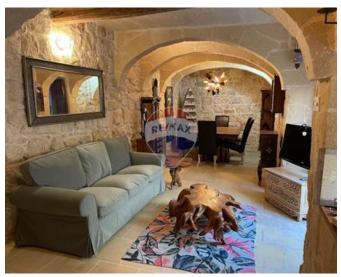

## House of Character - For Rent - Mosta

MOSTA - Tastefully converted, fully furnished and equipped house of character, situated close to all amenities. Layout at ground floor level is in the form of an entrance hall, a study, a lounge/dining, a kitchen/breakfast, a guest toilet room and a beautiful central courtyard. On the first floor one can find four bedrooms (main with an en-suite shower), a guest bathroom and a walkin wardrobe. Viewings are highly recommended!

### **Gallery**

**RE/MAX Elite - Sliema** RE/MAX Elite - Sliema

M: 21344204

E: elt@remax.com.mt

T: 21344204