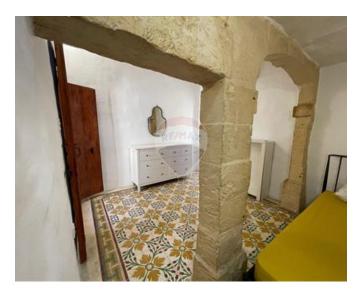

## House of Character - For Rent - Mosta

MOSTA - Tastefully converted, fully furnished and equipped house of character, situated close to all amenities. Layout at ground floor level is in the form of an entrance hall, a study, a lounge/dining, a kitchen/breakfast, a guest toilet room and a beautiful central courtyard. On the first floor one can find four bedrooms (main with an en-suite shower), a guest bathroom and a walkin wardrobe. Viewings are highly recommended!

#### **Features**

- Ceramic Floor
- ✓ Walk in Wardrobe
- ✓ A/C
- Central Courtyard

- En Suite
- Entrance Hall
- ✓ Skirting
- Balcony