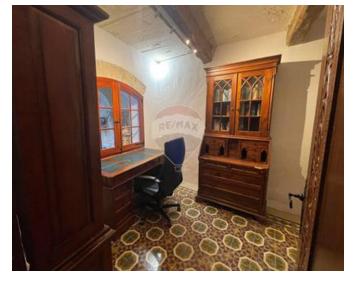

## House of Character - For Rent - Mosta

MOSTA - Tastefully converted, fully furnished and equipped house of character, situated close to all amenities. Layout at ground floor level is in the form of an entrance hall, a study, a lounge/dining, a kitchen/breakfast, a guest toilet room and a beautiful central courtyard. On the first floor one can find four bedrooms (main with an en-suite shower), a guest bathroom and a walkin wardrobe. Viewings are highly recommended!

### Rooms

- ✓ Kitchen: 0 x 0 m (0 m2)
- ✓ Living/Dining: 0 x 0 m (0 m2)
- ✓ Office / Study : 0 x 0 m (0 m2)
- ✓ Guest Toilet : 0 x 0 m (0 m2)
- ✓ Double Bedroom : 0 x 0 m (0 m2)
- ✓ Double Bedroom : 0 x 0 m (0 m2)
- ✓ Double Bedroom : 0 x 0 m (0 m2)
- ✓ Double Bedroom : 0 x 0 m (0 m2)
- ✓ Shower Ensuite : 0 x 0 m (0 m2)
- ✓ Bathroom : 0 x 0 m (0 m2)
- ✓ Bathroom : 0 x 0 m (0 m2)
- ✓ Walk In Wardrobe : 0 x 0 m (0 m2)