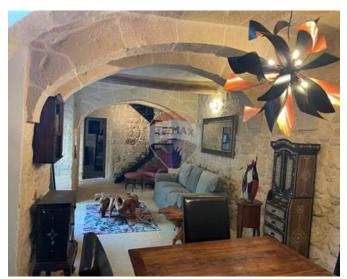

## House of Character - For Rent - Mosta

MOSTA - Tastefully converted, fully furnished and equipped house of character, situated close to all amenities. Layout at ground floor level is in the form of an entrance hall, a study, a lounge/dining, a kitchen/breakfast, a guest toilet room and a beautiful central courtyard. On the first floor one can find four bedrooms (main with an en-suite shower), a guest bathroom and a walkin wardrobe. Viewings are highly recommended!

### **Gallery**

**RE/MAX Elite - Sliema** RE/MAX Elite - Sliema

M: 21344204

E: elt@remax.com.mt

T: 21344204