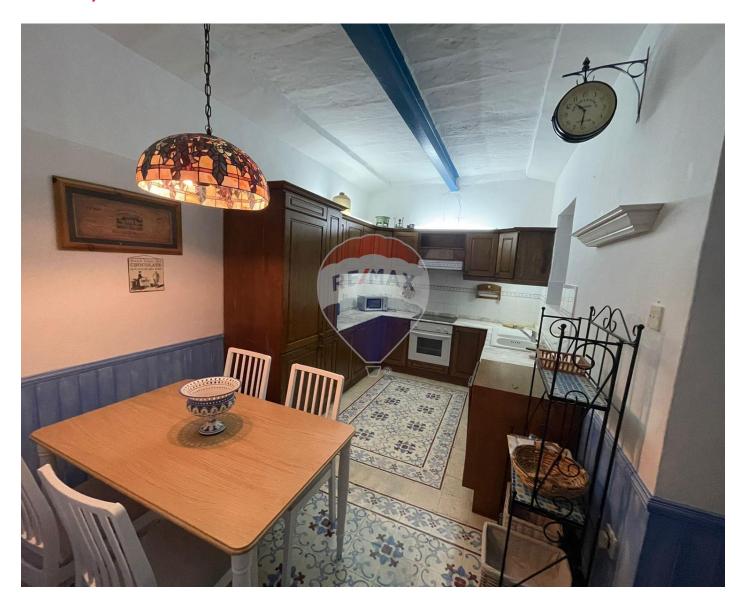

## House of Character - For Rent - Mosta

MOSTA - Tastefully converted, fully furnished and equipped house of character, situated close to all amenities. Layout at ground floor level is in the form of an entrance hall, a study, a lounge/dining, a kitchen/breakfast, a guest toilet room and a beautiful central courtyard. On the first floor one can find four bedrooms (main with an en-suite shower), a guest bathroom and a walkin wardrobe. Viewings are highly recommended!

### **Gallery**

**RE/MAX Elite - Sliema** RE/MAX Elite - Sliema

M: 21344204

E: elt@remax.com.mt

T: 21344204