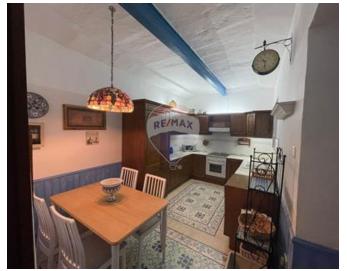

## House of Character - For Rent - Mosta

MOSTA - Tastefully converted, fully furnished and equipped house of character, situated close to all amenities. Layout at ground floor level is in the form of an entrance hall, a study, a lounge/dining, a kitchen/breakfast, a guest toilet room and a beautiful central courtyard. On the first floor one can find four bedrooms (main with an en-suite shower), a guest bathroom and a walkin wardrobe. Viewings are highly recommended!

### **Gallery**

**RE/MAX Elite - Sliema** RE/MAX Elite - Sliema

M: 21344204

E: elt@remax.com.mt

T: 21344204