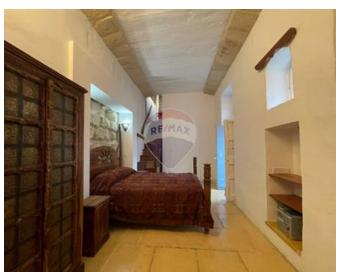

## House of Character - For Rent - Mosta

MOSTA - Tastefully converted, fully furnished and equipped house of character, situated close to all amenities. Layout at ground floor level is in the form of an entrance hall, a study, a lounge/dining, a kitchen/breakfast, a guest toilet room and a beautiful central courtyard. On the first floor one can find four bedrooms (main with an en-suite shower), a guest bathroom and a walkin wardrobe. Viewings are highly recommended!

### Rooms

- ✓ Kitchen: 0 x 0 m (0 m2)
- ✓ Living/Dining: 0 x 0 m (0 m2)
- ✓ Office / Study : 0 x 0 m (0 m2)
- ✓ Guest Toilet : 0 x 0 m (0 m2)
- ✓ Double Bedroom : 0 x 0 m (0 m2)
- ✓ Double Bedroom : 0 x 0 m (0 m2)
- ✓ Double Bedroom : 0 x 0 m (0 m2)
- ✓ Double Bedroom : 0 x 0 m (0 m2)
- ✓ Shower Ensuite : 0 x 0 m (0 m2)
- ✓ Bathroom : 0 x 0 m (0 m2)
- ✓ Bathroom : 0 x 0 m (0 m2)
- ✓ Walk In Wardrobe : 0 x 0 m (0 m2)