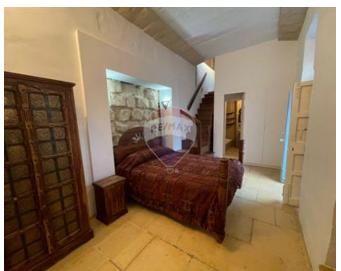

## House of Character - For Rent - Mosta

MOSTA - Tastefully converted, fully furnished and equipped house of character, situated close to all amenities. Layout at ground floor level is in the form of an entrance hall, a study, a lounge/dining, a kitchen/breakfast, a guest toilet room and a beautiful central courtyard. On the first floor one can find four bedrooms (main with an en-suite shower), a guest bathroom and a walkin wardrobe. Viewings are highly recommended!

### Rooms

- ✓ Kitchen: 0 x 0 m (0 m2)
- ✓ Living/Dining: 0 x 0 m (0 m2)
- ✓ Office / Study : 0 x 0 m (0 m2)
- ✓ Guest Toilet : 0 x 0 m (0 m2)
- ✓ Double Bedroom : 0 x 0 m (0 m2)
- ✓ Double Bedroom : 0 x 0 m (0 m2)
- ✓ Double Bedroom : 0 x 0 m (0 m2)
- ✓ Double Bedroom : 0 x 0 m (0 m2)
- ✓ Shower Ensuite : 0 x 0 m (0 m2)
- ✓ Bathroom : 0 x 0 m (0 m2)
- ✓ Bathroom : 0 x 0 m (0 m2)
- ✓ Walk In Wardrobe : 0 x 0 m (0 m2)