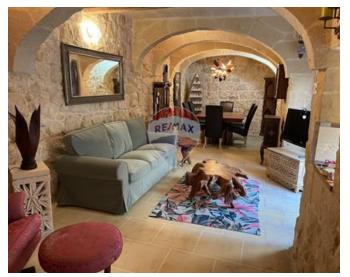

## House of Character - For Rent - Mosta

MOSTA - Tastefully converted, fully furnished and equipped house of character, situated close to all amenities. Layout at ground floor level is in the form of an entrance hall, a study, a lounge/dining, a kitchen/breakfast, a guest toilet room and a beautiful central courtyard. On the first floor one can find four bedrooms (main with an en-suite shower), a guest bathroom and a walkin wardrobe. Viewings are highly recommended!

### **Gallery**

**RE/MAX Elite - Sliema** RE/MAX Elite - Sliema

M: 21344204

E: elt@remax.com.mt

T: 21344204