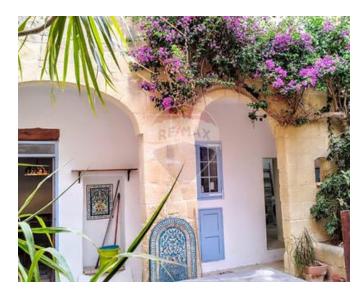

## House of Character - For Rent - Mosta

MOSTA - Tastefully converted, fully furnished and equipped house of character, situated close to all amenities. Layout at ground floor level is in the form of an entrance hall, a study, a lounge/dining, a kitchen/breakfast, a guest toilet room and a beautiful central courtyard. On the first floor one can find four bedrooms (main with an en-suite shower), a guest bathroom and a walkin wardrobe. Viewings are highly recommended!

#### **Features**

- Ceramic Floor
- ✓ Walk in Wardrobe
- ✓ A/C
- Central Courtyard

- En Suite
- Entrance Hall
- ✓ Skirting
- Balcony