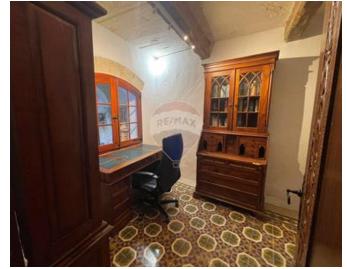

## House of Character - For Rent - Mosta

MOSTA - Tastefully converted, fully furnished and equipped house of character, situated close to all amenities. Layout at ground floor level is in the form of an entrance hall, a study, a lounge/dining, a kitchen/breakfast, a guest toilet room and a beautiful central courtyard. On the first floor one can find four bedrooms (main with an en-suite shower), a guest bathroom and a walkin wardrobe. Viewings are highly recommended!

### Rooms

- ✓ Kitchen: 0 x 0 m (0 m2)
- ✓ Living/Dining: 0 x 0 m (0 m2)
- ✓ Office / Study : 0 x 0 m (0 m2)
- ✓ Guest Toilet : 0 x 0 m (0 m2)
- ✓ Double Bedroom : 0 x 0 m (0 m2)
- ✓ Double Bedroom : 0 x 0 m (0 m2)
- ✓ Double Bedroom : 0 x 0 m (0 m2)
- ✓ Double Bedroom : 0 x 0 m (0 m2)
- ✓ Shower Ensuite : 0 x 0 m (0 m2)
- ✓ Bathroom : 0 x 0 m (0 m2)
- ✓ Bathroom : 0 x 0 m (0 m2)
- ✓ Walk In Wardrobe : 0 x 0 m (0 m2)