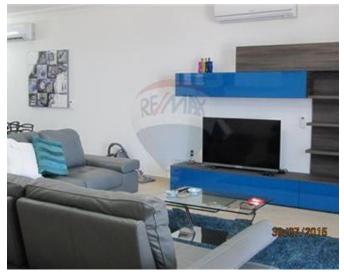

### **Apartment - For Rent - Sliema**

Seafront apartment forming part of a prestigious development in the heart of Sliema, minutes away from the shops and cafes. Spacious accommodation comprises of an entrance hall, an open plan kitchen / living / dining area leading onto a sizeable front terrace where one can enjoy lovely open sea views. Three double bedrooms, two bathrooms (one en suite), guest toilet and a utility room. This property is finished to high standards and includes all amenities, as well as the use of a communal swimming pool and lockup garage.

#### Rooms

- ✓ Kitchen/Living/Dining: 0 x 0 m (0 m2)
- ✓ Double Bedroom : 0 x 0 m (0 m2)
- ✓ Double Bedroom : 0 x 0 m (0 m2)
- ✓ Double Bedroom : 0 x 0 m (0 m2)
- ✓ Bathroom Ensuite : 0 x 0 m (0 m2)
- ✓ Shower Ensuite : 0 x 0 m (0 m2)
- ✓ Guest Toilet : 0 x 0 m (0 m2)